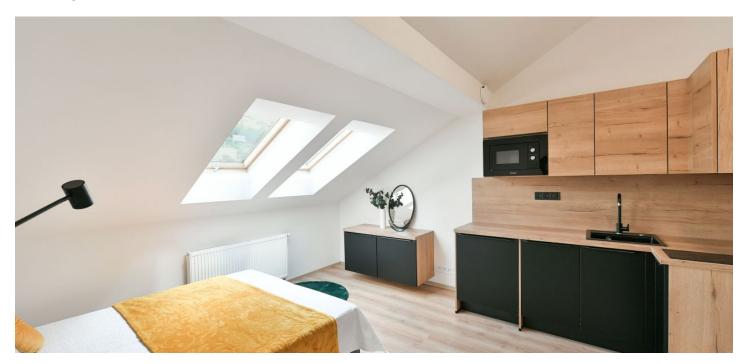

## Rented

This is a completely refurbished and fully furnished attic studio apartment on the 4th topmost floor in a newly renovated apartment building - a modern residence with a lift. Located in a popular green residential neighborhood of Podolí near the Vltava river, Podolí embankment and the Vyšehrad Castle, moments from a tram and bus stop. Completel amenities and services are available within easy reach including numerous sports facilities, e.g. Podolí and Žluté lázně swimming pools, and a popular bike trail along the Vltava river.

The interior features a living room / bedroom with a fully fitted open plan kitchen, a bathroom with a bathtub and a toilet, and an entrance hall with a fitted **walk-in closet**.

Laminated floors, tiles, central heating, dishwasher, microwave oven. **Garage parking** is available at an extra cost.