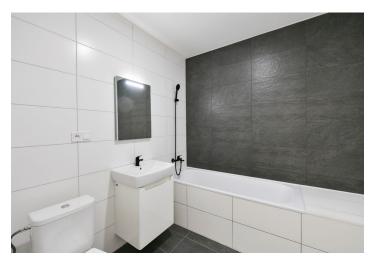

The interior features a living room / bedroom with a fully fitted open plan kitchen, a bathroom with a bathtub and a toilet, and an entrance hall with a fitted **walk-in closet**.

Laminated floors, tiles, central heating, dishwasher, microwave oven. **Garage parking** is available at an extra cost.