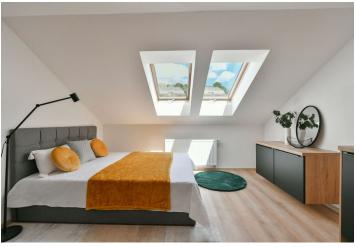

## Rented

This is a completely refurbished and fully furnished attic studio apartment on the 4th topmost floor in a newly renovated apartment building - a modern residence with a lift. Located in a popular green residential neighborhood of Podolí near the Vltava river, Podolí embankment and the Vyšehrad Castle, moments from a tram and bus stop. Completel amenities and services are available within easy reach including numerous sports facilities, e.g. Podolí and Žluté lázně swimming pools, and a popular bike trail along the Vltava river.

The interior features a living room / bedroom with a fully fitted open plan kitchen, a bathroom with a bathtub and a toilet, and an entrance hall with a fitted **walk-in closet**.

Laminated floors, tiles, central heating, dishwasher, microwave oven. **Garage parking** is available at an extra cost.