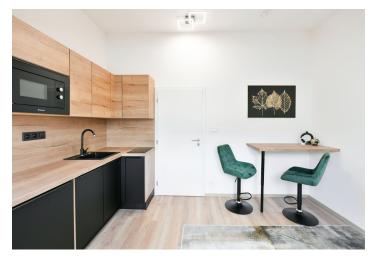

The interior features a living room / bedroom with a fully fitted open plan kitchen, a bathroom with a bathtub and a toilet, and an entrance hall with a fitted **walk-in closet**.

Laminated floors, tiles, central heating, dishwasher, microwave oven. **Garage parking** is available at an extra cost.