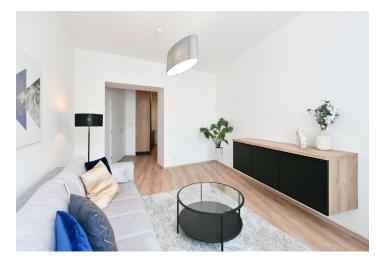

## Rented

This is a completely refurbished and fully furnished apartment on the second floor in a newly renovated apartment building a modern residence with a lift. Located in a popular green residential neighborhood of Podolí near the Vltava river, Podolí embankment and the Vyšehrad Castle, moments from a tram and bus stop. Completel amenities and services are available within easy reach including numerous sports facilities, e.g. Podolí and Žluté lázně swimming pools, and a popular bike trail along the VItava river.

The interior features a living room / bedroom, a fully fitted kitchen, a bathroom with a bathtub and a toilet, and an entrance hall with a fitted walkin closet.

Laminated floors, tiles, sofabed, central heating, washing machine, dishwasher, microwave oven. Garage parking is available at an extra cost.