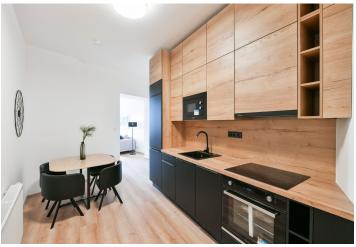

## Rented

This is a completely refurbished and fully furnished apartment on the second floor in a newly renovated apartment building a modern residence with a lift. Located in a popular green residential neighborhood of Podolí near the Vltava river, Podolí embankment and the Vyšehrad Castle, moments from a tram and bus stop. Completel amenities and services are available within easy reach including numerous sports facilities, e.g. Podolí and Žluté lázně swimming pools, and a popular bike trail along the VItava river.

The interior features a living room / bedroom, a fully fitted kitchen, a bathroom with a bathtub and a toilet, and an entrance hall with a fitted walkin closet.

Laminated floors, tiles, sofabed, central heating, washing machine, dishwasher, microwave oven. Garage parking is available at an extra cost.