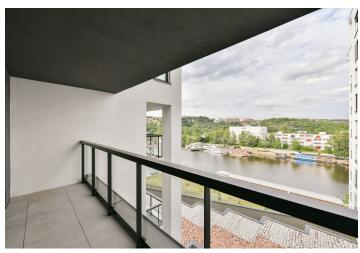

\* Area of the unit according to the Civil Code. The area consists of the sum total area of the entire unit bounded by perimeter walls.

Modern apartment in a new development by the riverbank. This unfurnished apartment with an enclosed balcony and views of the river and the surrounding greenery is situated on the 6th floor of the newly built PRAGUE MARINA NOVA residential project with a 24/7 reception and underground parking. Located right on the Vltava riverbank in Holešovice, Prague 7, within easy reach of full amenities, incl. stylish restaurants, bistros, and cafes, and with very good connections to the city center. The Nádraží Holešovice, Palmovka, and Vltavská metro stations are a few tram stops away, and the DOX Center for Contemporary Art and the La Fabrika theater are close-by.

The interior features a living room with a fully fitted open plan kitchen and access to the **enclosed balcony**, a bedroom, a bathroom including a walk-in shower and a toilet, and an entrance hall.

Hardwood floors, tiles, heat recovery ventilation, automatic exterior blinds, central heating, underfloor heating, dishwasher, induction stove top, microwave oven, video entry phone, cellar.