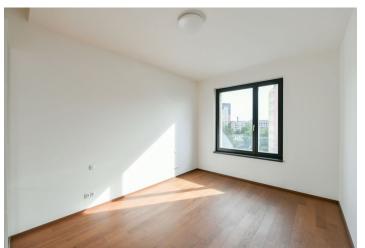

The interior features a living room with a fully fitted open plan kitchen and access to the **enclosed balcony**, a bedroom, a bathroom including a walk-in shower and a toilet, and an entrance hall.

Hardwood floors, tiles, heat recovery ventilation, automatic exterior blinds, central heating, underfloor heating, dishwasher, induction stove top, microwave oven, video entry phone, cellar.