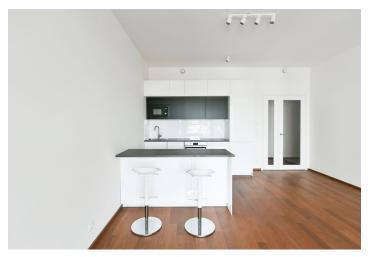

The interior features a living room with a fully fitted open plan kitchen and access to the **enclosed balcony**, a bedroom, a bathroom including a walk-in shower and a toilet, and an entrance hall.

Hardwood floors, tiles, heat recovery ventilation, automatic exterior blinds, central heating, underfloor heating, dishwasher, induction stove top, microwave oven, video entry phone, cellar.