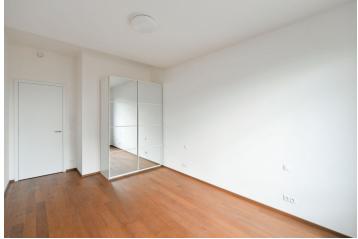

## Apartment One-bedroom (2+kk)

65 m², Prague 7, Holešovice, Jankovcova

| Total area       | 73 m²                                                                                                   |
|------------------|---------------------------------------------------------------------------------------------------------|
| Floor area*      | 65 m²                                                                                                   |
| Loggia           | 8 m²                                                                                                    |
| Parking          | -                                                                                                       |
| Cellar           | Yes                                                                                                     |
| Service price    | Monthly deposit for services,<br>water, and heating: CZK<br>6,500. Electricity is billed<br>separately. |
| PENB             | В                                                                                                       |
| Reference number | 105260                                                                                                  |
| Available from   | Immediately                                                                                             |

The interior features a living room with a fully fitted open plan kitchen and access to the **enclosed balcony**, a bedroom, a bathroom including a walk-in shower and a toilet, and an entrance hall.

Hardwood floors, tiles, heat recovery ventilation, automatic exterior blinds, central heating, underfloor heating, dishwasher, induction stove top, microwave oven, video entry phone, cellar.