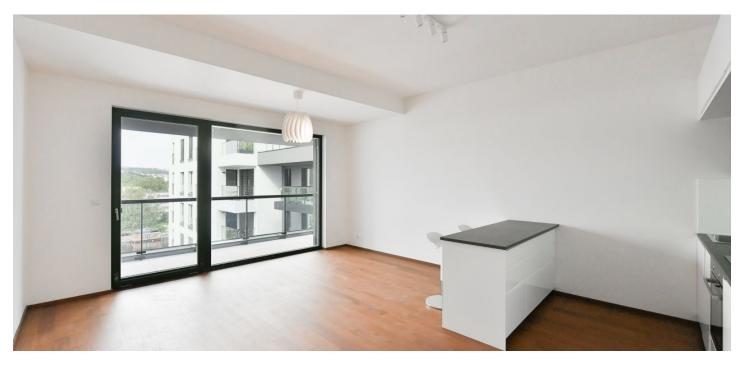

\* Area of the unit according to the Civil Code. The area consists of the sum total area of the entire unit bounded by perimeter walls.

Modern apartment in a new development by the riverbank. This unfurnished apartment with an enclosed balcony and views of the river and the surrounding greenery is situated on the 6th floor of the newly built PRAGUE MARINA NOVA residential project with a 24/7 reception and underground parking. Located right on the Vltava riverbank in Holešovice, Prague 7, within easy reach of full amenities, incl. stylish restaurants, bistros, and cafes, and with very good connections to the city center. The Nádraží Holešovice, Palmovka, and Vltavská metro stations are a few tram stops away, and the DOX Center for Contemporary Art and the La Fabrika theater are close-by.

The interior features a living room with a fully fitted open plan kitchen and access to the **enclosed balcony**, a bedroom, a bathroom including a walk-in shower and a toilet, and an entrance hall.

Hardwood floors, tiles, heat recovery ventilation, automatic exterior blinds, central heating, underfloor heating, dishwasher, induction stove top, microwave oven, video entry phone, cellar.