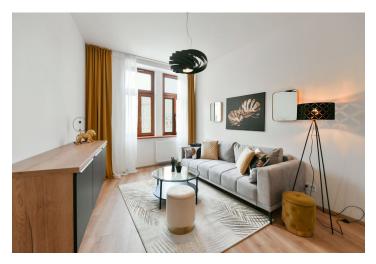

## Rented

This is a completely refurbished and fully furnished apartment on the first floor in a newly renovated apartment building - a modern residence with a lift. Located in a popular green residential neighborhood of Podolí near the Vltava river, Podolí embankment and the Vyšehrad Castle, moments from a tram and bus stop. Completel amenities and services are available within easy reach including numerous sports facilities, e.g. Podolí and Žluté lázně swimming pools, and a popular bike trail along the Vltava river.

The interior features a living room / bedroom, a fully fitted kitchen, a bathroom with a bathtub and a toilet, and an entrance hall with a fitted **walk-in closet**.

Laminated floors, tiles, sofabed, central heating, dishwasher, electric oven, microwave oven. **Garage parking** is available at an extra cost.