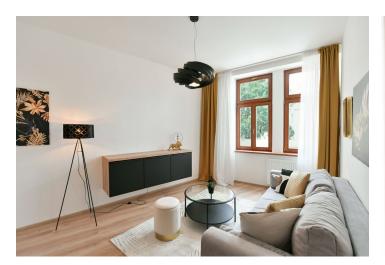

## Rented

This is a completely refurbished and fully furnished apartment on the first floor in a newly renovated apartment building - a modern residence with a lift. Located in a popular green residential neighborhood of Podolí near the Vltava river, Podolí embankment and the Vyšehrad Castle, moments from a tram and bus stop. Completel amenities and services are available within easy reach including numerous sports facilities, e.g. Podolí and Žluté lázně swimming pools, and a popular bike trail along the Vltava river.

The interior features a living room / bedroom, a fully fitted kitchen, a bathroom with a bathtub and a toilet, and an entrance hall with a fitted **walk-in closet**.

Laminated floors, tiles, sofabed, central heating, dishwasher, electric oven, microwave oven. **Garage parking** is available at an extra cost.