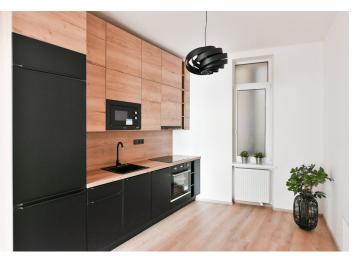

The interior features a living room / bedroom, a fully fitted kitchen, a bathroom with a bathtub and a toilet, and an entrance hall with a fitted **walk-in closet**.

Laminated floors, tiles, sofabed, central heating, dishwasher, electric oven, microwave oven. **Garage parking** is available at an extra cost.