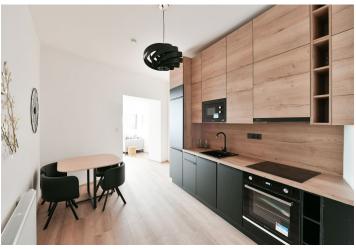

The interior features a living room / bedroom, a fully fitted kitchen, a bathroom with a bathtub and a toilet, and an entrance hall with a fitted **walk-in closet**.

Laminated floors, tiles, sofabed, central heating, dishwasher, electric oven, microwave oven. **Garage parking** is available at an extra cost.