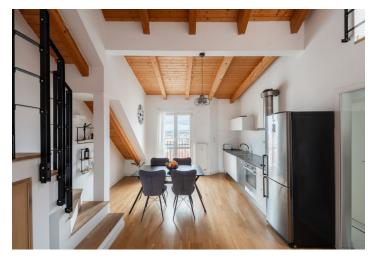

The unit is located on the 6th and 7th floors. The lower level consists of a living room, which is smoothly connected by a kitchen with an **interior staircase**, a bedroom, a bathroom with a bathtub, and a separate toilet. The upper floor consists of a gallery, a bedroom with access to the **terrace**, and a 2nd bathroom with a bathtub.

The pleasant interior decorated in contrasting black and white is mainly characterized by **wooden floors** and **ceiling beams**. All rooms have their own **air-conditioning**. The apartment is heated with gas, and the common boiler room is located in the basement. **A camera system** is installed in the building, which was revitalized in 2010 when the attic was extended and new apartments were added.