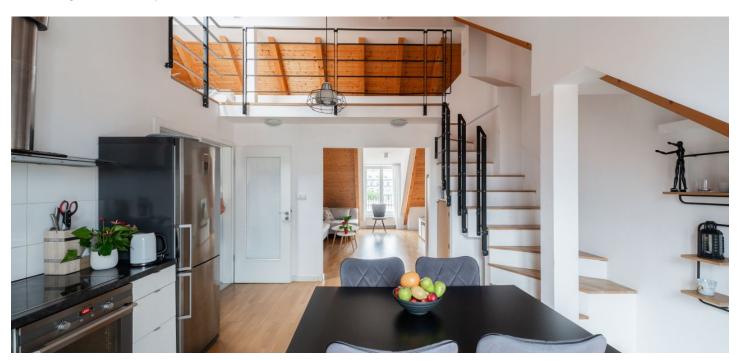

The unit is located on the 6th and 7th floors. The lower level consists of a living room, which is smoothly connected by a kitchen with an **interior staircase**, a bedroom, a bathroom with a bathtub, and a separate toilet. The upper floor consists of a gallery, a bedroom with access to the **terrace**, and a 2nd bathroom with a bathtub.

The pleasant interior decorated in contrasting black and white is mainly characterized by **wooden floors** and **ceiling beams**. All rooms have their own **air-conditioning**. The apartment is heated with gas, and the common boiler room is located in the basement. **A camera system** is installed in the building, which was revitalized in 2010 when the attic was extended and new apartments were added.