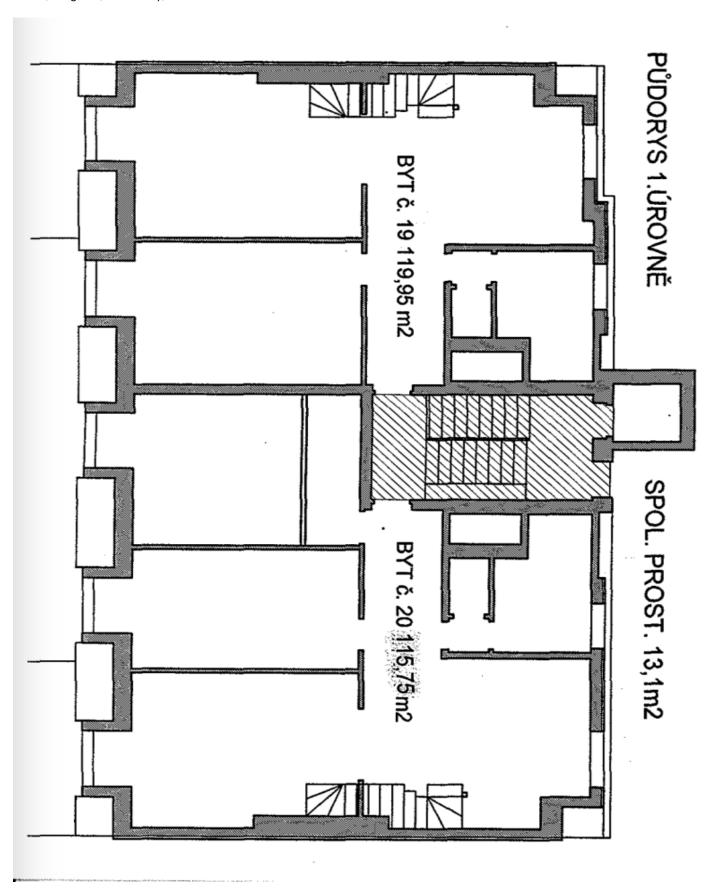

The unit is located on the 6th and 7th floors. The lower level consists of a living room, which is smoothly connected by a kitchen with an **interior staircase**, a bedroom, a bathroom with a bathtub, and a separate toilet. The upper floor consists of a gallery, a bedroom with access to the **terrace**, and a 2nd bathroom with a bathtub.

Floor area 119.95 m², terrace 6.22 m².