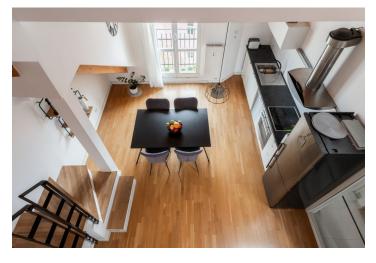

The unit is located on the 6th and 7th floors. The lower level consists of a living room, which is smoothly connected by a kitchen with an **interior staircase**, a bedroom, a bathroom with a bathtub, and a separate toilet. The upper floor consists of a gallery, a bedroom with access to the **terrace**, and a 2nd bathroom with a bathtub.

The pleasant interior decorated in contrasting black and white is mainly characterized by **wooden floors** and **ceiling beams**. All rooms have their own **air-conditioning**. The apartment is heated with gas, and the common boiler room is located in the basement. **A camera system** is installed in the building, which was revitalized in 2010 when the attic was extended and new apartments were added.