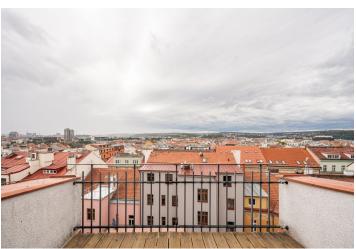

\* Size of the unit according to the Housing Act.
The area consists of the sum total of the internal area of every room.

This tastefully furnished, air-conditioned duplex apartment is on the top floor of a historic apartment building in a soughtafter part of Prague 2 - Vinohrady, near Peace Square and a metro station. The private terrace offers charming views of the entire Prague skyline.

The unit is located on the 6th and 7th floors. The lower level consists of a living room, which is smoothly connected by a kitchen with an **interior staircase**, a bedroom, a bathroom with a bathtub, and a separate toilet. The upper floor consists of a gallery, a bedroom with access to the **terrace**, and a 2nd bathroom with a bathtub.