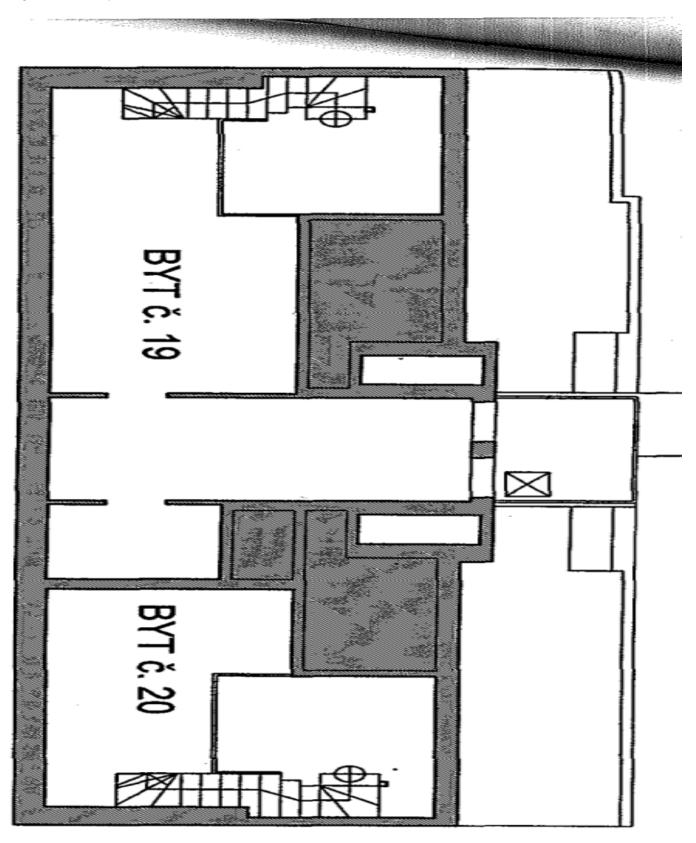

The unit is located on the 6th and 7th floors. The lower level consists of a living room, which is smoothly connected by a kitchen with an **interior staircase**, a bedroom, a bathroom with a bathtub, and a separate toilet. The upper floor consists of a gallery, a bedroom with access to the **terrace**, and a 2nd bathroom with a bathtub.

Floor area 119.95 m², terrace 6.22 m².