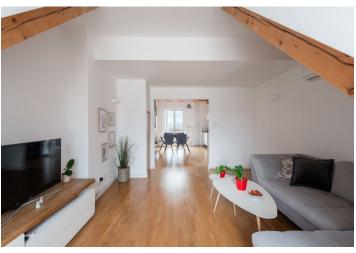

\* Size of the unit according to the Housing Act.
The area consists of the sum total of the internal area of every room.

This tastefully furnished, air-conditioned duplex apartment is on the top floor of a historic apartment building in a soughtafter part of Prague 2 - Vinohrady, near Peace Square and a metro station. The private terrace offers charming views of the entire Prague skyline.

The unit is located on the 6th and 7th floors. The lower level consists of a living room, which is smoothly connected by a kitchen with an **interior staircase**, a bedroom, a bathroom with a bathtub, and a separate toilet. The upper floor consists of a gallery, a bedroom with access to the **terrace**, and a 2nd bathroom with a bathtub.

The pleasant interior decorated in contrasting black and white is mainly characterized by **wooden floors** and **ceiling beams**. All rooms have their own **air-conditioning**. The apartment is heated with gas, and the common boiler room is located in the basement. **A camera system** is installed in the building, which was revitalized in 2010 when the attic was extended and new apartments were added.