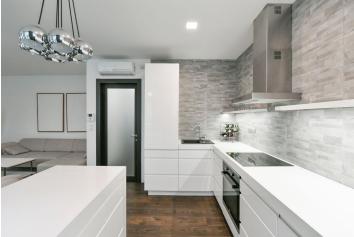

\* Size of the unit according to the Housing Act. The area consists of the sum total of the internal area of every room. Benefiting from a prime central location, this quiet furnished air-conditioned apartment with an enclosed balcony is situated on the 5th floor of a well-maintained historic building with an elevator. Located in the financial and commercial center of Prague, moments from the Quadrio shopping mall, with excellent access by public transport. The Národní třída metro station (line B) and tram line hub, as well as the Můstek metro station (lines A, B) are just a few steps away, and a wide range of amenities and services is available in the immediate vicinity.

The apartment includes an entrance hall with stairs leading down to the interior consisting of a living room with a fully fitted open plan kitchen and an **enclosed balcony**, a bedroom with a small storage room, and a bathroom (walk-in shower, toilet). The windows of the apartment are facing the courtyard.

**Air-conditioning**, vinyl floors, tiles, central heating, washing machine, dishwasher, induction stove top.

Svoboda & Williams s.r.o. info@svoboda-williams.com www.svoboda-williams.com Prague +420 257 328 281 +420 724 551 238 Brno +420 543 250 711 +420 724 551 238 **Bratislava** +421 948 939 938 **PDF created** 12. 03. 2025, 20:31