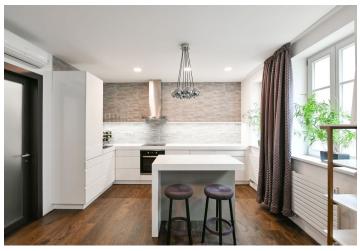

The apartment includes an entrance hall with stairs leading down to the interior consisting of a living room with a fully fitted open plan kitchen and an **enclosed balcony**, a bedroom with a small storage room, and a bathroom (walk-in shower, toilet). The windows of the apartment are facing the courtyard.

**Air-conditioning**, vinyl floors, tiles, central heating, washing machine, dishwasher, induction stove top.

Svoboda & Williams s.r.o. info@svoboda-williams.com www.svoboda-williams.com Prague +420 257 328 281 +420 724 551 238 Brno +420 543 250 711 +420 724 551 238 **Bratislava** +421 948 939 938 **PDF created** 12. 03. 2025, 20:31