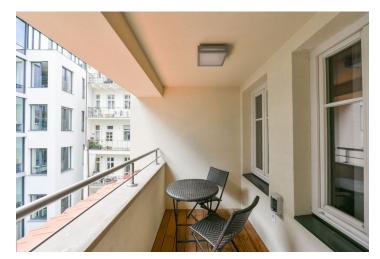

\* Size of the unit according to the Housing Act. The area consists of the sum total of the internal area of every room. Benefiting from a prime central location, this quiet furnished air-conditioned apartment with an enclosed balcony is situated on the 5th floor of a well-maintained historic building with an elevator. Located in the financial and commercial center of Prague, moments from the Quadrio shopping mall, with excellent access by public transport. The Národní třída metro station (line B) and tram line hub, as well as the Můstek metro station (lines A, B) are just a few steps away, and a wide range of amenities and services is available in the immediate vicinity.

The apartment includes an entrance hall with stairs leading down to the interior consisting of a living room with a fully fitted open plan kitchen and an **enclosed balcony**, a bedroom with a small storage room, and a bathroom (walk-in shower, toilet). The windows of the apartment are facing the courtyard.