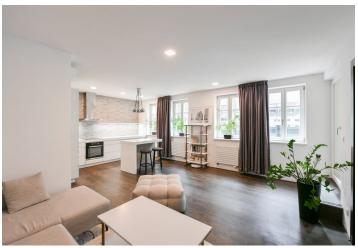

The apartment includes an entrance hall with stairs leading down to the interior consisting of a living room with a fully fitted open plan kitchen and an **enclosed balcony**, a bedroom with a small storage room, and a bathroom (walk-in shower, toilet). The windows of the apartment are facing the courtyard.

**Air-conditioning**, vinyl floors, tiles, central heating, washing machine, dishwasher, induction stove top.

Svoboda & Williams s.r.o. info@svoboda-williams.com www.svoboda-williams.com Prague +420 257 328 281 +420 724 551 238 Brno +420 543 250 711 +420 724 551 238 **Bratislava** +421 948 939 938 **PDF created** 12. 03. 2025, 20:31