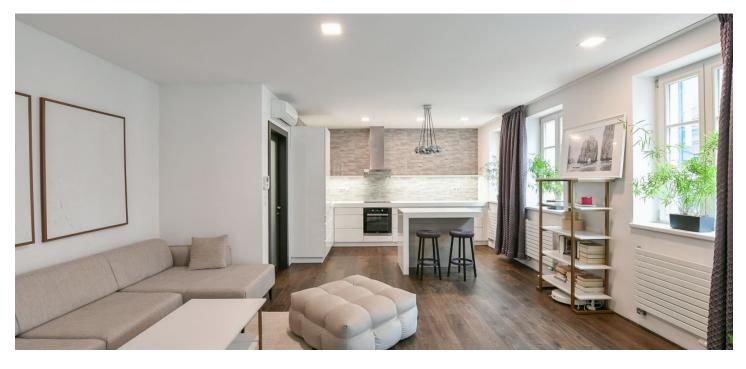

The apartment includes an entrance hall with stairs leading down to the interior consisting of a living room with a fully fitted open plan kitchen and an **enclosed balcony**, a bedroom with a small storage room, and a bathroom (walk-in shower, toilet). The windows of the apartment are facing the courtyard.

**Air-conditioning**, vinyl floors, tiles, central heating, washing machine, dishwasher, induction stove top.

Svoboda & Williams s.r.o. info@svoboda-williams.com www.svoboda-williams.com Prague +420 257 328 281 +420 724 551 238 Brno +420 543 250 711 +420 724 551 238 **Bratislava** +421 948 939 938 **PDF created** 12. 03. 2025, 20:31