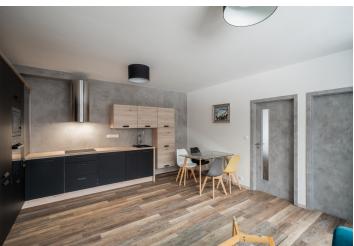

The layout of the **fully equipped** apartment consists of a living room with a kitchen and west-facing **loggia**, 2 bedrooms, a bathroom with a shower, a separate toilet, and a foyer. The apartment also includes a storage room on the same floor, **a bicycle box** in the basement of the building, and an outdoor **parking space**. The building has its own manager.

The interior, in natural tones, is complemented by colorful solitaire pieces in the living room. The spacious **ORESI** brand kitchen is equipped with Beco appliances and **a drinking water** filter, and other built-in furniture is located in the bedroom and hallway. Home comfort is completed by **heated floors**, **vinyI** in the living area, and large-format tiles in the bathrooms and in the hallway, while heating can be controlled remotely. The windows are **wooden triple-glazed**.