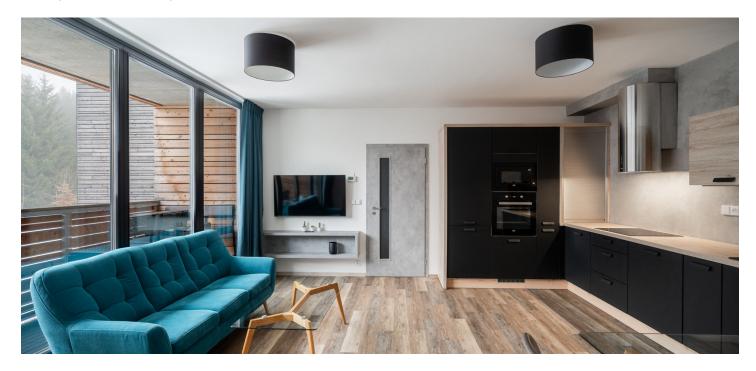

The layout of the **fully equipped** apartment consists of a living room with a kitchen and west-facing **loggia**, 2 bedrooms, a bathroom with a shower, a separate toilet, and a foyer. The apartment also includes a storage room on the same floor, **a bicycle box** in the basement of the building, and an outdoor **parking space**. The building has its own manager.

The interior, in natural tones, is complemented by colorful solitaire pieces in the living room. The spacious **ORESI** brand kitchen is equipped with Beco appliances and **a drinking water** filter, and other built-in furniture is located in the bedroom and hallway. Home comfort is completed by **heated floors**, **vinyI** in the living area, and large-format tiles in the bathrooms and in the hallway, while heating can be controlled remotely. The windows are **wooden triple-glazed**.

Floor area 58.1 m², loggia 4.5 m², storage room 2.3 m², cyclobox 4.3 m².