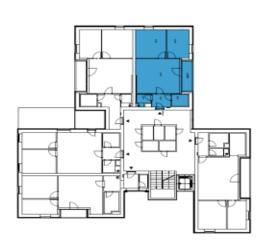

The layout of the **fully equipped** apartment consists of a living room with a kitchen and west-facing **loggia**, 2 bedrooms, a bathroom with a shower, a separate toilet, and a foyer. The apartment also includes a storage room on the same floor, **a bicycle box** in the basement of the building, and an outdoor **parking space**. The building has its own manager.

Floor area 58.1 m², loggia 4.5 m², storage room 2.3 m², cyclobox 4.3 m².

### € 339 864 I CZK 8 500 000

58.1 m², Jablonec nad Nisou, Harrachov

|                           | 221.<br>F 222.<br>F 223.<br>F 224.<br>226. |          |               |             |      |            | OZNAČENÍ        | plochy           |
|---------------------------|--------------------------------------------|----------|---------------|-------------|------|------------|-----------------|------------------|
| ČISTÁ PLOCHA<br>MÍSTNOSTÍ | в. Рокол                                   | 5. POKOJ | 4. POKOJ + KK | 3. KOUPELNA | 2 WC | 1. ZÁDVEŘÍ | NÁZEV MÍSTNOSTI | plochy místností |
| 55.3                      | 9.3                                        | 13.1     | 23.8          | 3.1         | 2.1  | 4.0        | PLOCHA<br>[m²]  |                  |