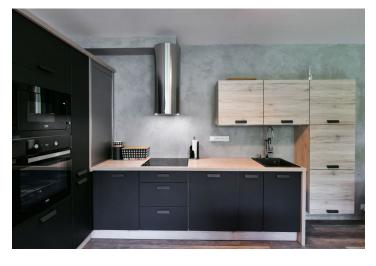

The interior, in natural tones, is complemented by colorful solitaire pieces in the living room. The spacious **ORESI** brand kitchen is equipped with Beco appliances and **a drinking water** filter, and other built-in furniture is located in the bedroom and hallway. Home comfort is completed by **heated floors**, **vinyI** in the living area, and large-format tiles in the bathrooms and in the hallway, while heating can be controlled remotely. The windows are **wooden triple-glazed**.