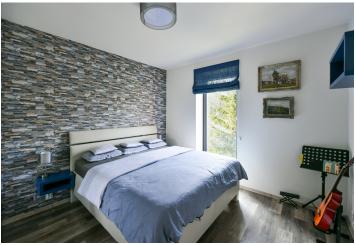

The layout of the **fully equipped** apartment consists of a living room with a kitchen and west-facing **loggia**, 2 bedrooms, a bathroom with a shower, a separate toilet, and a foyer. The apartment also includes a storage room on the same floor, **a bicycle box** in the basement of the building, and an outdoor **parking space**. The building has its own manager.

The interior, in natural tones, is complemented by colorful solitaire pieces in the living room. The spacious **ORESI** brand kitchen is equipped with Beco appliances and **a drinking water** filter, and other built-in furniture is located in the bedroom and hallway. Home comfort is completed by **heated floors**, **vinyI** in the living area, and large-format tiles in the bathrooms and in the hallway, while heating can be controlled remotely. The windows are **wooden triple-glazed**.