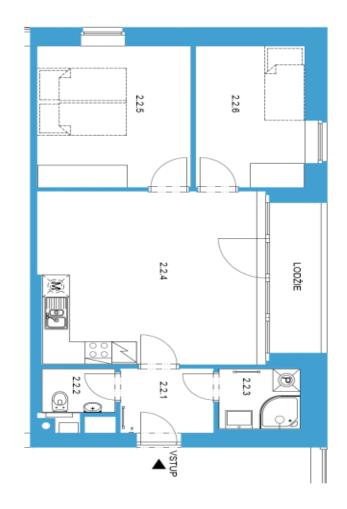

The layout of the **fully equipped** apartment consists of a living room with a kitchen and west-facing **loggia**, 2 bedrooms, a bathroom with a shower, a separate toilet, and a foyer. The apartment also includes a storage room on the same floor, **a bicycle box** in the basement of the building, and an outdoor **parking space**. The building has its own manager.

Floor area 58.1 m², loggia 4.5 m², storage room 2.3 m², cyclobox 4.3 m².

### € 339 864 I CZK 8 500 000

58.1 m², Jablonec nad Nisou, Harrachov

|                           | 221.<br>F 222.<br>F 223.<br>F 224.<br>226. |          |               |             |      |            | OZNAČENÍ        | plochy           |
|---------------------------|--------------------------------------------|----------|---------------|-------------|------|------------|-----------------|------------------|
| ČISTÁ PLOCHA<br>MÍSTNOSTÍ | в. Рокол                                   | 5. POKOJ | 4. POKOJ + KK | 3. KOUPELNA | 2 WC | 1. ZÁDVEŘÍ | NÁZEV MÍSTNOSTI | plochy místností |
| 55.3                      | 9.3                                        | 13.1     | 23.8          | 3.1         | 2.1  | 4.0        | PLOCHA<br>[m²]  |                  |