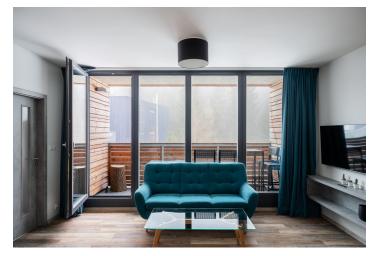

The layout of the **fully equipped** apartment consists of a living room with a kitchen and west-facing **loggia**, 2 bedrooms, a bathroom with a shower, a separate toilet, and a foyer. The apartment also includes a storage room on the same floor, **a bicycle box** in the basement of the building, and an outdoor **parking space**. The building has its own manager.

The interior, in natural tones, is complemented by colorful solitaire pieces in the living room. The spacious **ORESI** brand kitchen is equipped with Beco appliances and **a drinking water** filter, and other built-in furniture is located in the bedroom and hallway. Home comfort is completed by **heated floors**, **vinyI** in the living area, and large-format tiles in the bathrooms and in the hallway, while heating can be controlled remotely. The windows are **wooden triple-glazed**.