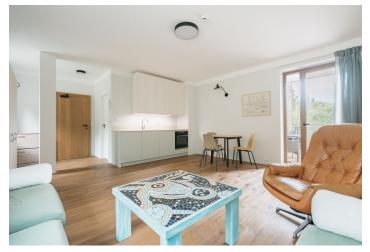

The area of the 2nd floor unit consists of a main living room with a kitchen and a bathroom with a shower and toilet. The living room is joined by a southwest-facing covered terrace with soothing views of the surrounding nature.

Facilities include an **oak floor**, an equipped kitchen, rebate-free doors with **M&T** hardware, Italian wall and floor tiles, high-quality sanitary ware, and **Laufen** and **Grohe** faucets. Hot water is provided by a boiler, heating by electric direct heaters, both with the possibility of remote control via an application. High-quality mountain drinking water comes from a borehole treated with filtration. The complex offers a **wellness area** with a **sauna**, **steam room**, **Kneipp walkway**, **and relaxation terrace**, as well as a laundry room with washing machines and dryers, an outdoor **fitness center** and **a children's playground**. There is an elevator in the building and **a key box** is used for the contactless handover of apartment keys. The unit has its own parking space in the **outdoor parking lot** and **a separate cellar** with sufficient space for storing bikes, skis, and other sports equipment. The entire complex is guarded by **a camera system**.