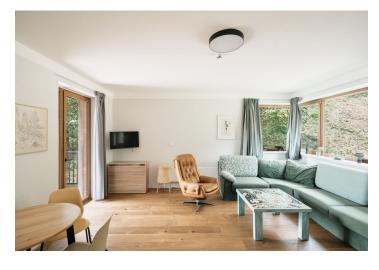

The area of the 2nd floor unit consists of a main living room with a kitchen and a bathroom with a shower and toilet. The living room is joined by a southwest-facing covered terrace with soothing views of the surrounding nature.

Facilities include an **oak floor**, an equipped kitchen, rebate-free doors with **M&T** hardware, Italian wall and floor tiles, high-quality sanitary ware, and **Laufen** and **Grohe** faucets. Hot water is provided by a boiler, heating by electric direct heaters, both with the possibility of remote control via an application. High-quality mountain drinking water comes from a borehole treated with filtration. The complex offers a **wellness area** with a **sauna**, **steam room**, **Kneipp walkway**, **and relaxation terrace**, as well as a laundry room with washing machines and dryers, an outdoor **fitness center** and **a children's playground**. There is an elevator in the building and **a key box** is used for the contactless handover of apartment keys. The unit has its own parking space in the **outdoor parking lot** and **a separate cellar** with sufficient space for storing bikes, skis, and other sports equipment. The entire complex is guarded by **a camera system**.