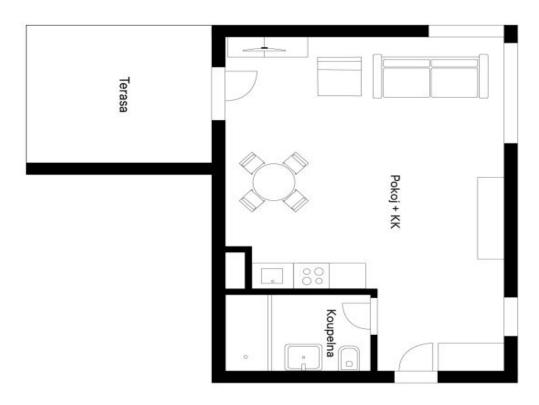

The area of the 2nd floor unit consists of a main living room with a kitchen and a bathroom with a shower and toilet. The living room is joined by a southwest-facing covered terrace with soothing views of the surrounding nature.

Floor area 36.9 m<sup>2</sup>, terrace 11 m<sup>2</sup>, cellar 4.4 m<sup>2</sup>.

Subject to special legal conditions.

## **Apartment Studio (1+kk)**

36.9 m², Semily, Jablonec nad Jizerou

Plánek je pouze ilustrativní

Podlahová plocha bytu 36,9 m² + terasa 11 m²