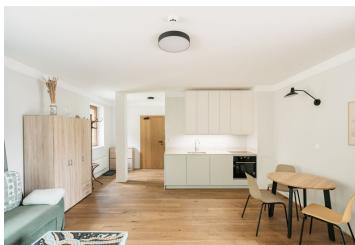

The area of the 2nd floor unit consists of a main living room with a kitchen and a bathroom with a shower and toilet. The living room is joined by a southwest-facing covered terrace with soothing views of the surrounding nature.

Facilities include an **oak floor**, an equipped kitchen, rebate-free doors with **M&T** hardware, Italian wall and floor tiles, high-quality sanitary ware, and **Laufen** and **Grohe** faucets. Hot water is provided by a boiler, heating by electric direct heaters, both with the possibility of remote control via an application. High-quality mountain drinking water comes from a borehole treated with filtration. The complex offers a **wellness area** with a **sauna**, **steam room**, **Kneipp walkway**, **and relaxation terrace**, as well as a laundry room with washing machines and dryers, an outdoor **fitness center** and **a children's playground**. There is an elevator in the building and **a key box** is used for the contactless handover of apartment keys. The unit has its own parking space in the **outdoor parking lot** and **a separate cellar** with sufficient space for storing bikes, skis, and other sports equipment. The entire complex is guarded by **a camera system**.