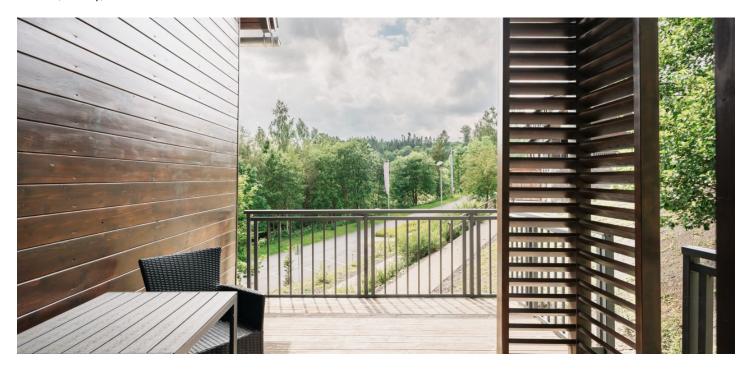

The area of the 2nd floor unit consists of a main living room with a kitchen and a bathroom with a shower and toilet. The living room is joined by a southwest-facing covered terrace with soothing views of the surrounding nature.

Floor area 36.9 m<sup>2</sup>, terrace 11 m<sup>2</sup>, cellar 4.4 m<sup>2</sup>.

Subject to special legal conditions.