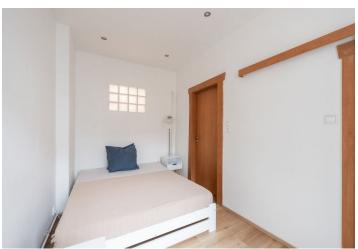

The layout consists of a living room with a kitchen and dining area, one bedroom, a bathroom (with a shower and washing machine), a separate toilet, a storage room, and an entrance hall. The bathroom benefits from **natural light** through **glass blocks**.