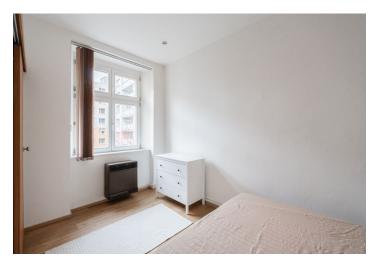

The layout consists of a living room with a kitchen and dining area, one bedroom, a bathroom (with a shower and washing machine), a separate toilet, a storage room, and an entrance hall. The bathroom benefits from **natural light** through **glass blocks**.

The apartment was **partially renovated in 2020**, including a new kitchen. The windows are **wooden** with double glazing; floors are vinyl; the entrance hall features large-format tiles. Heating in the rooms is provided by gas heaters, and hot water is supplied by an electric boiler. The well-maintained building has an **elevator** that stops at the mezzanine levels, and nearby **parking spaces are available for rent**. The unit comes with a **cellar storage unit**.