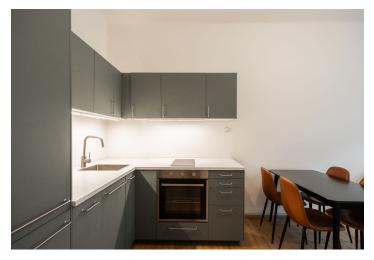

The layout consists of a living room with a kitchen and dining area, one bedroom, a bathroom (with a shower and washing machine), a separate toilet, a storage room, and an entrance hall. The bathroom benefits from **natural light** through **glass blocks**.

The apartment was **partially renovated in 2020**, including a new kitchen. The windows are **wooden** with double glazing; floors are vinyl; the entrance hall features large-format tiles. Heating in the rooms is provided by gas heaters, and hot water is supplied by an electric boiler. The well-maintained building has an **elevator** that stops at the mezzanine levels, and nearby **parking spaces are available for rent**. The unit comes with a **cellar storage unit**.