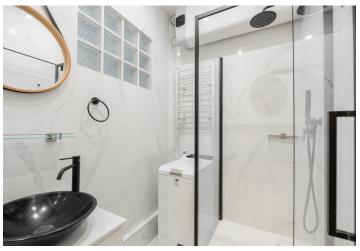

The layout consists of a living room with a kitchen and dining area, one bedroom, a bathroom (with a shower and washing machine), a separate toilet, a storage room, and an entrance hall. The bathroom benefits from **natural light** through **glass blocks**.