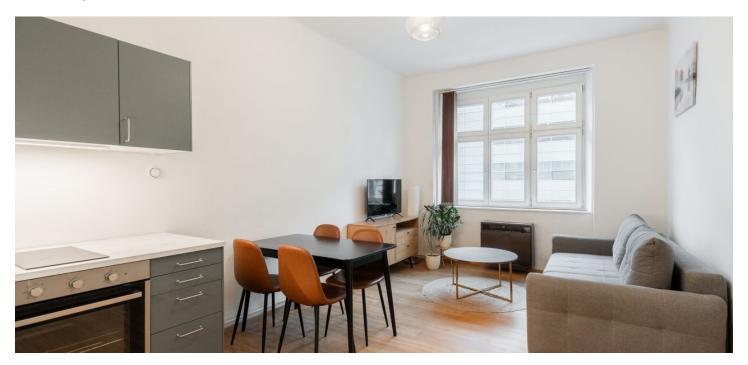

The layout consists of a living room with a kitchen and dining area, one bedroom, a bathroom (with a shower and washing machine), a separate toilet, a storage room, and an entrance hall. The bathroom benefits from **natural light** through **glass blocks**.

The apartment was **partially renovated in 2020**, including a new kitchen. The windows are **wooden** with double glazing; floors are vinyl; the entrance hall features large-format tiles. Heating in the rooms is provided by gas heaters, and hot water is supplied by an electric boiler. The well-maintained building has an **elevator** that stops at the mezzanine levels, and nearby **parking spaces are available for rent**. The unit comes with a **cellar storage unit**.