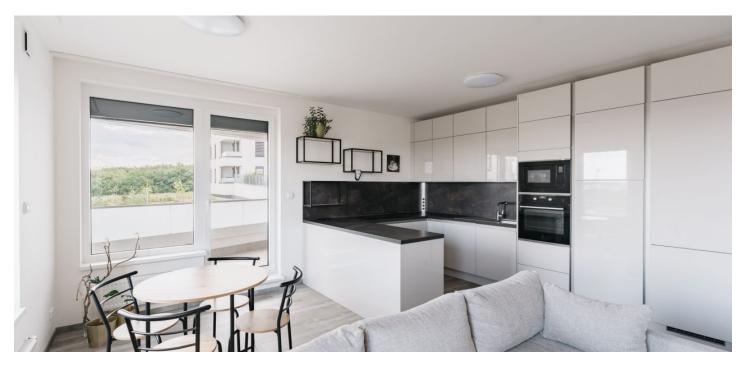

The layout of this ground floor apartment offers a living room with a kitchen, dining room, and **balcony**, a master bedroom with an **en-suite bathroom**, another 2 bedrooms, a central bathroom, a separate toilet, a closet, and an entrance hall. The master bedroom has access to **the terrace** and **front** garden.

The standard includes **exterior blinds**, vinyl floors, a security entrance door, or central heating. The apartment comes with **2 garage spaces**. The house has nice common areas, including outdoor **greenery with sakura trees**, ornamental shrubs, a lawn, and **seating options**. There is a security service in the complex.