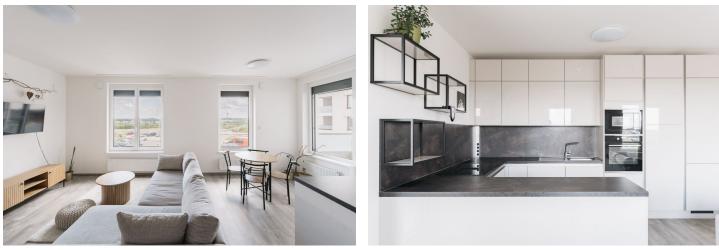

The layout of this ground floor apartment offers a living room with a kitchen, dining room, and **balcony**, a master bedroom with an **en-suite bathroom**, another 2 bedrooms, a central bathroom, a separate toilet, a closet, and an entrance hall. The master bedroom has access to **the terrace** and **front** garden.

The standard includes **exterior blinds**, vinyl floors, a security entrance door, or central heating. The apartment comes with **2 garage spaces**. The house has nice common areas, including outdoor **greenery with sakura trees**, ornamental shrubs, a lawn, and **seating options**. There is a security service in the complex.