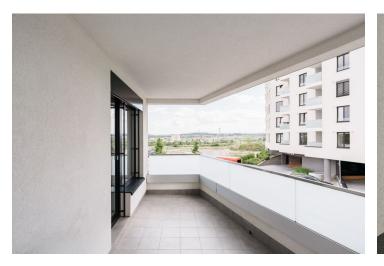

The layout of this ground floor apartment offers a living room with a kitchen, dining room, and **balcony**, a master bedroom with an **en-suite bathroom**, another 2 bedrooms, a central bathroom, a separate toilet, a closet, and an entrance hall. The master bedroom has access to **the terrace** and **front** garden.

Floor area 119 m², balcony 11.7 m², terrace 14.9 m², front garden 29.8 m².

**Cooperative ownership** with the possibility of immediate transfer to personal ownership. The price does not include an unpaid annuity of approximately CZK 7,132,500 (as of 30.4.2024).