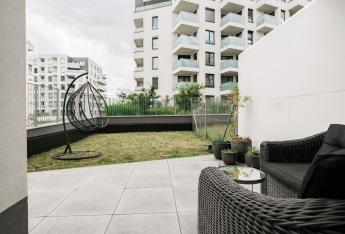

\* Area of the unit according to the Civil Code. The area consists of the sum total area of the entire unit bounded by perimeter walls.

This fully furnished apartment with barrier-free access, a practical layout, a balcony, a terrace, a front garden, and 2 garage spaces is part of a new energy-efficient building from 2022. The popular Britská čtvrť residential complex is situated in close proximity to the Stodůlky metro station.

The standard includes **exterior blinds**, vinyl floors, a security entrance door, or central heating. The apartment comes with **2 garage spaces**. The house has nice common areas, including outdoor **greenery with sakura trees**, ornamental shrubs, a lawn, and **seating options**. There is a security service in the complex.