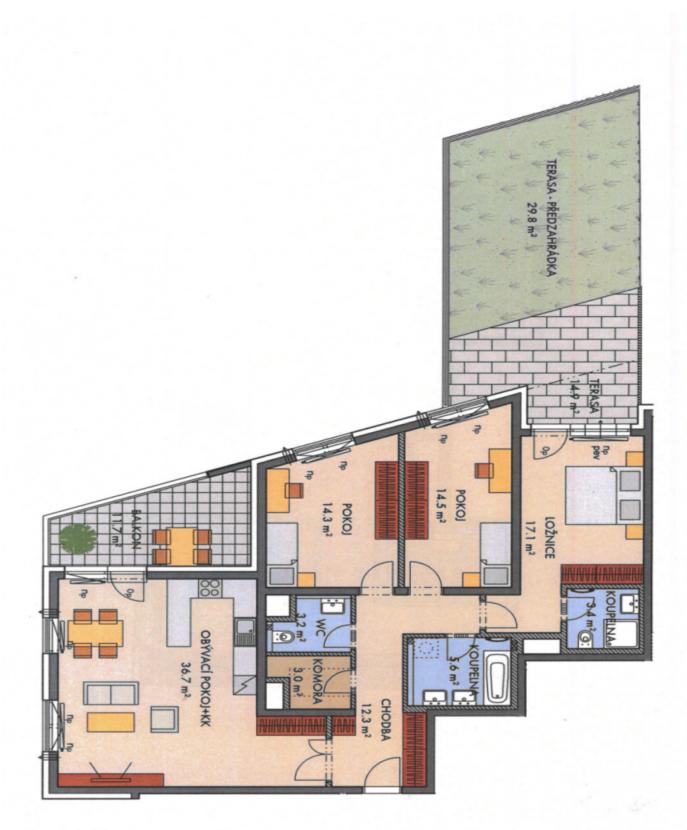

The layout of this ground floor apartment offers a living room with a kitchen, dining room, and **balcony**, a master bedroom with an **en-suite bathroom**, another 2 bedrooms, a central bathroom, a separate toilet, a closet, and an entrance hall. The master bedroom has access to **the terrace** and **front** garden.

Floor area 119 m², balcony 11.7 m², terrace 14.9 m², front garden 29.8 m².

**Cooperative ownership** with the possibility of immediate transfer to personal ownership. The price does not include an unpaid annuity of approximately CZK 7,132,500 (as of 30.4.2024).