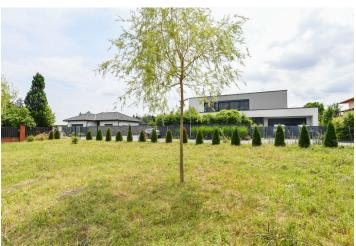

This desirable building plot with an area of 2,027 m<sup>2</sup> is situated in a quiet part of the village of Jesenice near Prague-Osnice, close to Průhonice Park, and is ideal for the construction of a family home. All necessary utilities are available. Convenient access to Prague and all services, including international schools.

All key utility networks are available on a fenced flat plot with up to 12% buildable potential and 85% green space: water, sewerage, gas, and electricity. The plot is already connected to these networks, which greatly facilitates the construction process and the quick start of construction work.

The zoning plan allows for the construction of a family house with two floors up to 9 m high or a ground-floor building with a residential attic. **Planted mature trees and shrubs** will soon create a green barrier, thanks to which the house will have complete privacy.