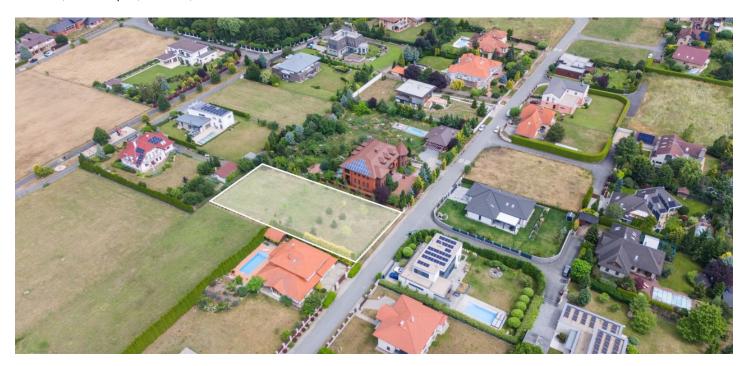

This desirable building plot with an area of 2,027 m<sup>2</sup> is situated in a quiet part of the village of Jesenice near Prague-Osnice, close to Průhonice Park, and is ideal for the construction of a family home. All necessary utilities are available. Convenient access to Prague and all services, including international schools.

All key utility networks are available on a fenced flat plot with up to 12% buildable potential and 85% green space: water, sewerage, gas, and electricity. The plot is already connected to these networks, which greatly facilitates the construction process and the quick start of construction work.

The zoning plan allows for the construction of a family house with two floors up to 9 m high or a ground-floor building with a residential attic. **Planted mature trees and shrubs** will soon create a green barrier, thanks to which the house will have complete privacy.