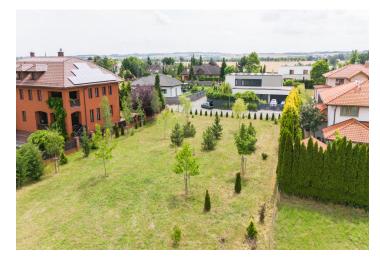

The zoning plan allows for the construction of a family house with two floors up to 9 m high or a ground-floor building with a residential attic. **Planted mature trees and shrubs** will soon create a green barrier, thanks to which the house will have complete privacy.

Total area 2,027 m<sup>2</sup>.