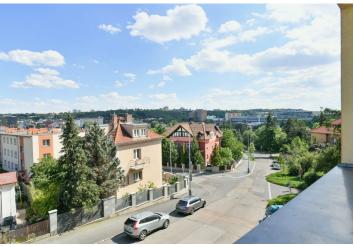

<sup>\*</sup> Size of the unit according to the Housing Act.

The area consists of the sum total of the internal area of every room.

This apartment with two loggias, a sauna, and a parking space is part of a modern apartment building located in a nice, quiet location right next to the Divoká Šárka natural monument and close to the Džbán water reservoir and several sports grounds, within walking distance of the Nádraží Veleslavín metro station.

The pleasant area is located right by the border of the **Šárka-Lysolaje nature park**, and the **Džbán water reservoir** is about a 10-minute walk away. In the vicinity, there are kindergartens and elementary schools as well as **a high scool**, shops, restaurants and cafes, or a sports complex with tennis courts and a football pitch, and a golf driving range. There are many **children's playgrounds** nearby. There is a bus stop not far from the building, and a tram stop, a metro station and a trolleybus that provides a connection to the **airport** are just a few minutes' walk.