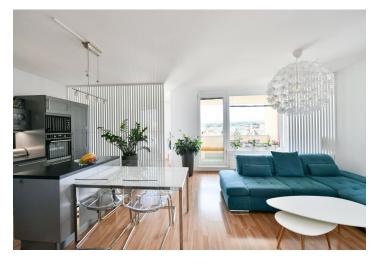

The practical layout of the 2nd floor apartment consists of a living room with a kitchen, 2 bedrooms, a bathroom (with a shower, toilet, and **sauna**), a separate toilet, a walk-in wardrobe, a storage closet (with a connection for a washing machine and a dryer), and a large entrance hall. The living room and 1 bedroom have access to the **loggias**, which face southeast and northwest. One of the **loggias** is glazed.

The apartment building with an **elevator** was built in 2007. Floors are floating laminate, windows are plastic. **A fitted wardrobe**, pantry, and **built-in cupboards** provide plenty of storage space. The kitchen is equipped with **Electrolux** appliances. Remote heating. The purchase price includes a **garage parking space and a cellar**.