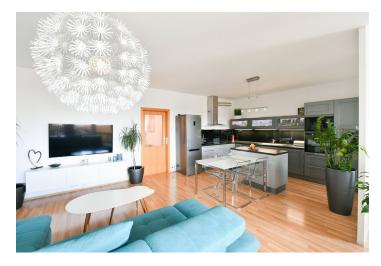

The practical layout of the 2nd floor apartment consists of a living room with a kitchen, 2 bedrooms, a bathroom (with a shower, toilet, and **sauna**), a separate toilet, a walk-in wardrobe, a storage closet (with a connection for a washing machine and a dryer), and a large entrance hall. The living room and 1 bedroom have access to the **loggias**, which face southeast and northwest. One of the **loggias** is glazed.

The apartment building with an **elevator** was built in 2007. Floors are floating laminate, windows are plastic. **A fitted wardrobe**, pantry, and **built-in cupboards** provide plenty of storage space. The kitchen is equipped with **Electrolux** appliances. Remote heating. The purchase price includes a **garage parking space and a cellar**.