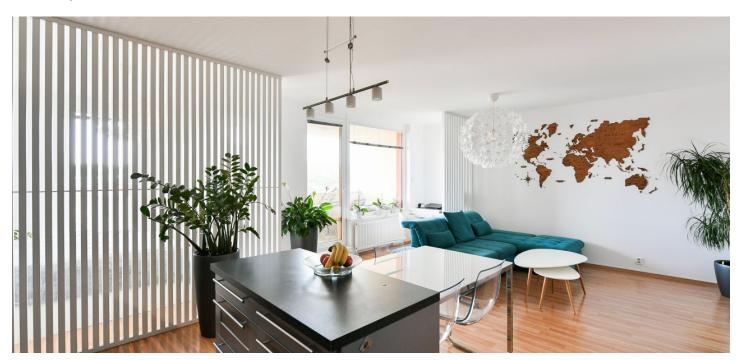

The practical layout of the 2nd floor apartment consists of a living room with a kitchen, 2 bedrooms, a bathroom (with a shower, toilet, and **sauna**), a separate toilet, a walk-in wardrobe, a storage closet (with a connection for a washing machine and a dryer), and a large entrance hall. The living room and 1 bedroom have access to the **loggias**, which face southeast and northwest. One of the **loggias** is glazed.

The apartment building with an **elevator** was built in 2007. Floors are floating laminate, windows are plastic. **A fitted wardrobe**, pantry, and **built-in cupboards** provide plenty of storage space. The kitchen is equipped with **Electrolux** appliances. Remote heating. The purchase price includes a **garage parking space and a cellar**.