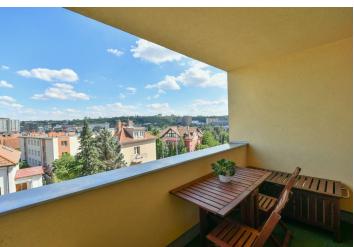

The practical layout of the 2nd floor apartment consists of a living room with a kitchen, 2 bedrooms, a bathroom (with a shower, toilet, and **sauna**), a separate toilet, a walk-in wardrobe, a storage closet (with a connection for a washing machine and a dryer), and a large entrance hall. The living room and 1 bedroom have access to the **loggias**, which face southeast and northwest. One of the **loggias** is glazed.