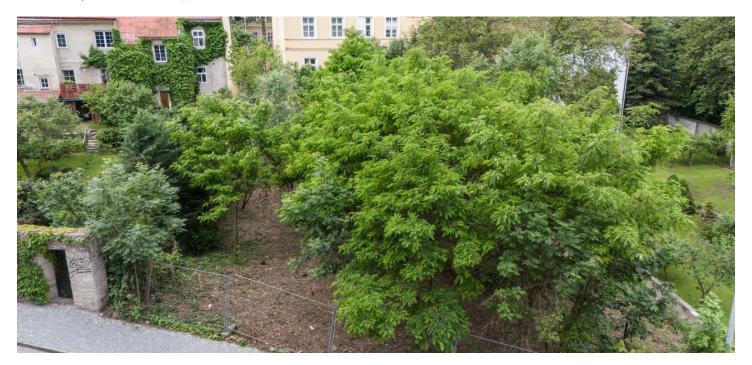

This building plot with an area of 739 m<sup>2</sup>, ideal for the construction of a family house, is located in an excellent area on a quiet street in Prague 6 on the border between Liboc and Břevnov, within walking distance of the Petřiny metro station and a short distance from the Hyězda nature reserve.

The sunny plot with views of the greenery is slightly sloping and has a problem-free entrance directly from the street. Engineering networks are on an adjacent road.

The land is part of a purely residential zone (OB) as listed the zoning plan. There is no development coefficient set; the Building Department approves each construction project individually, usually **based on the character of the surrounding buildings**.