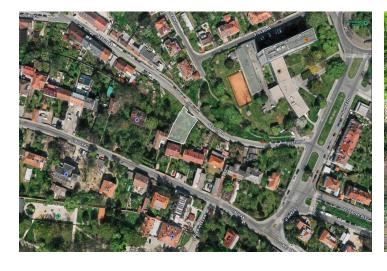

This building plot with an area of 739 m<sup>2</sup>, ideal for the construction of a family house, is located in an excellent area on a quiet street in Prague 6 on the border between Liboc and Břevnov, within walking distance of the Petřiny metro station and a short distance from the Hyězda nature reserve.

This pleasantly quiet place is located in a popular district of Prague 6 with a complete infrastructure and plenty of greenery. Near the future house, there are kindergartens and elementary schools as well as a high school, restaurants, cafes, and shops, including a supermarket. Only a few steps lead to a tram stop, a metro station is approx. 700 meters away. The ride to the airport is quick either by car or by trolleybus from the nearby station. The area is made even more pleasant thanks to the vast Hvězda Game Reserve. The Divoká Šárka or Ladronka parks are also nearby.