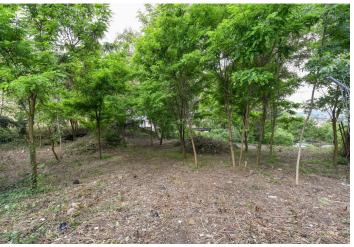

This building plot with an area of 739 m<sup>2</sup>, ideal for the construction of a family house, is located in an excellent area on a quiet street in Prague 6 on the border between Liboc and Břevnov, within walking distance of the Petřiny metro station and a short distance from the Hyězda nature reserve.

The sunny plot with views of the greenery is slightly sloping and has a problem-free entrance directly from the street. Engineering networks are on an adjacent road.

The land is part of a purely residential zone (OB) as listed the zoning plan. There is no development coefficient set; the Building Department approves each construction project individually, usually **based on the character of the surrounding buildings**.