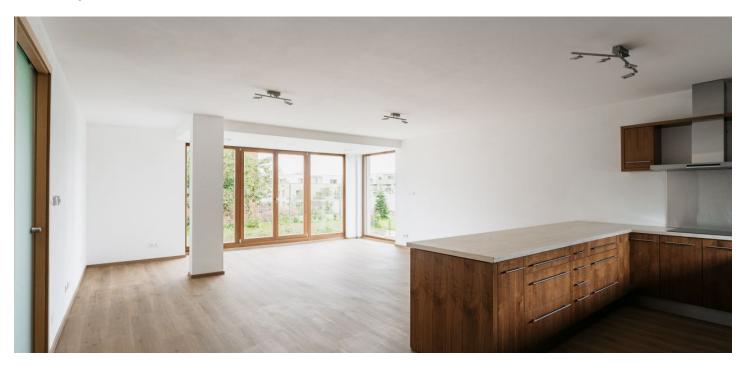

The ground floor includes a spacious living room with a fully fitted open plan kitchen, a dining area, and access to the **terrace/garden**, a bedroom with access to the garden, a toilet, and an entrance hall. The upper floor features an **air-conditioned** master bedroom with an en-suite bathroom (walk-in shower, toilet, underfloor heating), two bedrooms, and a family bathroom (bathtub, bidet, toilet). The basement floor consists of a storage/utility room and a garage.

**Hardwood floors**, vinyl floors, tiles, wooden staircase, automatic exterior blinds, gas boiler, washer, dryer, dishwasher, microwave oven, alarm, automatic irrigation in the garden. A **double garage** and **parking on the plot** is available.