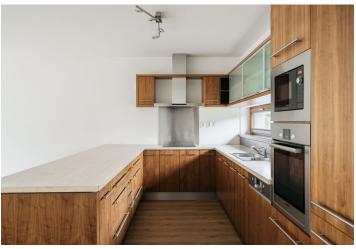

The ground floor includes a spacious living room with a fully fitted open plan kitchen, a dining area, and access to the **terrace/garden**, a bedroom with access to the garden, a toilet, and an entrance hall. The upper floor features an **air-conditioned** master bedroom with an en-suite bathroom (walk-in shower, toilet, underfloor heating), two bedrooms, and a family bathroom (bathtub, bidet, toilet). The basement floor consists of a storage/utility room and a garage.

**Hardwood floors**, vinyl floors, tiles, wooden staircase, automatic exterior blinds, gas boiler, washer, dryer, dishwasher, microwave oven, alarm, automatic irrigation in the garden. A **double garage** and **parking on the plot** is available.