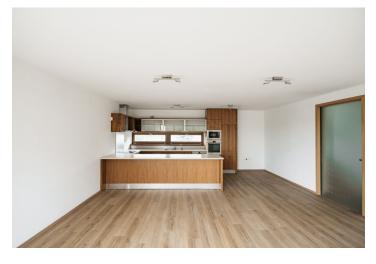

The ground floor includes a spacious living room with a fully fitted open plan kitchen, a dining area, and access to the **terrace/garden**, a bedroom with access to the garden, a toilet, and an entrance hall. The upper floor features an **air-conditioned** master bedroom with an en-suite bathroom (walk-in shower, toilet, underfloor heating), two bedrooms, and a family bathroom (bathtub, bidet, toilet). The basement floor consists of a storage/utility room and a garage.

**Hardwood floors**, vinyl floors, tiles, wooden staircase, automatic exterior blinds, gas boiler, washer, dryer, dishwasher, microwave oven, alarm, automatic irrigation in the garden. A **double garage** and **parking on the plot** is available.