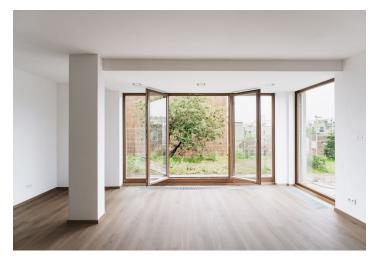

The ground floor includes a spacious living room with a fully fitted open plan kitchen, a dining area, and access to the **terrace/garden**, a bedroom with access to the garden, a toilet, and an entrance hall. The upper floor features an **air-conditioned** master bedroom with an en-suite bathroom (walk-in shower, toilet, underfloor heating), two bedrooms, and a family bathroom (bathtub, bidet, toilet). The basement floor consists of a storage/utility room and a garage.