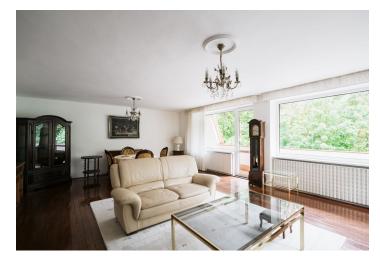

The apartment features a 45 m² living room with a **fireplace** and **terrace** offering green views, a fully fitted kitchen with a dining area and a **terrace**, and 2 bedrooms (one with a fitted **walk-in closet**). There is also a bathroom (walk-in shower, toilet), a guest toilet, and an entrance hall with built-in wardrobes.

**Hardwood floors**, tiles, central gas heating, dishwasher. A **garage parking space** and an outdoor **parking space on the plot** are available. The apartment can be unfurnished.