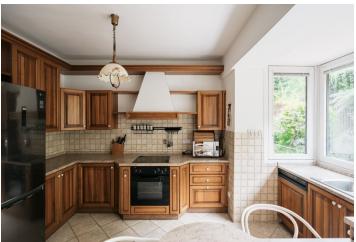

The apartment features a 45 m² living room with a **fireplace** and **terrace** offering green views, a fully fitted kitchen with a dining area and a **terrace**, and 2 bedrooms (one with a fitted **walk-in closet**). There is also a bathroom (walk-in shower, toilet), a guest toilet, and an entrance hall with built-in wardrobes.