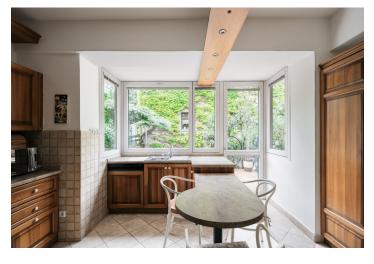

The apartment features a 45 m² living room with a **fireplace** and **terrace** offering green views, a fully fitted kitchen with a dining area and a **terrace**, and 2 bedrooms (one with a fitted **walk-in closet**). There is also a bathroom (walk-in shower, toilet), a guest toilet, and an entrance hall with built-in wardrobes.