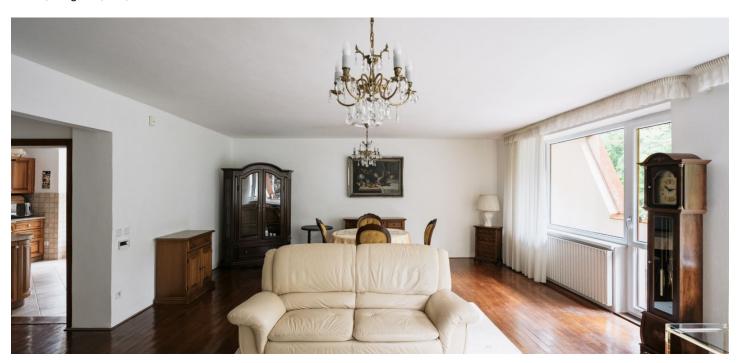

The apartment features a 45 m² living room with a **fireplace** and **terrace** offering green views, a fully fitted kitchen with a dining area and a **terrace**, and 2 bedrooms (one with a fitted **walk-in closet**). There is also a bathroom (walk-in shower, toilet), a guest toilet, and an entrance hall with built-in wardrobes.

**Hardwood floors**, tiles, central gas heating, dishwasher. A **garage parking space** and an outdoor **parking space on the plot** are available. The apartment can be unfurnished.