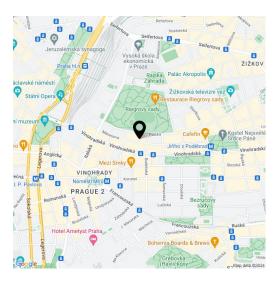

The sought-after location in Prague 2 near **Riegrovy Sady Park** has wide streets with cafes, restaurants, bistros, and shops. Playgrounds, kindergartens, elementary and secondary schools, a swimming pool, a Sokol and rich opportunities for cultural activities are within walking distance. Traveling around the city is facilitated by the nearby **Vinohradská tržnice** tram stop or **Náměstí Míru** metro station.