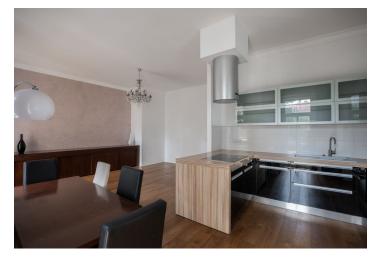

The apartment consists of a bright and spacious living room with a kitchen (44 m² in total) and access to the **balcony**, a master bedroom with **an ensuite bathroom** and a walk-in closet, a children's room with an **en-suite bathroom**, 2 other bedrooms, a bathroom, separate toilets, and corridors leading to another smaller balcony. All bedrooms are west-facing. Part of the property is a **cellar** located in the basement of the building.

The roomy interior is dominated by solid **Original Parquet** wooden floors in the living area and paving specially made for Vinohrady apartments laid in the hallway, refurbished **wooden windows**, **Garofoli** wooden interior doors, and 3.2 meter high ceilings. The **NEXT** kitchen is equipped with high-quality **Miele** appliances, and the bathrooms are equipped with sanitary ware from the **Galassia** Italian manufacturer. The apartment has **Gardesa** class 3 security doors. Heating is provided by a central gas boiler. The well-maintained building was completely renovated in 2018 while preserving the original period elements—new common areas including **Grandinetti terrazzo tiles** and the new facade.