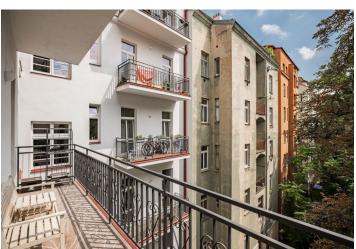

\* Area of the unit according to the Civil Code. The area consists of the sum total area of the entire unit bounded by perimeter walls.

This spacious family apartment with 4 bedrooms, 3 bathrooms, and a balcony overlooking the mature greenery of a quiet courtyard is located on the 4th floor of an apartment building from the 1930s with an elevator in Vinohrady, one of the most sought-after neighborhoods in Prague, just a few steps from Riegrovy Sady Park.

The apartment consists of a bright and spacious living room with a kitchen (44 m² in total) and access to the **balcony**, a master bedroom with **an ensuite bathroom** and a walk-in closet, a children's room with an **en-suite bathroom**, 2 other bedrooms, a bathroom, separate toilets, and corridors leading to another smaller balcony. All bedrooms are west-facing. Part of the property is a **cellar** located in the basement of the building.