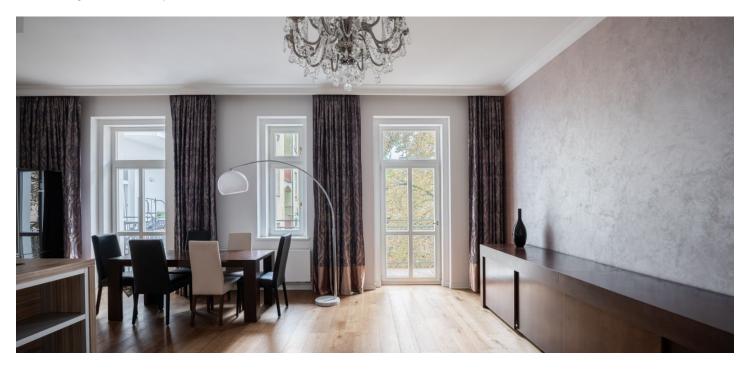

\* Area of the unit according to the Civil Code. The area consists of the sum total area of the entire unit bounded by perimeter walls.

This spacious family apartment with 4 bedrooms, 3 bathrooms, and a balcony overlooking the mature greenery of a quiet courtyard is located on the 4th floor of an apartment building from the 1930s with an elevator in Vinohrady, one of the most sought-after neighborhoods in Prague, just a few steps from Riegrovy Sady Park.

The apartment consists of a bright and spacious living room with a kitchen (44 m² in total) and access to the **balcony**, a master bedroom with **an ensuite bathroom** and a walk-in closet, a children's room with an **en-suite bathroom**, 2 other bedrooms, a bathroom, separate toilets, and corridors leading to another smaller balcony. All bedrooms are west-facing. Part of the property is a **cellar** located in the basement of the building.

The roomy interior is dominated by solid **Original Parquet** wooden floors in the living area and paving specially made for Vinohrady apartments laid in the hallway, refurbished **wooden windows**, **Garofoli** wooden interior doors, and 3.2 meter high ceilings. The **NEXT** kitchen is equipped with high-quality **Miele** appliances, and the bathrooms are equipped with sanitary ware from the **Galassia** Italian manufacturer. The apartment has **Gardesa** class 3 security doors. Heating is provided by a central gas boiler. The well-maintained building was completely renovated in 2018 while preserving the original period elements—new common areas including **Grandinetti terrazzo tiles** and the new facade.