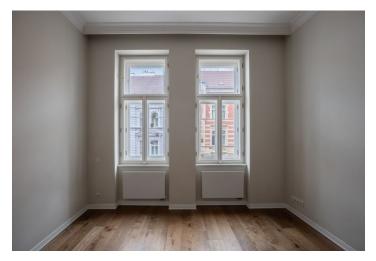

The roomy interior is dominated by solid **Original Parquet** wooden floors in the living area and paving specially made for Vinohrady apartments laid in the hallway, refurbished **wooden windows**, **Garofoli** wooden interior doors, and 3.2 meter high ceilings. The **NEXT** kitchen is equipped with high-quality **Miele** appliances, and the bathrooms are equipped with sanitary ware from the **Galassia** Italian manufacturer. The apartment has **Gardesa** class 3 security doors. Heating is provided by a central gas boiler. The well-maintained building was completely renovated in 2018 while preserving the original period elements—new common areas including **Grandinetti terrazzo tiles** and the new facade.