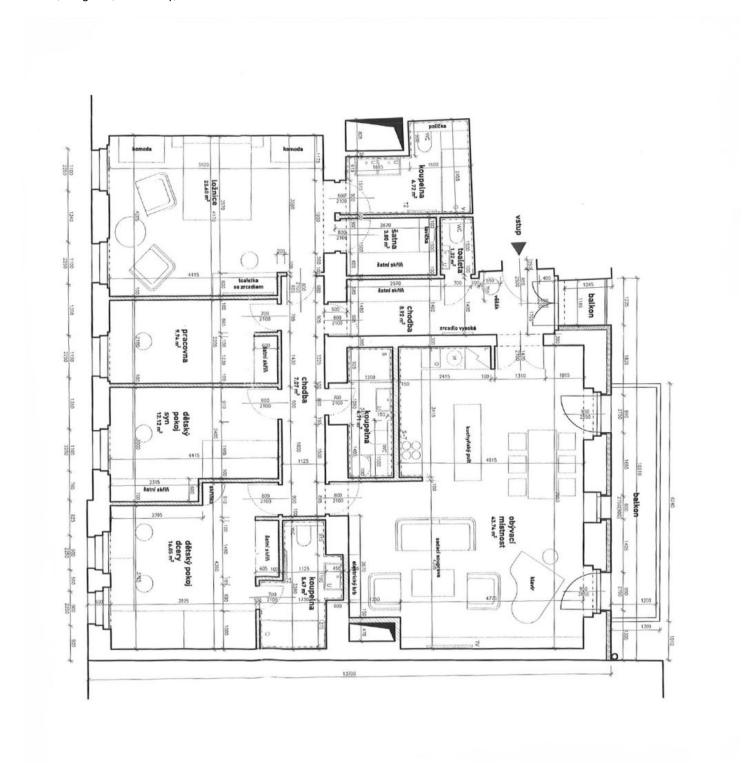

## **Apartment Four-bedroom (5+kk)**

154 m², Prague 2, Vinohrady, Mánesova

| Total area       | 164 m²             |
|------------------|--------------------|
| Floor area*      | 154 m²             |
| Balcony          | 10 m²              |
| Parking          | -                  |
| Cellar           | 3 m²               |
| Service price    | 12 000 CZK monthly |
| PENB             | G                  |
| Reference number | 105003             |

The apartment consists of a bright and spacious living room with a kitchen (44 m² in total) and access to the **balcony**, a master bedroom with **an ensuite bathroom** and a walk-in closet, a children's room with an **en-suite bathroom**, 2 other bedrooms, a bathroom, separate toilets, and corridors leading to another smaller balcony. All bedrooms are west-facing. Part of the property is a **cellar** located in the basement of the building.

Floor area 154 m<sup>2</sup>, balconies 8.1 m<sup>2</sup> and 1.5 m<sup>2</sup>, cellar 3.1 m<sup>2</sup>.