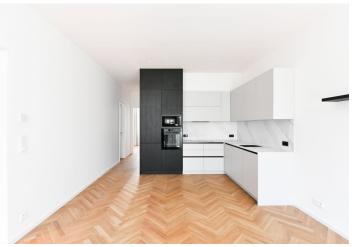

The interior features a living room with a fully fitted open plan kitchen and **balcony** facing a quiet green courtyard, 2 bedrooms with built-in wardrobes, a bathroom including a walk-in shower and a toilet, a **walk-in closet**, a guest toilet, and an entrance hall.

Hardwood floors, large-format tiles, central gas heating, De Dietrich appliances, washer, dryer, dishwasher, induction stove top, microwave oven, cellar. Garage parking is available in the courtyard of the building at CZK 4.000/month.