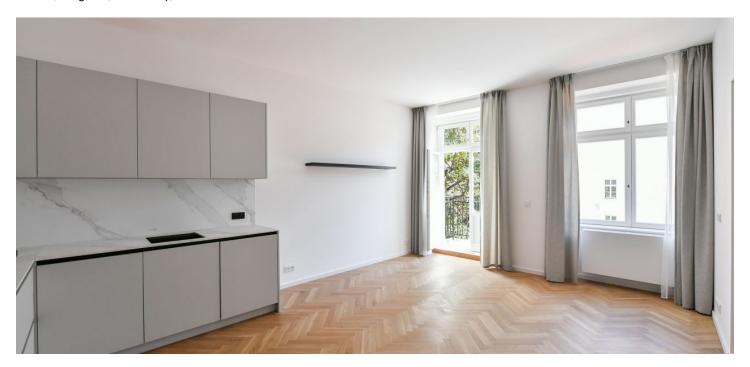

The interior features a living room with a fully fitted open plan kitchen and **balcony** facing a quiet green courtyard, 2 bedrooms with built-in wardrobes, a bathroom including a walk-in shower and a toilet, a **walk-in closet**, a guest toilet, and an entrance hall.

Hardwood floors, large-format tiles, central gas heating, De Dietrich appliances, washer, dryer, dishwasher, induction stove top, microwave oven, cellar. Garage parking is available in the courtyard of the building at CZK 4.000/month.