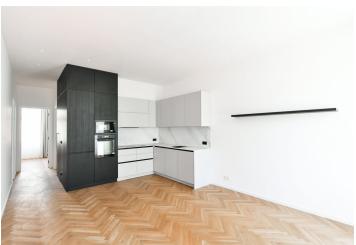

The interior features a living room with a fully fitted open plan kitchen and **balcony** facing a quiet green courtyard, 2 bedrooms with built-in wardrobes, a bathroom including a walk-in shower and a toilet, a **walk-in closet**, a guest toilet, and an entrance hall.

Hardwood floors, large-format tiles, central gas heating, De Dietrich appliances, washer, dryer, dishwasher, induction stove top, microwave oven, cellar. Garage parking is available in the courtyard of the building at CZK 4.000/month.