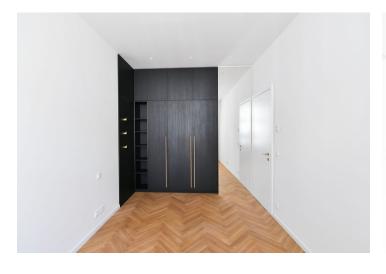

The interior features a living room with a fully fitted open plan kitchen and **balcony** facing a quiet green courtyard, 2 bedrooms with built-in wardrobes, a bathroom including a walk-in shower and a toilet, a **walk-in closet**, a guest toilet, and an entrance hall.