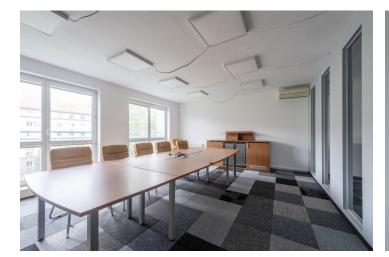

# € 723 800 | CZK 18 069 667

Renovated administrative premises in a multi-functional building with an elevator and garage parking right on Račianske Mýto in Bratislava.

The **329**  $m^2$  space is the only one on the **third floor** in a building with an elevator. It is divided into a foyer, its own reception, office space, meeting room, and social facilities.

Facilities include plastic **windows with interior blinds**, **air-conditioning**, and central **heating with regulation** for the entire floor. The building has been externally insulated.

In 2024, the interior was modified. **Walls were painted** and **new carpets were laid**. On the ground floor, there is a **reception with a private security service**. **Two parking spaces in the garage** under the building allow direct access to the private premises of the building.