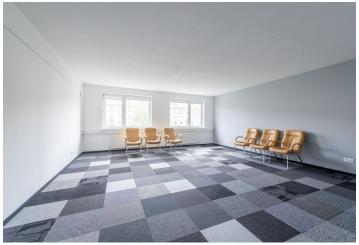

# € 723 800 | CZK 18 069 667

Renovated administrative premises in a multi-functional building with an elevator and garage parking right on Račianske Mýto in Bratislava.

The **329**  $m^2$  space is the only one on the **third floor** in a building with an elevator. It is divided into a foyer, its own reception, office space, meeting room, and social facilities.

Facilities include plastic **windows with interior blinds**, **air-conditioning**, and central **heating with regulation** for the entire floor. The building has been externally insulated.

In 2024, the interior was modified. **Walls were painted** and **new carpets were laid**. On the ground floor, there is a **reception with a private security service**. **Two parking spaces in the garage** under the building allow direct access to the private premises of the building.