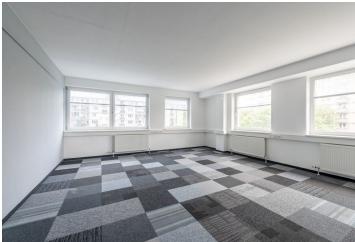

# € 723 800 | CZK 18 069 667

Renovated administrative premises in a multi-functional building with an elevator and garage parking right on Račianske Mýto in Bratislava.

The **329**  $m^2$  space is the only one on the **third floor** in a building with an elevator. It is divided into a foyer, its own reception, office space, meeting room, and social facilities.

Facilities include plastic **windows with interior blinds**, **air-conditioning**, and central **heating with regulation** for the entire floor. The building has been externally insulated.

In 2024, the interior was modified. **Walls were painted** and **new carpets were laid**. On the ground floor, there is a **reception with a private security service**. **Two parking spaces in the garage** under the building allow direct access to the private premises of the building.