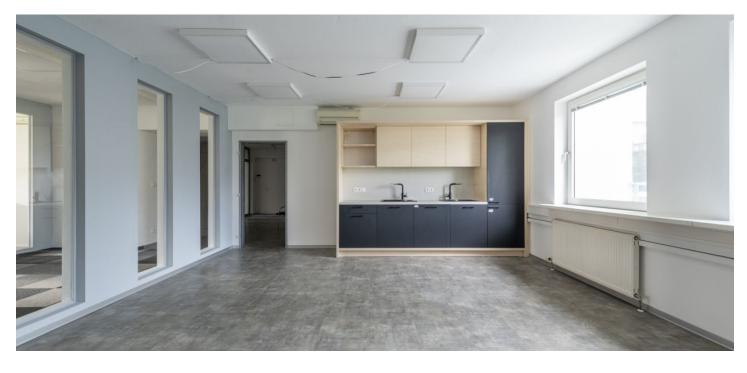

# € 723 800 | CZK 18 069 667

Renovated administrative premises in a multi-functional building with an elevator and garage parking right on Račianske Mýto in Bratislava.

The **329**  $m^2$  space is the only one on the **third floor** in a building with an elevator. It is divided into a foyer, its own reception, office space, meeting room, and social facilities.

Facilities include plastic **windows with interior blinds**, **air-conditioning**, and central **heating with regulation** for the entire floor. The building has been externally insulated.

In 2024, the interior was modified. **Walls were painted** and **new carpets were laid**. On the ground floor, there is a **reception with a private security service**. **Two parking spaces in the garage** under the building allow direct access to the private premises of the building.