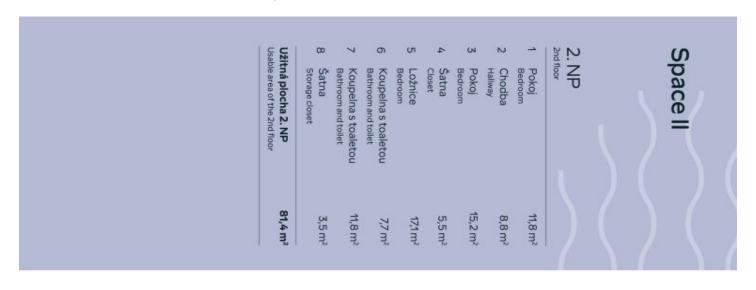

The ground floor will consist of an almost 60-meter living room with a kitchen and dining room, lit from three sides, as well as a study/guest room, a separate toilet, a walk-in wardrobe, a utility room and an anteroom. From the entrance, a nice view opens up to the garden terrace accessible from the living room. A designer staircase will also lead from it to the first floor, where the master bedroom with a walk-in wardrobe and en-suite bathroom, 2 other bedrooms, a central bathroom, a dressing room and a hallway will be located.

Usable area 174.1  $m^2$ , garage 25.6  $m^2$ , terrace 35.5  $m^2$ , plot of choice 815-838  $m^2$ .

For more information, please visit the project website www.ubozivody.cz.