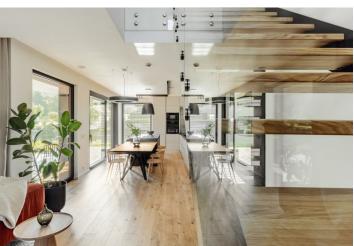

The ground floor will consist of an almost 60-meter living room with a kitchen and dining room, lit from three sides, as well as a study/guest room, a separate toilet, a walk-in wardrobe, a utility room and an anteroom. From the entrance, a nice view opens up to the garden terrace accessible from the living room. A designer staircase will also lead from it to the first floor, where the master bedroom with a walk-in wardrobe and en-suite bathroom, 2 other bedrooms, a central bathroom, a dressing room and a hallway will be located.