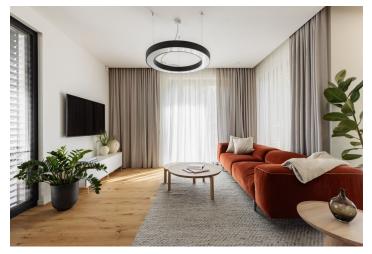

The ground floor will consist of an almost 60-meter living room with a kitchen and dining room, lit from three sides, as well as a study/guest room, a separate toilet, a walk-in wardrobe, a utility room and an anteroom. From the entrance, a nice view opens up to the garden terrace accessible from the living room. A designer staircase will also lead from it to the first floor, where the master bedroom with a walk-in wardrobe and en-suite bathroom, 2 other bedrooms, a central bathroom, a dressing room and a hallway will be located.