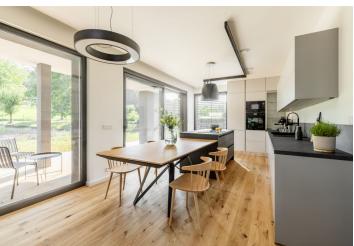

The ground floor will consist of an almost 60-meter living room with a kitchen and dining room, lit from three sides, as well as a study/guest room, a separate toilet, a walk-in wardrobe, a utility room and an anteroom. From the entrance, a nice view opens up to the garden terrace accessible from the living room. A designer staircase will also lead from it to the first floor, where the master bedroom with a walk-in wardrobe and en-suite bathroom, 2 other bedrooms, a central bathroom, a dressing room and a hallway will be located.