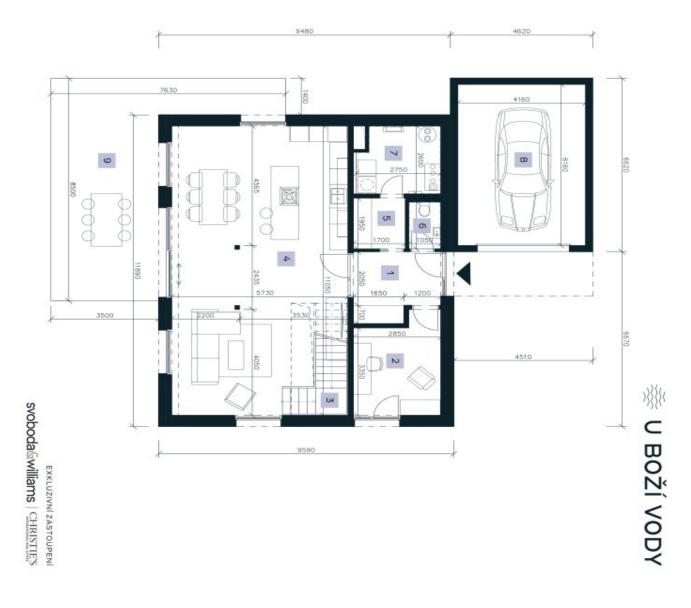

The ground floor will consist of an almost 60-meter living room with a kitchen and dining room, lit from three sides, as well as a study/guest room, a separate toilet, a walk-in wardrobe, a utility room and an anteroom. From the entrance, a nice view opens up to the garden terrace accessible from the living room. A designer staircase will also lead from it to the first floor, where the master bedroom with a walk-in wardrobe and en-suite bathroom, 2 other bedrooms, a central bathroom, a dressing room and a hallway will be located.