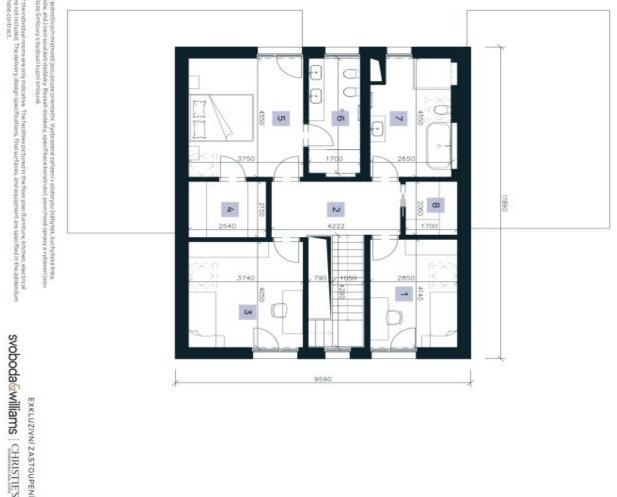

The ground floor will consist of an almost 60-meter living room with a kitchen and dining room, lit from three sides, as well as a study/guest room, a separate toilet, a walk-in wardrobe, a utility room and an anteroom. From the entrance, a nice view opens up to the garden terrace accessible from the living room. A designer staircase will also lead from it to the first floor, where the master bedroom with a walk-in wardrobe and en-suite bathroom, 2 other bedrooms, a central bathroom, a dressing room and a hallway will be located.