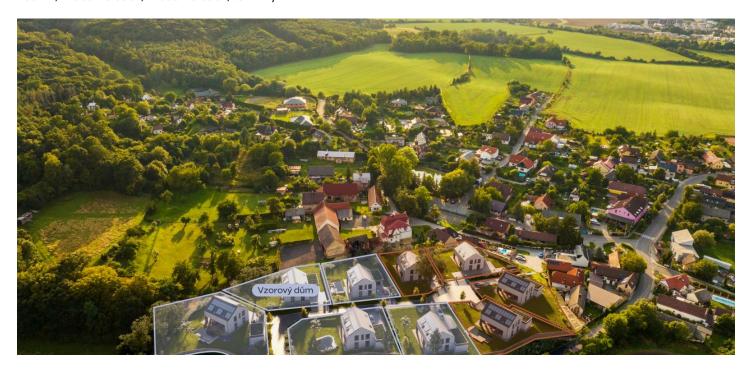

#### € 632 886 I CZK 15 800 000

This sustainable Space II family house in the passive standard is currently being built as part of the U Boží vody project. This project with a total of 9 houses is located directly next to the Chlum nature park in the small village of Jemníky on the outskirts of Mladá Boleslav. Proximity to the city and easy connection to Prague will make it possible to have all services within easy reach and at the same time to live surrounded by nature.

The place, surrounded by **breathtaking nature** consisting mainly of **deciduous forests**, is located just a short distance from the edge of Mladá Boleslav, the bus ride to the center takes only 15 minutes. Schools, medical services, shopping possibilities and opportunities for cultural enjoyment are all within a short driving distance. The village of Jemníky also has a convenient location for **regular trips to Prague**, which is now about 30 minutes away by car.