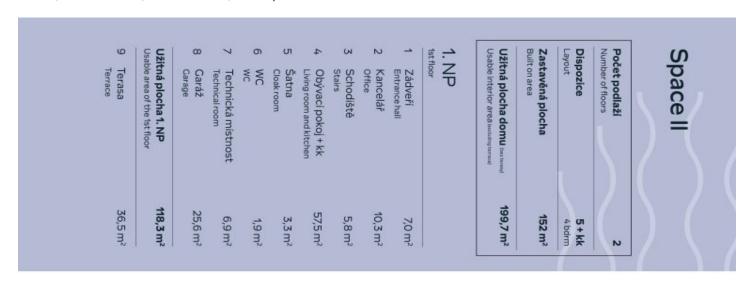

Usable area 174.1  $m^2$ , garage 25.6  $m^2$ , terrace 35.5  $m^2$ , plot of choice 815-838  $m^2$ .

For more information, please visit the project website www.ubozivody.cz.