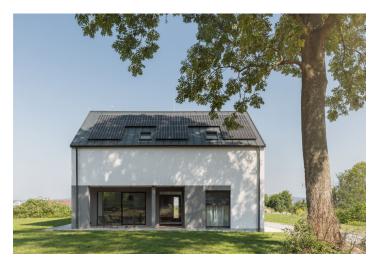

The construction of the house is very fast thanks to the chosen structural solution, complete finalization takes 5 months. The passive standard and design in above-standard quality will guarantee an optimal temperature in the house and a supply of fresh air throughout the year at very low operating costs. The purchase price includes solar panels, batteries, heat pump, recuperation, cooling with the Jablotron Coolbreeze system, underfloor heating, three-layer wooden floors made of European wood from a Czech manufacturer, large windows with triple glazing and exterior blinds. All technology will be managed by the Loxone Smart Home intelligent home system. After approval, the new owner will receive CZK 535,000 from the New Green Savings program. The group of houses will have its own entrance, separated from the road by a noise wall.