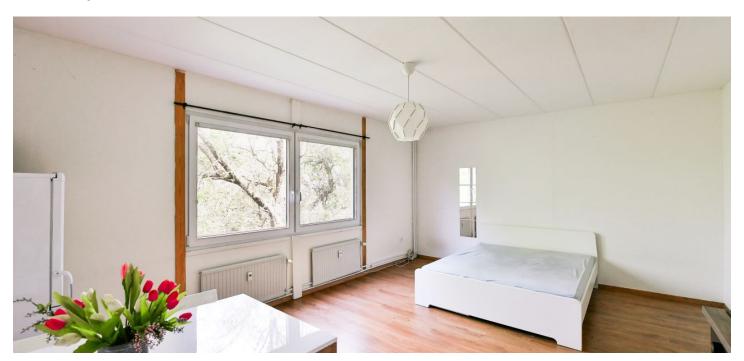

The area of the 1st floor apartment consists of a living room with a sleeping, dining, and kitchen area, a bathroom (with a bathtub, a sink, and a connection for a washing machine), a separate toilet, and an entrance hall.

The brick building without an elevator was renovated and insulated around 2000. Windows are plastic; the floor in the living room is laminate. The kitchen is equipped with an electric oven and a hob. Residents of the building have the option of parking on the enclosed property.

Floor area 32,74 m<sup>2</sup>.