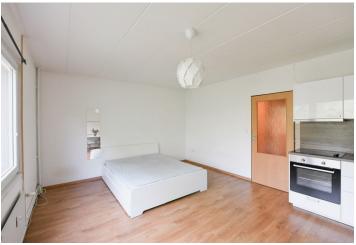

The area of the 1st floor apartment consists of a living room with a sleeping, dining, and kitchen area, a bathroom (with a bathtub, a sink, and a connection for a washing machine), a separate toilet, and an entrance hall.

The brick building without an elevator was renovated and insulated around 2000. Windows are plastic; the floor in the living room is laminate. The kitchen is equipped with an electric oven and a hob. Residents of the building have the option of parking on the enclosed property.

Floor area 32,74 m<sup>2</sup>.