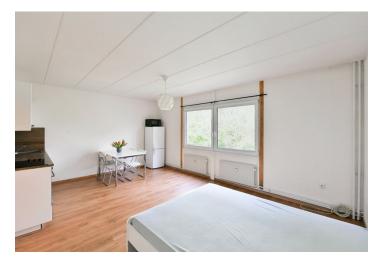

The area of the 1st floor apartment consists of a living room with a sleeping, dining, and kitchen area, a bathroom (with a bathtub, a sink, and a connection for a washing machine), a separate toilet, and an entrance hall.

The brick building without an elevator was renovated and insulated around 2000. Windows are plastic; the floor in the living room is laminate. The kitchen is equipped with an electric oven and a hob. Residents of the building have the option of parking on the enclosed property.

Floor area 32,74 m<sup>2</sup>.