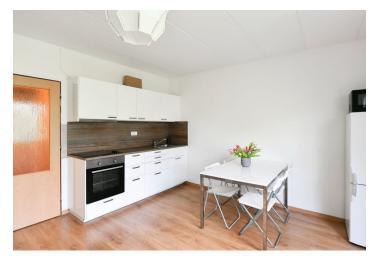

The area of the 1st floor apartment consists of a living room with a sleeping, dining, and kitchen area, a bathroom (with a bathtub, a sink, and a connection for a washing machine), a separate toilet, and an entrance hall.

The brick building without an elevator was renovated and insulated around 2000. Windows are plastic; the floor in the living room is laminate. The kitchen is equipped with an electric oven and a hob. Residents of the building have the option of parking on the enclosed property.