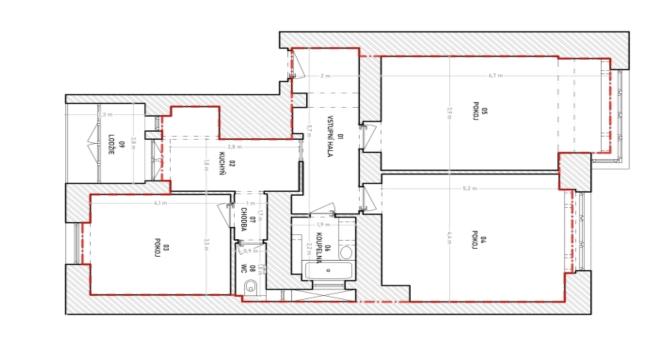

Floor area 91,7 m², loggia 6,7 m², cellar.

|                                       |                             | 09     |                                    | 8   | 07     | 06       | 05    | 22    | 03    | 02     | 9            | 2           |                 |                  |
|---------------------------------------|-----------------------------|--------|------------------------------------|-----|--------|----------|-------|-------|-------|--------|--------------|-------------|-----------------|------------------|
| PODLAHOVÁ PLOCHA BYTOVÉ JEDNOTKY (m²) | UŽITNÁ PLOCHA + LODŽIE (m²) | LODŽIE | UŽITNÁ PLOCHA BYTOVÉ JEDNOTKY (m²) | WC  | CHODBA | KOUPELNA | POKOJ | POKOJ | РОКОЈ | KUCHYŇ | VSTUPNÍ HALA | POPIS       | BYTOVÁ JEDNOTKA | VÝMĚRY MÍSTNOSTÍ |
| 102,5                                 | 98.3                        | 6,7    | 91.7                               | 7,6 | 18     | 4.1      | 25,8  | 24,2  | 14,5  | 9,3    | 10,5         | PLOCHA (m²) |                 |                  |