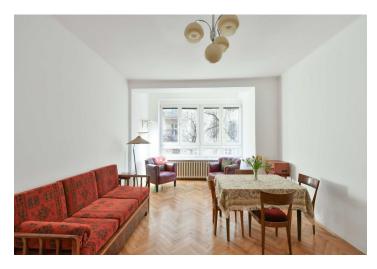

The apartment is divided into a living room, a kitchen, 2 bedrooms, a bathroom, a toilet, and a hallway. The kitchen leads to a **loggia**, which provides beautiful views of the well-maintained courtyard **garden**. The apartment also has a **cellar**. Parking is available to residents in the blue zone in front of the building.

High ceilings (3 m) create a feeling of an airy, bright space. The apartment boasts plastic windows, wooden parquet floors, and a kitchen unit. Heating is provided by a **Viessmann** gas boiler.

This central part of **Vinohrady** offers a wide range of leisure activities, restaurants, cafes, and shops, including small boutiques. Farmers' markets are regularly held on nearby **Jiřího z Poděbrad Square**. There are kindergartens and elementary schools, playgrounds, and various sports fields in the surrounding streets, and the pleasant city parks of **Bratří Čapků** and **Svatopluk Čech** are ideal for relaxation. Excellent transport connections to other parts of the city are provided by trams, buses, and the metro; the Flora metro station is a 10-minute walk from the building.