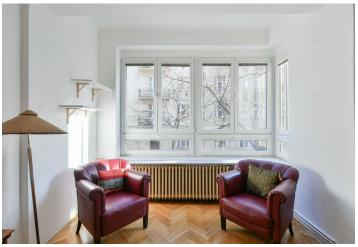

The apartment is divided into a living room, a kitchen, 2 bedrooms, a bathroom, a toilet, and a hallway. The kitchen leads to a **loggia**, which provides beautiful views of the well-maintained courtyard **garden**. The apartment also has a **cellar**. Parking is available to residents in the blue zone in front of the building.

High ceilings (3 m) create a feeling of an airy, bright space. The apartment boasts plastic windows, wooden parquet floors, and a kitchen unit. Heating is provided by a **Viessmann** gas boiler.

This central part of **Vinohrady** offers a wide range of leisure activities, restaurants, cafes, and shops, including small boutiques. Farmers' markets are regularly held on nearby **Jiřího z Poděbrad Square**. There are kindergartens and elementary schools, playgrounds, and various sports fields in the surrounding streets, and the pleasant city parks of **Bratří Čapků** and **Svatopluk Čech** are ideal for relaxation. Excellent transport connections to other parts of the city are provided by trams, buses, and the metro; the Flora metro station is a 10-minute walk from the building.