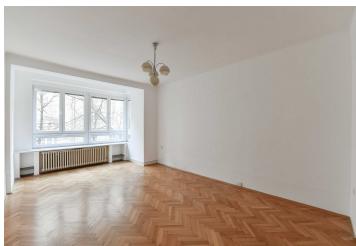

\* Size of the unit according to the Housing Act.
The area consists of the sum total of the internal area of every room.

This two-bedroom apartment with a loggia facing the courtyard garden is located on the 1st floor of a Functionalist apartment building with an elevator. This sought-after address in Vinohrady, near the Flora shopping center and metro station, will delight you with its perfect transport services and excellent accessibility.

The apartment is divided into a living room, a kitchen, 2 bedrooms, a bathroom, a toilet, and a hallway. The kitchen leads to a **loggia**, which provides beautiful views of the well-maintained courtyard **garden**. The apartment also has a **cellar**. Parking is available to residents in the blue zone in front of the building.

High ceilings (3 m) create a feeling of an airy, bright space. The apartment boasts plastic windows, wooden parquet floors, and a kitchen unit. Heating is provided by a **Viessmann** gas boiler.

This central part of **Vinohrady** offers a wide range of leisure activities, restaurants, cafes, and shops, including small boutiques. Farmers' markets are regularly held on nearby **Jiřího z Poděbrad Square**. There are kindergartens and elementary schools, playgrounds, and various sports fields in the surrounding streets, and the pleasant city parks of **Bratří Čapků** and **Svatopluk Čech** are ideal for relaxation. Excellent transport connections to other parts of the city are provided by trams, buses, and the metro; the Flora metro station is a 10-minute walk from the building.