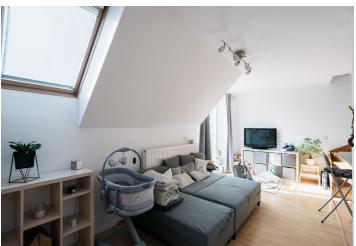

The entry level consists of a living room with a kitchen and dining area, an entrance hall, and a bathroom (shower, toilet, washing machine connection). In the upper part is a bedroom with a study.

The brick building was built in 2005. Floors are wooden, as are the windows. Heating is provided by a gas boiler, and the apartment comes with a small cellar storage unit.