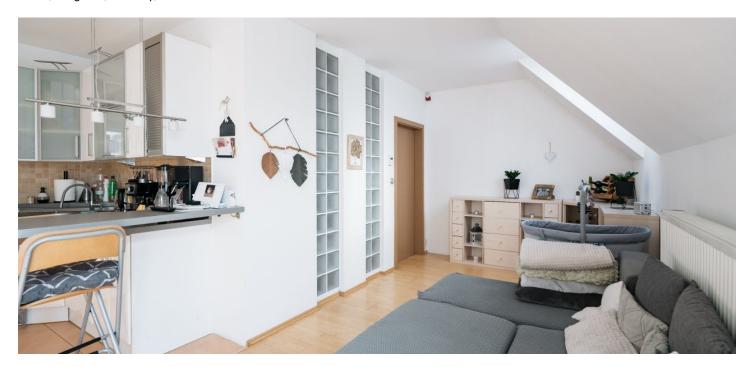

The entry level consists of a living room with a kitchen and dining area, an entrance hall, and a bathroom (shower, toilet, washing machine connection). In the upper part is a bedroom with a study.

The brick building was built in 2005. Floors are wooden, as are the windows. Heating is provided by a gas boiler, and the apartment comes with a small cellar storage unit.

There are many indoor and outdoor **sports fields**, a kindergarten and elementary school, shops, restaurants and cafes, a post office, and a health clinic in the vicinity. The Letňany shopping and entertainment center is less than a 10-minute walk away. Close to the building are bus connections to a metro station (line C), which is only a 5-minute drive away.