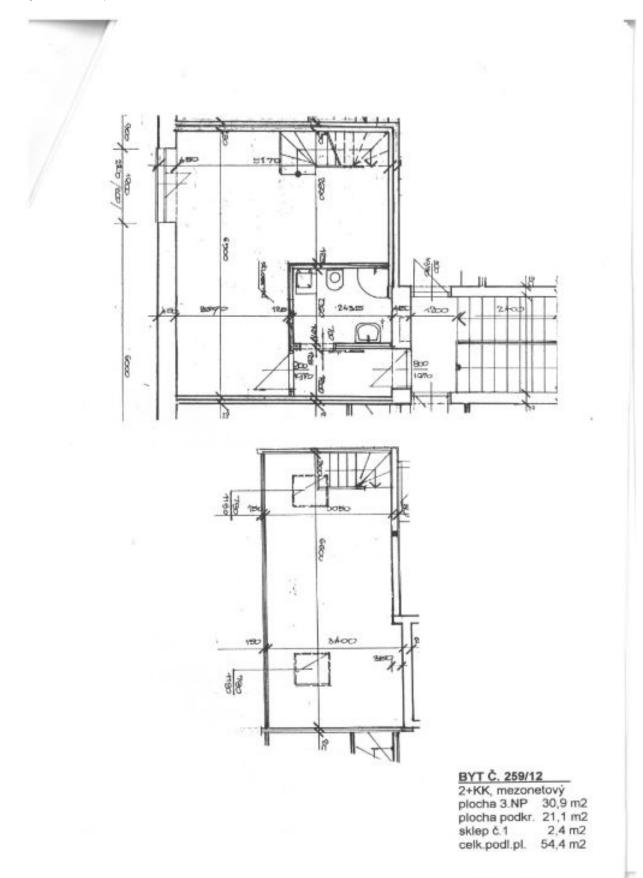

ng area, an entrance hall, and a bathroom (shower, toilet, washing machine connection). In the upper part is a bedroom with a study.

The brick building was built in 2005. Floors are wooden, as are the windows. Heating is provided by a gas boiler, and the apartment comes with a small cellar storage unit.

There are many indoor and outdoor **sports fields**, a kindergarten and elementary school, shops, restaurants and cafes, a post office, and a health clinic in the vicinity. The Letňany shopping and entertainment center is less than a 10-minute walk away. Close to the building are bus connections to a metro station (line C), which is only a 5-minute drive away.

Floor area 54.4 m<sup>2</sup>.

# Apartment One-bedroom (2+kk)

## € 279 488 I CZK 6 990 000

56 m², Prague 9, Letňany, Tvrdého