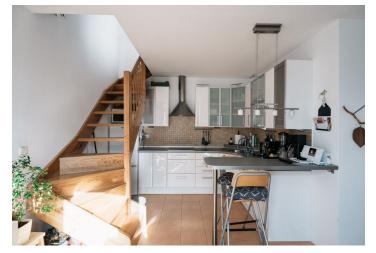

The entry level consists of a living room with a kitchen and dining area, an entrance hall, and a bathroom (shower, toilet, washing machine connection). In the upper part is a bedroom with a study.

The brick building was built in 2005. Floors are wooden, as are the windows. Heating is provided by a gas boiler, and the apartment comes with a small cellar storage unit.