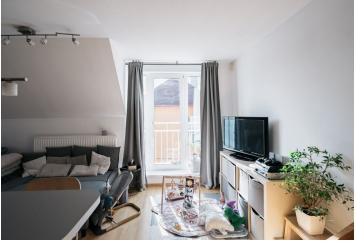

\* Area of the unit according to the Civil Code. The area consists of the sum total area of the entire unit bounded by perimeter walls.

This quiet attic duplex apartment is located on the 2nd floor of a small apartment building without an elevator. The building is situated in a quiet and green part of Letňany, close to a shopping area and many sports fields.

The entry level consists of a living room with a kitchen and dining area, an entrance hall, and a bathroom (shower, toilet, washing machine connection). In the upper part is a bedroom with a study.

The brick building was built in 2005. Floors are wooden, as are the windows. Heating is provided by a gas boiler, and the apartment comes with a small cellar storage unit.