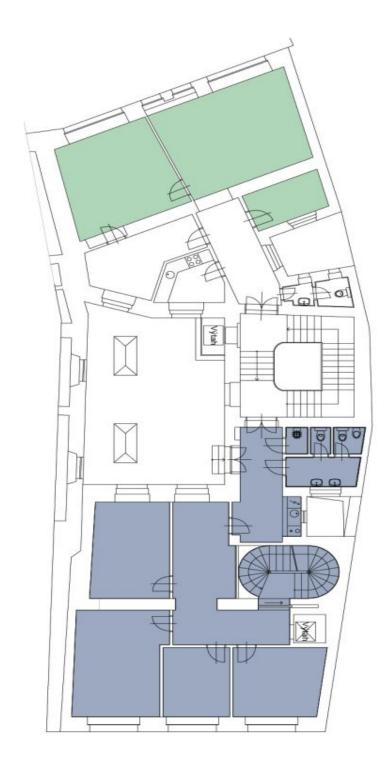

The premises are divided into a corridor (11 sq.m), social facilities (3.7 sq.m), kitchenette (6.4 sq. m), safe (6.4 sq. m) and 2 office units (38.88 sq. m and 18.9 sq. m).