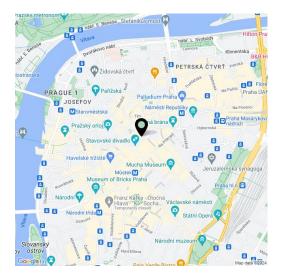

Non-residential premises for lease on the 1st floor in a building located on the picturesque Ovocný trh square in the historical centre of Prague with an excellent location and high business potential. In the immediate vicinity there are many cultural monuments, major buildings, restaurants, cafes, and shops. The Staroměstská (line A), Můstek (line A, B) and Náměstí Republiky (line B) metro stations are within walking distance.