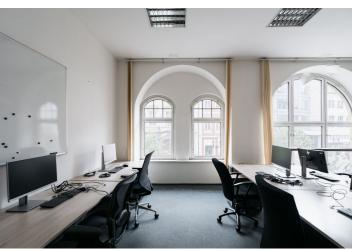

The premises are divided into a corridor (11 sq.m), social facilities (3.7 sq.m), kitchenette (6.4 sq. m), safe (6.4 sq. m) and 2 office units (38.88 sq. m and 18.9 sq. m).

#### Features and Services:

Shop windows, large windows, high ceilings Elevator in the office and residential part of the building Private elevator and staircase in the commercial unit Possibility to build a garden in the courtyard Toilets and kitchenette on each floor Shower and closet on the first underground floor Fiber-optic cable