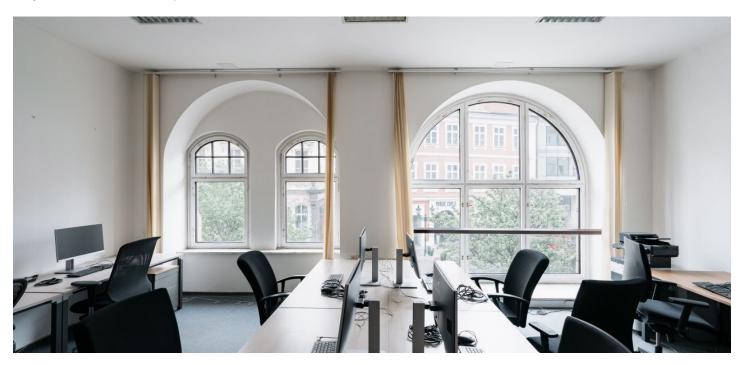

The premises are divided into a corridor (11 sq.m), social facilities (3.7 sq.m), kitchenette (6.4 sq. m), safe (6.4 sq. m) and 2 office units (38.88 sq. m and 18.9 sq. m).

#### Features and Services:

Shop windows, large windows, high ceilings Elevator in the office and residential part of the building Private elevator and staircase in the commercial unit Possibility to build a garden in the courtyard Toilets and kitchenette on each floor Shower and closet on the first underground floor Fiber-optic cable