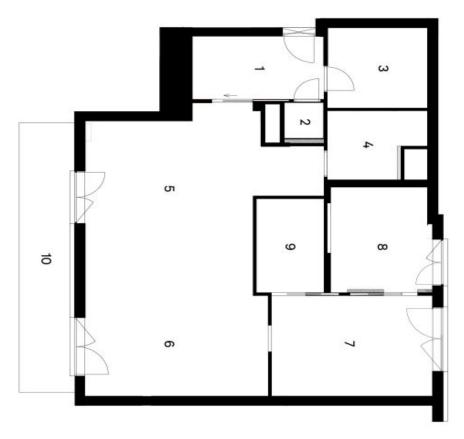

## **Apartment Two-bedroom (3+kk)**

118.7 m², Vyškov, Slavkov u Brna, Slovanská

Plánek je pouze ilustrativní

Celková plocha bytu

5 Kuchyně 6 Obývací pokoj 7 Ložnice 8 Koupelna 9 Šatna 10 Terasa

Koupelna

Pracovna

The layout of the 2nd floor apartment offers a living room with a kitchen and terrace, a bedroom with a dressing room and large en-suite bathroom, a central bathroom, a spacious entrance hall, a separate toilet, a small room (the original dressing room), and a room that can be used as a study (without a window, lit by a skylight).