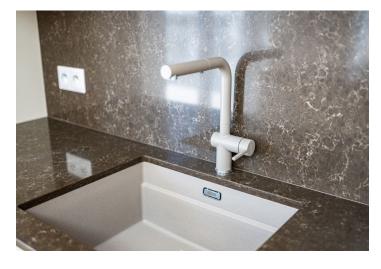

The residence was completed in 2023. The floor is **Quick-Step** floating in sand oak decor, plastic windows with triple glazing and a preparation for front window blinds, entrance doors are security, interior doors are above standard (including sliding into cases). The **Hanák** brand kitchen is equipped with a **Technistone stone worktop**, an induction cooktop with an **integrated extractor hood** and other built-in **Siemens** appliances. The bathrooms have **RainSelect** concealed faucets, **Hansgrohe Rainfinity** overhead shower, **Villeroy & Boch** sanitary ware and **Hansgrohe Talis** basin faucets. The faucets are in **brushed black chrome**, there are **Sorano and Rosendal** black **heated towel rails** in both bathrooms, and the master bathroom also has a heated floor. There is a preparation for **air-conditioning** in the apartment. Part of the offer is a project for an **interior design by the ATAK studio**. Heating is handled centrally, and the building has an **elevator** and a **camera system** guarding the common areas. The purchase price includes **a wide covered parking space** and **a cellar cubicle**.