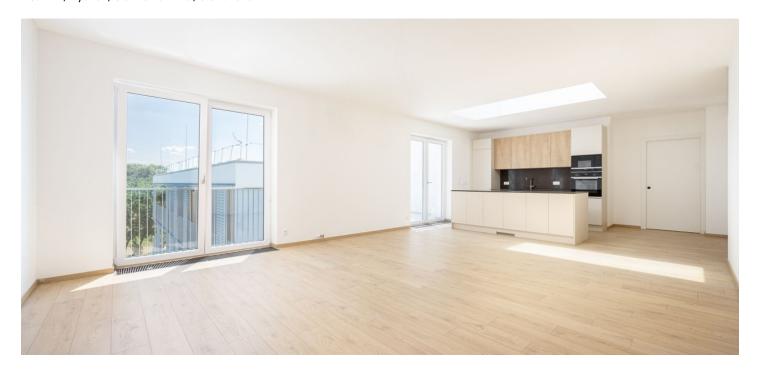

The layout of the 2nd floor apartment offers a living room with a kitchen and terrace, a bedroom with a dressing room and large en-suite bathroom, a central bathroom, a spacious entrance hall, a separate toilet, a small room (the original dressing room), and a room that can be used as a study (without a window, lit by a skylight).

The residence was completed in 2023. The floor is **Quick-Step** floating in sand oak decor, plastic windows with triple glazing and a preparation for front window blinds, entrance doors are security, interior doors are above standard (including sliding into cases). The **Hanák** brand kitchen is equipped with a **Technistone stone worktop**, an induction cooktop with an **integrated extractor hood** and other built-in **Siemens** appliances. The bathrooms have **RainSelect** concealed faucets, **Hansgrohe Rainfinity** overhead shower, **Villeroy & Boch** sanitary ware and **Hansgrohe Talis** basin faucets. The faucets are in **brushed black chrome**, there are **Sorano and Rosendal** black **heated towel rails** in both bathrooms, and the master bathroom also has a heated floor. There is a preparation for **air-conditioning** in the apartment. Part of the offer is a project for an **interior design by the ATAK studio**. Heating is handled centrally, and the building has an **elevator** and a **camera system** guarding the common areas. The purchase price includes **a wide covered parking space** and **a cellar cubicle**.