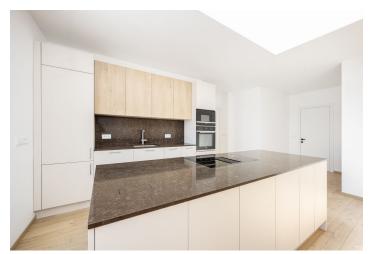

The residence was completed in 2023. The floor is **Quick-Step** floating in sand oak decor, plastic windows with triple glazing and a preparation for front window blinds, entrance doors are security, interior doors are above standard (including sliding into cases). The **Hanák** brand kitchen is equipped with a **Technistone stone worktop**, an induction cooktop with an **integrated extractor hood** and other built-in **Siemens** appliances. The bathrooms have **RainSelect** concealed faucets, **Hansgrohe Rainfinity** overhead shower, **Villeroy & Boch** sanitary ware and **Hansgrohe Talis** basin faucets. The faucets are in **brushed black chrome**, there are **Sorano and Rosendal** black **heated towel rails** in both bathrooms, and the master bathroom also has a heated floor. There is a preparation for **air-conditioning** in the apartment. Part of the offer is a project for an **interior design by the ATAK studio**. Heating is handled centrally, and the building has an **elevator** and a **camera system** guarding the common areas. The purchase price includes **a wide covered parking space** and **a cellar cubicle**.