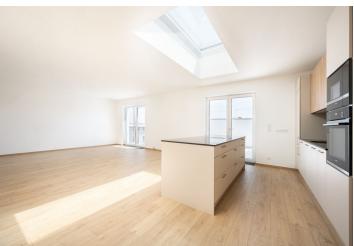

The layout of the 2nd floor apartment offers a living room with a kitchen and terrace, a bedroom with a dressing room and large en-suite bathroom, a central bathroom, a spacious entrance hall, a separate toilet, a small room (the original dressing room), and a room that can be used as a study (without a window, lit by a skylight).

The residence was completed in 2023. The floor is **Quick-Step** floating in sand oak decor, plastic windows with triple glazing and a preparation for front window blinds, entrance doors are security, interior doors are above standard (including sliding into cases). The **Hanák** brand kitchen is equipped with a **Technistone stone worktop**, an induction cooktop with an **integrated extractor hood** and other built-in **Siemens** appliances. The bathrooms have **RainSelect** concealed faucets, **Hansgrohe Rainfinity** overhead shower, **Villeroy & Boch** sanitary ware and **Hansgrohe Talis** basin faucets. The faucets are in **brushed black chrome**, there are **Sorano and Rosendal** black **heated towel rails** in both bathrooms, and the master bathroom also has a heated floor. There is a preparation for **air-conditioning** in the apartment. Part of the offer is a project for an **interior design by the ATAK studio**. Heating is handled centrally, and the building has an **elevator** and a **camera system** guarding the common areas. The purchase price includes **a wide covered parking space** and **a cellar cubicle**.