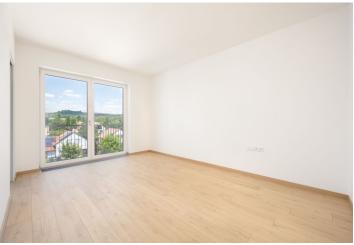

### € 519 792 I CZK 13 000 000

This new spacious high-standard apartment with a terrace, beautiful views, and a parking space is part of the Litava Residence, located in a quiet green part of Slavkov by Brno. The city is situated in a beautiful landscape and has excellent connections with the Moravian city.

The layout of the 2nd floor apartment offers a living room with a kitchen and terrace, a bedroom with a dressing room and large en-suite bathroom, a central bathroom, a spacious entrance hall, a separate toilet, a small room (the original dressing room), and a room that can be used as a study (without a window, lit by a skylight).

The residence was completed in 2023. The floor is **Quick-Step** floating in sand oak decor, plastic windows with triple glazing and a preparation for front window blinds, entrance doors are security, interior doors are above standard (including sliding into cases). The **Hanák** brand kitchen is equipped with a **Technistone stone worktop**, an induction cooktop with an **integrated extractor hood** and other built-in **Siemens** appliances. The bathrooms have **RainSelect** concealed faucets, **Hansgrohe Rainfinity** overhead shower, **Villeroy & Boch** sanitary ware and **Hansgrohe Talis** basin faucets. The faucets are in **brushed black chrome**, there are **Sorano and Rosendal** black **heated towel rails** in both bathrooms, and the master bathroom also has a heated floor. There is a preparation for **air-conditioning** in the apartment. Part of the offer is a project for an **interior design by the ATAK studio**. Heating is handled centrally, and the building has an **elevator** and a **camera system** guarding the common areas. The purchase price includes **a wide covered parking space** and **a cellar cubicle**.