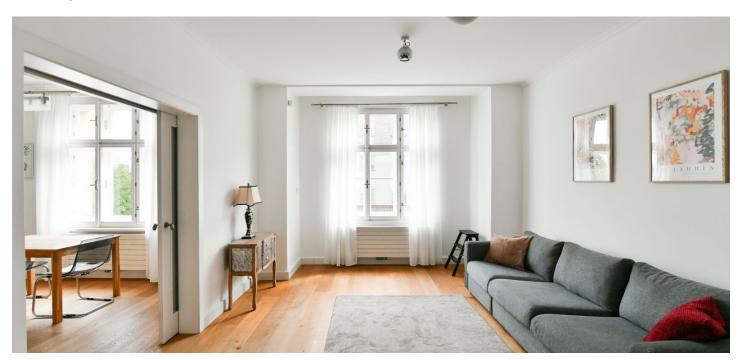

## Rented

This completely furnished apartment is on the 1st floor of a well-maintained residential building with an elevator, beautifully located on a quiet street in a Prague 6 neighborhood just minutes from the Dejvická metro station (6 min. to the city center) with full amenities in the area, a short walk from the Technical University Campus and the largest park in Prague, Stromovka. Conveniently located for international schools in Prague 6 and the airport.

The apartment includes a living room, a fully fitted kitchen with a dining area, a bedroom with an en-suite bathroom (bathtub, walk-in shower), a separate toilet, and an entrance hall with built-in wardrobes.

Wooden floating floors, tiles, sofabed, gas boiler, washing machine, dishwasher, microwave oven.