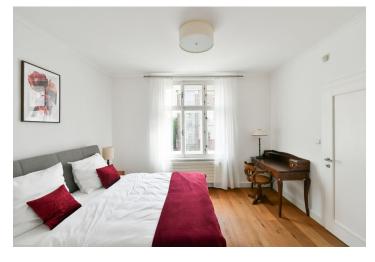

The apartment includes a living room, a fully fitted kitchen with a dining area, a bedroom with an en-suite bathroom (bathtub, walk-in shower), a separate toilet, and an entrance hall with built-in wardrobes.

Wooden floating floors, tiles, sofabed, gas boiler, washing machine, dishwasher, microwave oven.