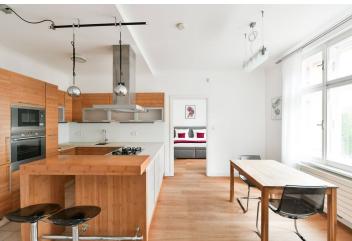

The apartment includes a living room, a fully fitted kitchen with a dining area, a bedroom with an en-suite bathroom (bathtub, walk-in shower), a separate toilet, and an entrance hall with built-in wardrobes.

Wooden floating floors, tiles, sofabed, gas boiler, washing machine, dishwasher, microwave oven.