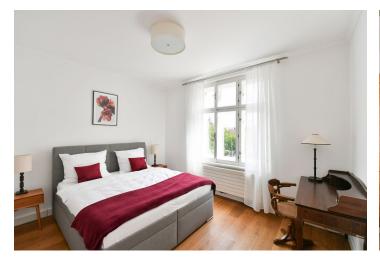

The apartment includes a living room, a fully fitted kitchen with a dining area, a bedroom with an en-suite bathroom (bathtub, walk-in shower), a separate toilet, and an entrance hall with built-in wardrobes.

Wooden floating floors, tiles, sofabed, gas boiler, washing machine, dishwasher, microwave oven.