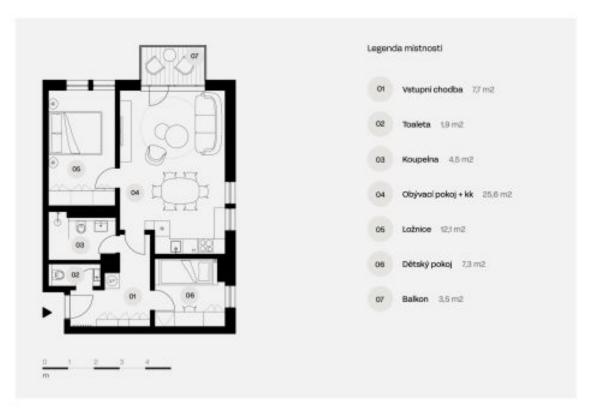

The purposeful layout of the 1st floor unit consists of a living space with a preparation for a kitchen and access to the **balcony**, a bedroom, a children's room, a bathroom, a separate toilet, and an entrance hall.

Floor area 62.8 m², balcony 3.5 m².

The price of the unit is for the condition with standards from 2002, or in a condition of white walls, if the interested party requests it. Visualizations serve as inspiration for possible completion under the guidance of the project's architect.