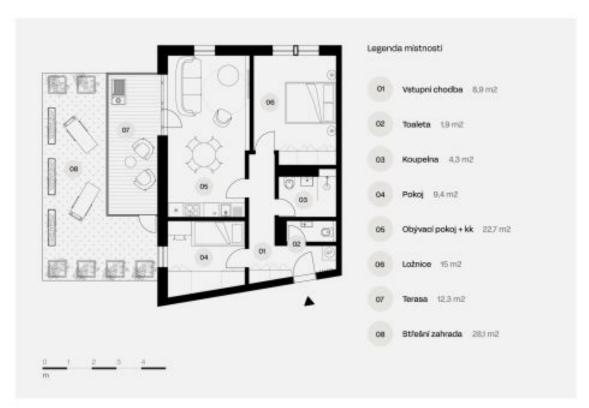

The purposeful layout of the ground floor unit consists of a living space with a preparation for a kitchen, 2 bedrooms, a bathroom, a separate toilet, and an entrance hall. The living room and bedrooms have access to the terrace and garden.

Floor area 65.8 m², terrace 12.3 m², garden 28.1 m².

The price of the unit is for a condition with standards from 2002, or in a condition of white walls, if the interested party requests it. Visualizations serve as inspiration for possible completion under the guidance of the project's architect.