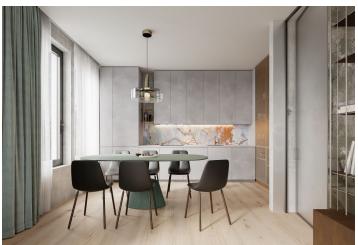

The purposeful layout of the ground floor unit consists of a living space with a preparation for a kitchen, 2 bedrooms, a bathroom, a separate toilet, and an entrance hall. The living room and bedrooms have access to the terrace and garden.

The investor allows the apartment to be purchased either in its current state or in so-called shell & core, or fully completed based on your individual requirements. The investor's top implementation team in cooperation with the Konsepti studio is ready to provide clients with unlimited care and assistance for the completion of the interior. The building in a timeless design is equipped with an elevator, while the heating and cooling of the apartments is handled centrally. The unit includes a cellar storage cubicle and it is possible to purchase a garage parking space.