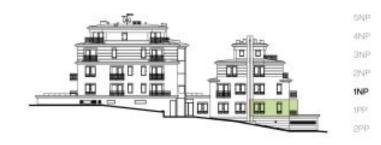

The purposeful layout of the ground floor unit consists of a living space with a preparation for a kitchen, 2 bedrooms, a bathroom, a separate toilet, and an entrance hall. The living room and bedrooms have access to the terrace and garden.