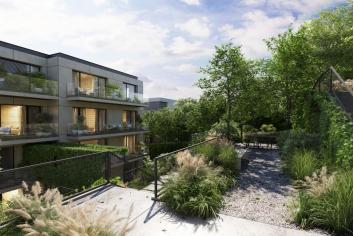

\* Area of the unit according to the Civil Code. The area consists of the sum total area of the entire unit bounded by perimeter walls.

This new high-standard apartment with a balcony and a garage parking space is part of the premium Villa Gallery project, which combines an exceptional Prague location, uncompromising quality, the energy of nature, and the inspirational potential of art. A timeless villa surrounded by greenery is being built right next to the Podolské stairs between the Podolské embankment and Vyšehrad.

The practical layout of the 1st floor apartment consists of a living room with a preparation for a kitchen, 1 bedroom, a bathroom, and an entrance hall. Both rooms have access to a **balcony overlooking the garden.** The apartment comes with a spacious **cellar**.

The top standard facilities include three-layer Boen wooden floors (choice of 3 shades), large-area aluminum windows with triple glazing and exterior blinds, bathroom sanitary ware by quality brands, large-format Italgraniti Silver Grain floor and wall tiles, 2,200 mm high entrance safety fire doors, 2,400 mm high interior rebateless doors in white matt with black fittings, glazed doors in an aluminum frame, Jung designer switches and sockets, and a smart home system. Facilities also include central HVAC with recovery and air-conditioning with its own unit. At the client's request, a unique architectural design from a renowned interior studio can be purchased. The garden arrangements were designed by the Flera studio under the leadership of Ferdinand Leffler and the greenery will be complemented by artistic elements by Jakub Flejšar.