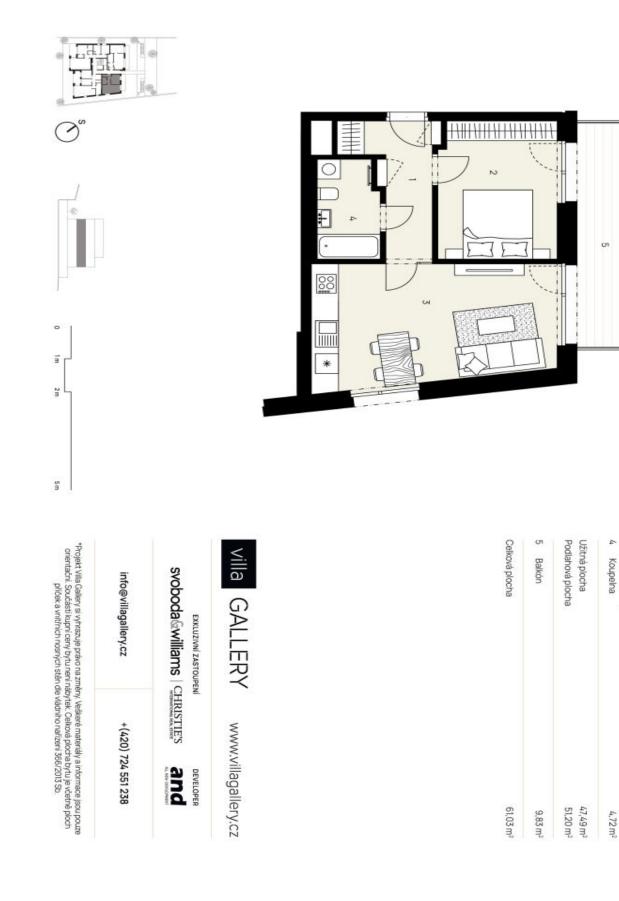

## Apartment One-bedroom (2+kk)

51.2 m², Prague 4, Podolí, Ve Svahu

| Total area       | 61 m²         |
|------------------|---------------|
| Floor area*      | 51 m²         |
| Balcony          | 10 m²         |
| Parking          | 1 210 000 CZK |
| Garage           | Yes           |
| Cellar           | 5 m²          |
| PENB             | В             |
| Reference number | 104752        |

The practical layout of the 1st floor apartment consists of a living room with a preparation for a kitchen, 1 bedroom, a bathroom, and an entrance hall. Both rooms have access to a **balcony overlooking the garden.** The apartment comes with a spacious **cellar**.

Floor area 51.2 m², balcony 9.83 m², cellar 5.19 m².

For more information, please visit the project website www.villagallery.cz.

**Prague** +420 257 328 281 +420 724 551 238

**Bratislava** +421 948 939 938 **PDF created** 14. 03. 2025, 14:07

N

NP

BYT 2.1 2+KK

W N

Obývací pokoj + kk

6,57 m<sup>2</sup> 12,98 m<sup>2</sup> 23,22 m<sup>2</sup>

Předsíň Ložnice