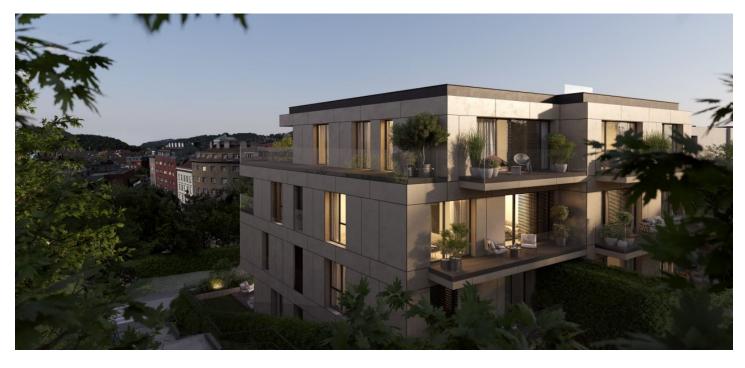

\* Area of the unit according to the Civil Code. The area consists of the sum total area of the entire unit bounded by perimeter walls.

This new high-standard apartment with a balcony and a garage parking space is part of the premium Villa Gallery project, which combines an exceptional Prague location, uncompromising quality, the energy of nature, and the inspirational potential of art. A timeless villa surrounded by greenery is being built right next to the Podolské stairs between the Podolské embankment and Vyšehrad.

The practical layout of the 1st floor apartment consists of a living room with a preparation for a kitchen, 1 bedroom, a bathroom, and an entrance hall. Both rooms have access to a **balcony overlooking the garden.** The apartment comes with a spacious **cellar**.

The place in which Villa Gallery is emerging is on a **southwesterly slope** rising towards **Vyšehrad**, on which mature orchards are spread, perfect for walks in **silence** and **greenery**. The complete range of services in the area will contribute to a happy lifestyle, while restaurants, cafes, shops, and **sports grounds**, including a **swimming stadium** or the **Žluté Lázně complex**, are within walking distance. Excellent access to the city center is provided by trams, and you can also use **the bike path along the Vltava River**.