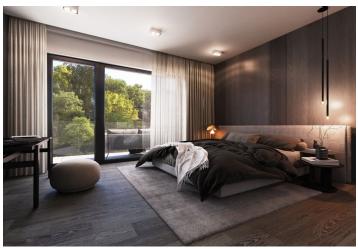

The practical layout of the 1st floor apartment consists of a living room with a preparation for a kitchen, 1 bedroom, a bathroom, and an entrance hall. Both rooms have access to a **balcony overlooking the garden.** The apartment comes with a spacious **cellar**.

The top standard facilities include three-layer Boen wooden floors (choice of 3 shades), large-area aluminum windows with triple glazing and exterior blinds, bathroom sanitary ware by quality brands, large-format Italgraniti Silver Grain floor and wall tiles, 2,200 mm high entrance safety fire doors, 2,400 mm high interior rebateless doors in white matt with black fittings, glazed doors in an aluminum frame, Jung designer switches and sockets, and a smart home system. Facilities also include central HVAC with recovery and air-conditioning with its own unit. At the client's request, a unique architectural design from a renowned interior studio can be purchased. The garden arrangements were designed by the Flera studio under the leadership of Ferdinand Leffler and the greenery will be complemented by artistic elements by Jakub Flejšar.