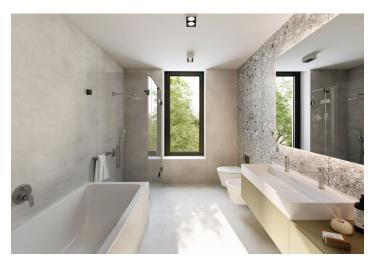

The top standard facilities include three-layer Boen wooden floors (choice of 3 shades), large-area aluminum windows with triple glazing and exterior blinds, bathroom sanitary ware by quality brands, large-format Italgraniti Silver Grain floor and wall tiles, 2,200 mm high entrance safety fire doors, 2,400 mm high interior rebateless doors in white matt with black fittings, glazed doors in an aluminum frame, Jung designer switches and sockets, and a smart home system. Facilities also include central HVAC with recovery and air-conditioning with its own unit. At the client's request, a unique architectural design from a renowned interior studio can be purchased. The garden arrangements were designed by the Flera studio under the leadership of Ferdinand Leffler and the greenery will be complemented by artistic elements by Jakub Flejšar.