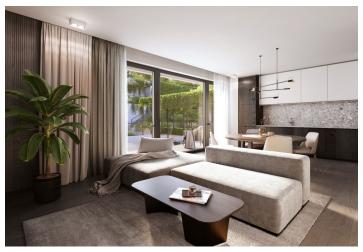

The practical layout of the 1st floor apartment consists of a living room with a preparation for a kitchen, 1 bedroom, a bathroom, and an entrance hall. Both rooms have access to a **balcony overlooking the garden.** The apartment comes with a spacious **cellar**.

The top standard facilities include three-layer Boen wooden floors (choice of 3 shades), large-area aluminum windows with triple glazing and exterior blinds, bathroom sanitary ware by quality brands, large-format Italgraniti Silver Grain floor and wall tiles, 2,200 mm high entrance safety fire doors, 2,400 mm high interior rebateless doors in white matt with black fittings, glazed doors in an aluminum frame, Jung designer switches and sockets, and a smart home system. Facilities also include central HVAC with recovery and air-conditioning with its own unit. At the client's request, a unique architectural design from a renowned interior studio can be purchased. The garden arrangements were designed by the Flera studio under the leadership of Ferdinand Leffler and the greenery will be complemented by artistic elements by Jakub Flejšar.