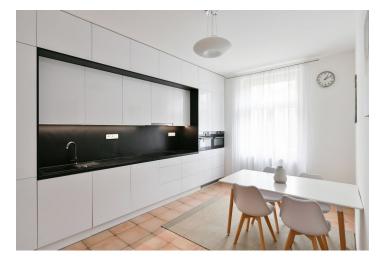

The interior features a living room, a fully fitted kitchen with a dining area, a bedroom with a large built-in wardrobe, a bathroom with a **double walk-in shower with a massage panel**, a separate toilet, a utility room, a **dressing room**/closet, and a spacious entrance hall with a **balcony** facing the courtyard.

Hardwood parquet floors, tiles, electric boiler, washing machine, dishwasher, induction stove top, microwave oven, TV, cellar.