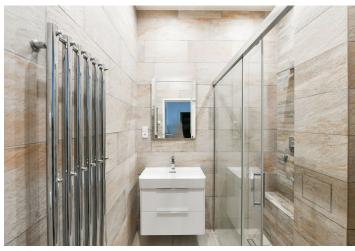

The interior features a living room, a fully fitted kitchen with a dining area, a bedroom with a large built-in wardrobe, a bathroom with a **double walk-in shower with a massage panel**, a separate toilet, a utility room, a **dressing room**/closet, and a spacious entrance hall with a **balcony** facing the courtyard.