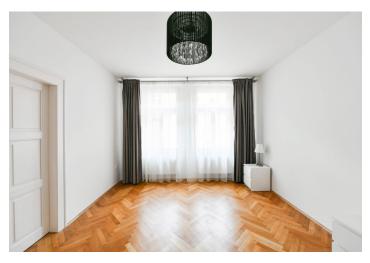

The interior features a living room, a fully fitted kitchen with a dining area, a bedroom with a large built-in wardrobe, a bathroom with a **double walk-in shower with a massage panel**, a separate toilet, a utility room, a **dressing room**/closet, and a spacious entrance hall with a **balcony** facing the courtyard.

Hardwood parquet floors, tiles, electric boiler, washing machine, dishwasher, induction stove top, microwave oven, TV, cellar.