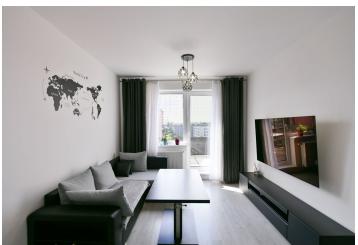

The apartment includes a living room with a fully fitted open plan kitchen and a **terrace**, a master bedroom with a built-in wardrobe, a bedroom with a **balcony**, a bathroom with a bathtub, a separate toilet, and an entrance hall with built-in wardrobes.