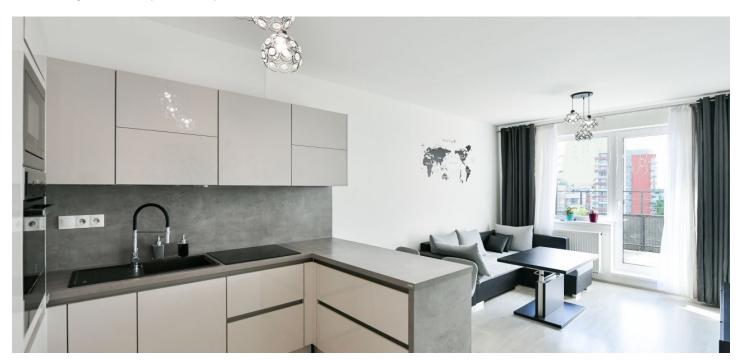

The apartment includes a living room with a fully fitted open plan kitchen and a **terrace**, a master bedroom with a built-in wardrobe, a bedroom with a **balcony**, a bathroom with a bathtub, a separate toilet, and an entrance hall with built-in wardrobes.

Laminate floating floors, tiles, central heating, washing machine, dishwasher, induction stove top, microwave oven, **cellar**. A **garage parking** space is included. The apartment can be offered unfurnished.