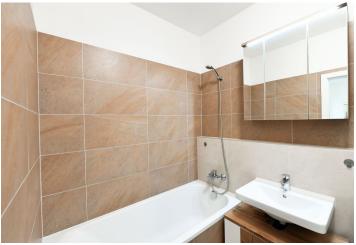

The apartment includes a living room with a fully fitted open plan kitchen and a **terrace**, a master bedroom with a built-in wardrobe, a bedroom with a **balcony**, a bathroom with a bathtub, a separate toilet, and an entrance hall with built-in wardrobes.

Laminate floating floors, tiles, central heating, washing machine, dishwasher, induction stove top, microwave oven, **cellar**. A **garage parking** space is included. The apartment can be offered unfurnished.