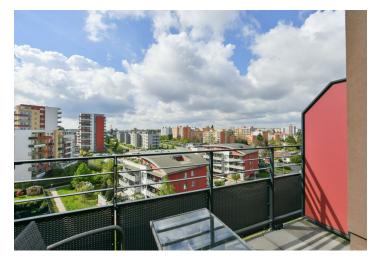

## Rented

This furnished apartment with a balcony and a terrace, on the 6th topmost floor of a recently constructed building with an elevator and underground parking, is located near a landscaped forest park, in a quiet residential area within easy reach of the Letňany metro station (line C, a few short bus stops away) and complete amenities, incl. the OC Letňany shopping and entertainment center, a kindergarten, a primary school, a post office, a water park, a winter stadium, and a bike trail.

The apartment includes a living room with a fully fitted open plan kitchen and a **terrace**, a master bedroom with a built-in wardrobe, a bedroom with a **balcony**, a bathroom with a bathtub, a separate toilet, and an entrance hall with built-in wardrobes.