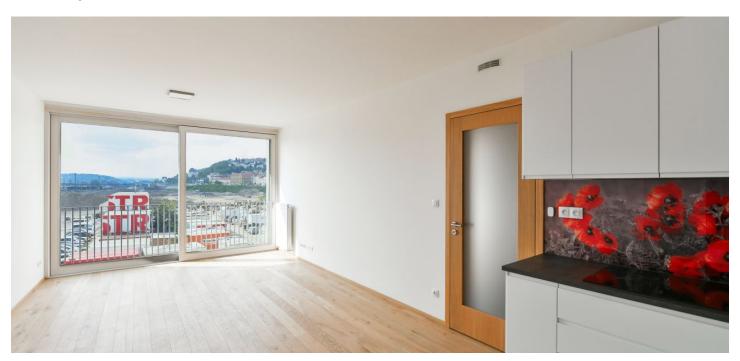

## Rented

This brand-new, unfurnished apartment with 2 enclosed balconies is situated on the 3rd floor of the Smíchov City residential building with an elevator and parking. Located close to the Anděl commercial center in Smíchov, in a newly arising district with a pedestrian zone, with great accessibility by metro and tram, and easy reach of the French School, the Smíchov and Výtoň embankments, several sports grounds, rich amenities and services, the Anděl metro station, and the Na Knížecí bus terminal.

The interior features a living room with a fully fitted open plan kitchen and **enclosed balcony**, a bedroom with a second **enclosed balcony**, a shower bathroom with a toilet, and an entrance hall.

Heat recovery ventilation, hardwood floors, tiles, security entry door, central heating, dishwasher, induction stove top, microwave oven, video entry phone, cellar. A garage parking space is included.