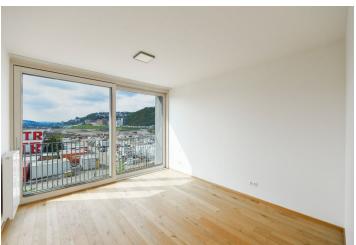

The interior features a living room with a fully fitted open plan kitchen and **enclosed balcony**, a bedroom with a second **enclosed balcony**, a shower bathroom with a toilet, and an entrance hall.