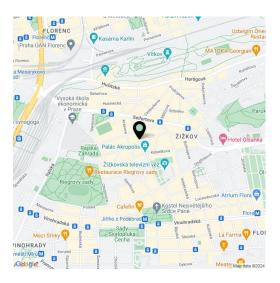

\* Size of the unit according to the Housing Act.
The area consists of the sum total of the internal
area of every room.

This recently renovated apartment is located on the 3rd floor of a well-maintained brick apartment building, which stands on a one-way side street near Riegrovy and Mahlerovy sady parks or Rajská zahrada garden, within walking distance of the city center.

The convenient location makes it possible to be in beautiful **Riegrovy Sady Park** in no time. Nearby are cafes, bistros, restaurants, shops or the **university campus of VŠE. Regular farmers' markets** are held on nearby Jiřího z Poděbrad Square. There are **2 swimming pools** or **tennis courts** within walking distance. It takes less than 10 minutes to walk to a metro station (line A), and in 15 minutes you can walk to the **Hlavní nádraží** metro station. There are also tram and bus stops nearby.