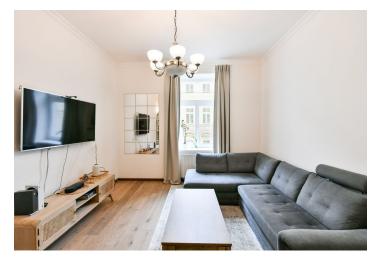

The apartment was recently renovated. The wooden windows are replicas of the **original Art Nouveau ones**, the floor is also wooden. The kitchen is fully equipped. Heating is by electric direct heaters. The building has an **elevator** and well-maintained renovated common areas with original railings and tiles.