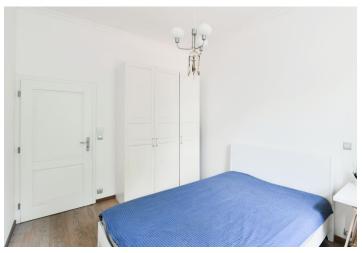

The layout consists of a living room with a kitchen, a bedroom, a bathroom with a **window**, an entrance hall, and a separate toilet. The living room is northwest-facing towards the street, and the bedroom is southeast-facing towards the **quiet courtyard**.

The apartment was recently renovated. The wooden windows are replicas of the **original Art Nouveau ones**, the floor is also wooden. The kitchen is fully equipped. Heating is by electric direct heaters. The building has an **elevator** and well-maintained renovated common areas with original railings and tiles.