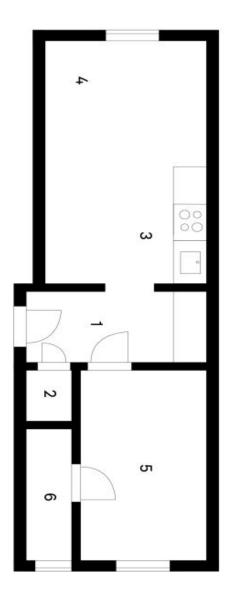

The layout consists of a living room with a kitchen, a bedroom, a bathroom with a **window**, an entrance hall, and a separate toilet. The living room is northwest-facing towards the street, and the bedroom is southeast-facing towards the **quiet courtyard**.

Floor area 47.5 m<sup>2</sup>.