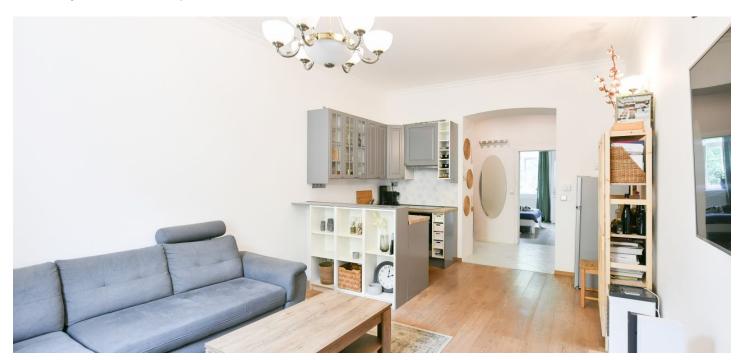

The layout consists of a living room with a kitchen, a bedroom, a bathroom with a **window**, an entrance hall, and a separate toilet. The living room is northwest-facing towards the street, and the bedroom is southeast-facing towards the **quiet courtyard**.

The apartment was recently renovated. The wooden windows are replicas of the **original Art Nouveau ones**, the floor is also wooden. The kitchen is fully equipped. Heating is by electric direct heaters. The building has an **elevator** and well-maintained renovated common areas with original railings and tiles.