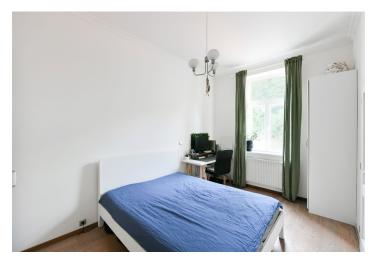

The layout consists of a living room with a kitchen, a bedroom, a bathroom with a **window**, an entrance hall, and a separate toilet. The living room is northwest-facing towards the street, and the bedroom is southeast-facing towards the **quiet courtyard**.

The apartment was recently renovated. The wooden windows are replicas of the **original Art Nouveau ones**, the floor is also wooden. The kitchen is fully equipped. Heating is by electric direct heaters. The building has an **elevator** and well-maintained renovated common areas with original railings and tiles.