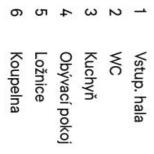

The layout consists of a living room with a kitchen, a bedroom, a bathroom with a **window**, an entrance hall, and a separate toilet. The living room is northwest-facing towards the street, and the bedroom is southeast-facing towards the **quiet courtyard**.

Floor area 47.5 m<sup>2</sup>.