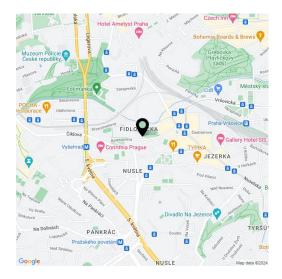

This very pleasant neighborhood is nestled between the **Na Fidlovačce and Křesomyslův Hájíček parks**, and **Folimanka Park** with sports fields and the large green areas of **historic Vyšehrad** are nearby. Several cafés and **sports and wellness centers** are located on the **26th floor** of the Corinthia Hotel, only a short distance from the residence, and the range of services in the area will be further expanded by the future **Nuselský Pivovar residential project.** There is a tram stop just a few steps away, and the Vyšehrad metro station (line C) and Náměstí Bratří Synků Square (where a line D metro station will be built) are within easy walking distance.