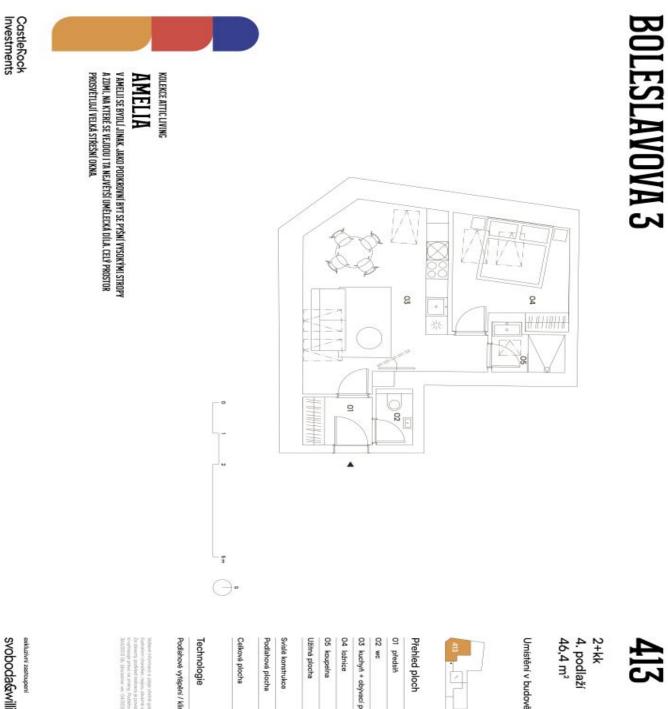

The area of the apartment consists of a living room with a preparation for a kitchen, a bedroom, a bathroom with walk-in shower, a separate toilet, and a foyer.

The units in the project are divided into six collections. This particular apartment is part of the **Amelia** collection. Facilities include **high-quality LVT floors** in a wooden decor and properties, large-format wall and floor tiles combined with **mosaic** tiles in **neutral earth tones**, **Laufen and Kartell by Laufen** sanitary ware, **Grohe Essence** chrome faucets including concealed ones, a designer P.M.H. Rosendahl heated towel rail, **custom-made** entry doors and **Sapeli** interior sliding doors.

Floor area 46.4 m<sup>2</sup>. Possibility to purchase a strorage space on the floor at extra cost.

For more information, please visit the project website www.boleslavova3.cz.

# Podlahové vytápění / klimatizace

| nolo |  |  |
|------|--|--|
| albo |  |  |
|      |  |  |
|      |  |  |
|      |  |  |
|      |  |  |

| lková plocha | diahová plocha      | slé konstrukce | ina plocha          | koupelna         | ložnice | kuchyň + obývací pokoj | WC     | předsiň            |  |
|--------------|---------------------|----------------|---------------------|------------------|---------|------------------------|--------|--------------------|--|
| 46,4 m²      | 46,4 m <sup>2</sup> | 3 m            | 43,4 m <sup>2</sup> | 3 m <sup>2</sup> | 11,1 m² | 24,9 m <sup>2</sup>    | 1,6 m² | 2,8 m <sup>2</sup> |  |