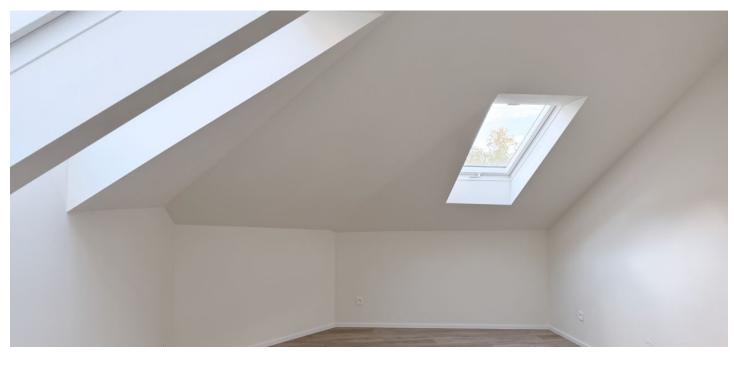

\* Area of the unit according to the Civil Code. The area consists of the sum total area of the entire unit bounded by perimeter walls.

This new exceptional attic apartment is located on the top floor of a boutique residential project with 15 unique units and creatively designed common areas. Originally a tenement apartment building from the 1930s, it is nestled in a green part of Prague 4 - Nusle, not far from the city center, which is excellently accessible by public transport and along a bike on a safe bike path. The project was completed in December 2024 and the unit is move-in ready..

The area of the apartment consists of a living room with a preparation for a kitchen, a bedroom, a bathroom with walk-in shower, a separate toilet, and a foyer.

The units in the project are divided into six collections. This particular apartment is part of the **Amelia** collection. Facilities include **high-quality LVT floors** in a wooden decor and properties, large-format wall and floor tiles combined with **mosaic** tiles in **neutral earth tones**, **Laufen and Kartell by Laufen** sanitary ware, **Grohe Essence** chrome faucets including concealed ones, a designer P.M.H. Rosendahl heated towel rail, **custom-made** entry doors and **Sapeli** interior sliding doors.

Floor area 46.4 m<sup>2</sup>. Possibility to purchase a strorage space on the floor at extra cost.

For more information, please visit the project website www.boleslavova3.cz.