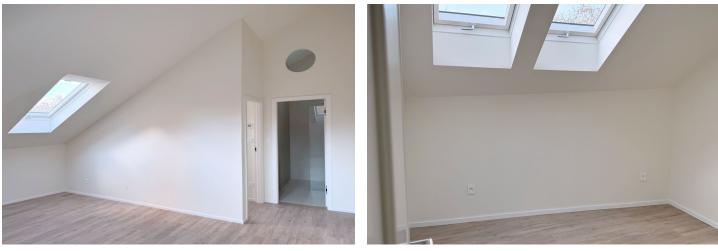

\* Area of the unit according to the Civil Code. The area consists of the sum total area of the entire unit bounded by perimeter walls.

This new exceptional attic apartment is located on the top floor of a boutique residential project with 15 unique units and creatively designed common areas. Originally a tenement apartment building from the 1930s, it is nestled in a green part of Prague 4 - Nusle, not far from the city center, which is excellently accessible by public transport and along a bike on a safe bike path. The project was completed in December 2024 and the unit is move-in ready..

The area of the apartment consists of a living room with a preparation for a kitchen, a bedroom, a bathroom with walk-in shower, a separate toilet, and a foyer.

The units in the project are divided into six collections. This particular apartment is part of the **Amelia** collection. Facilities include **high-quality LVT floors** in a wooden decor and properties, large-format wall and floor tiles combined with **mosaic** tiles in **neutral earth tones**, **Laufen and Kartell by Laufen** sanitary ware, **Grohe Essence** chrome faucets including concealed ones, a designer P.M.H. Rosendahl heated towel rail, **custom-made** entry doors and **Sapeli** interior sliding doors.

Floor area 46.4 m<sup>2</sup>. Possibility to purchase a strorage space on the floor at extra cost.

For more information, please visit the project website www.boleslavova3.cz.