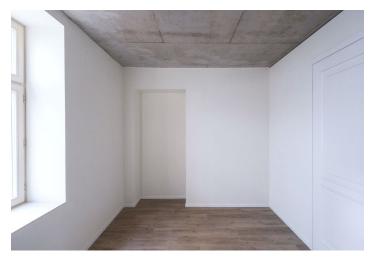

The area of the apartment consists of a living room with a preparation for a kitchen, 2 bedrooms, a bathroom (**walk-in shower**), separate toilet, and a foyer with space for a built-in wardrobe. A living room and one of the bedrooms have **south-facing** windows overlooking a **quiet one-way street**.

The units in the project are divided into **six collections**. This particular apartment is part of the **Jacqueline collection**. Facilities include **high-quality LVT floors** in a wooden decor and properties, large-format wall and floor tiles combined with **mosaic** tiles in **neutral earth tones**, **Laufen and Kartell by Laufen** sanitary ware, **Grohe Essence** chrome faucets including concealed ones, a designer P.M.H. Rosendahl heated towel rail, **custommade** entry doors and **Sapeli** interior sliding doors.