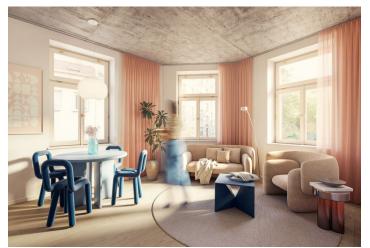

The area of the apartment consists of a living room with a preparation for a kitchen, 2 bedrooms, a bathroom (**walk-in shower**), separate toilet, and a foyer with space for a built-in wardrobe. A living room and one of the bedrooms have **south-facing** windows overlooking a **quiet one-way street**.

The units in the project are divided into **six collections**. This particular apartment is part of the **Jacqueline collection**. Facilities include **high-quality LVT floors** in a wooden decor and properties, large-format wall and floor tiles combined with **mosaic** tiles in **neutral earth tones**, **Laufen and Kartell by Laufen** sanitary ware, **Grohe Essence** chrome faucets including concealed ones, a designer P.M.H. Rosendahl heated towel rail, **custommade** entry doors and **Sapeli** interior sliding doors.