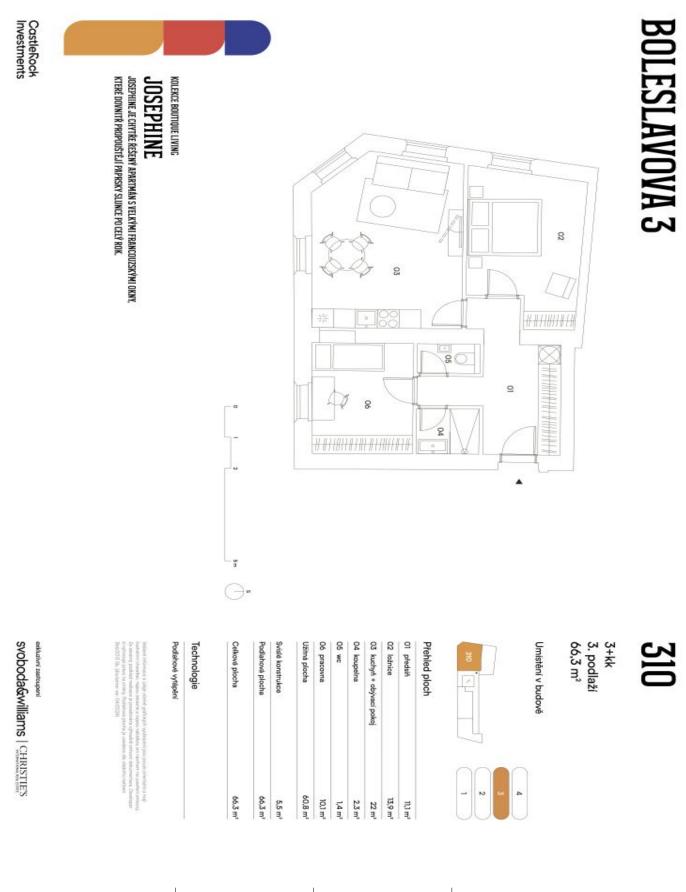

## Apartment Two-bedroom (3+kk)

66.3 m², Prague 4, Nusle, Boleslavova

| Total area       | 66 m²  |
|------------------|--------|
| Parking          | _      |
| Cellar           | _      |
| PENB             | С      |
| Reference number | 104694 |

The area of the apartment consists of a living room with a preparation for a kitchen, 2 bedrooms, a bathroom (**walk-in shower**), separate toilet, and a foyer with space for a built-in wardrobe. A living room and one of the bedrooms have **south-facing** windows overlooking a **quiet one-way street**.

Floor area 66.3 m². Possibility to purchase a strorage space at extra cost.

For more information, please visit the project website www.boleslavova3.cz.

Svoboda & Williams s.r.o. info@svoboda-williams.com www.svoboda-williams.com **Prague** +420 257 328 281 +420 724 551 238 Brno +420 543 250 711 +420 724 551 238