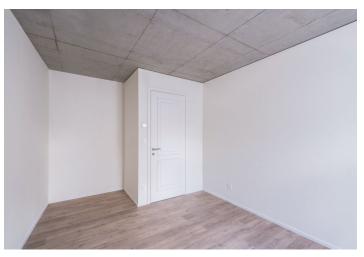

The area of the apartment consists of a living room with a preparation for a kitchen, 2 bedrooms, a bathroom (**walk-in shower**), separate toilet, and a foyer with space for a built-in wardrobe. A living room and one of the bedrooms have **south-facing** windows overlooking a **quiet one-way street**.

The units in the project are divided into **six collections**. This particular apartment is part of the **Jacqueline collection**. Facilities include **high-quality LVT floors** in a wooden decor and properties, large-format wall and floor tiles combined with **mosaic** tiles in **neutral earth tones**, **Laufen and Kartell by Laufen** sanitary ware, **Grohe Essence** chrome faucets including concealed ones, a designer P.M.H. Rosendahl heated towel rail, **custommade** entry doors and **Sapeli** interior sliding doors.