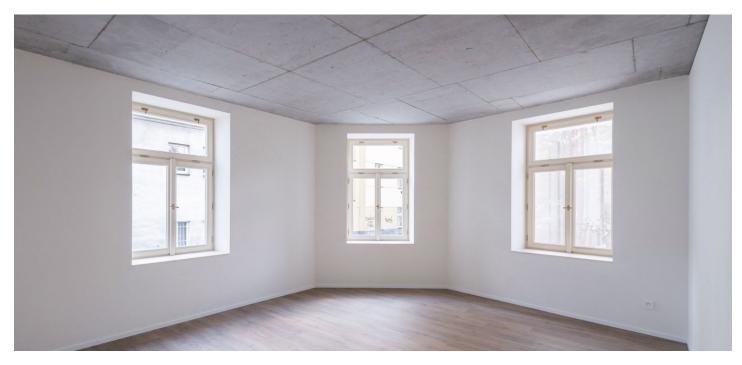

\* Area of the unit according to the Civil Code. The area consists of the sum total area of the entire unit bounded by perimeter walls.

This amazingly bright apartment is located on the 2nd floor of a boutique residential project with 15 unique units and creatively designed common areas. Originally a tenement apartment building from the 1930s, it is nestled in a green part of Prague 4 - Nusle, not far from the city center, which is excellently accessible by public transport and along a bike on a safe bike path. The project was completed in December 2024 and the unit is move-in ready.

The area of the apartment consists of a living room with a preparation for a kitchen, 2 bedrooms, a bathroom (**walk-in shower**), separate toilet, and a foyer with space for a built-in wardrobe. A living room and one of the bedrooms have **south-facing** windows overlooking a **quiet one-way street**.

The units in the project are divided into **six collections**. This particular apartment is part of the **Jacqueline collection**. Facilities include **high-quality LVT floors** in a wooden decor and properties, large-format wall and floor tiles combined with **mosaic** tiles in **neutral earth tones**, **Laufen and Kartell by Laufen** sanitary ware, **Grohe Essence** chrome faucets including concealed ones, a designer P.M.H. Rosendahl heated towel rail, **custommade** entry doors and **Sapeli** interior sliding doors.