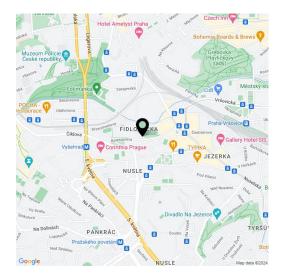

This very pleasant neighborhood is nestled between the Na Fidlovačce and Křesomyslův Hájíček parks, and Folimanka Park with sports fields and the large green areas of historic Vyšehrad are nearby. Several cafés and sports and wellness centers are located on the 26th floor of the Corinthia Hotel, only a short distance from the residence, and the range of services in the area will be further expanded by the future Nuselský Pivovar residential project. There is a tram stop just a few steps away, and the Vyšehrad metro station (line C) and Náměstí Bratří Synků Square (where a line D metro station will be built) are within easy walking distance.