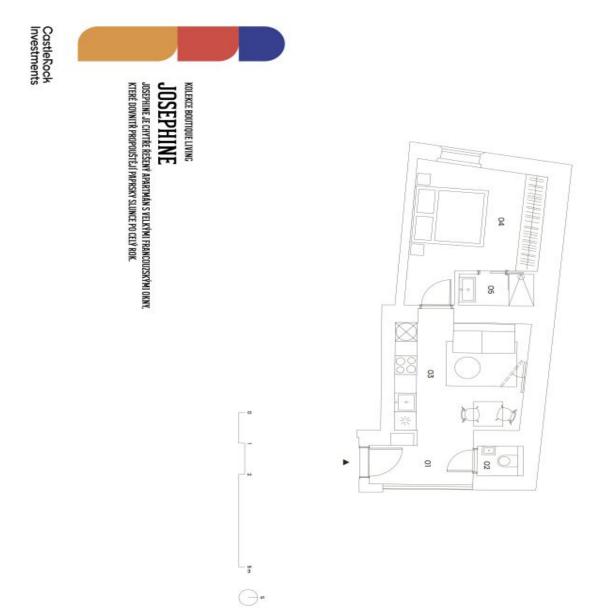

Podlahová plocha 37,5 m²
Celková plocha 37,5 m²

 Přehled ploch
 3,7 m²

 01 předsíň
 3,7 m²

 02 wc
 1 m²

 03 kuchyň + obývací pokoj
 13,6 m²

 04 ložnice
 13,2 m²

 05 koupelna
 2,1 m²

 Užiná plocha
 33,6 m²

 Svidá konstrukce
 3,9 m²

Umistení v budově

4

3

1

2+kk 3. podlaží 37,5 m²

608