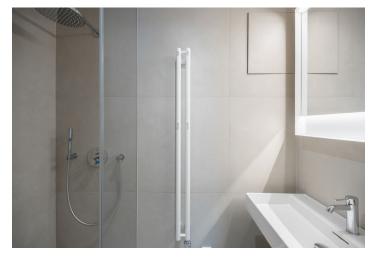

The area of the apartment consists of a living room with a preparation for a kitchen, a bedroom, a bathroom (walk-in shower), separate toilet, and a foyer with space for a built-in wardrobe. Both rooms have south-facing windows overlooking a quiet garden with mature greenery.

The units in the project are divided into six collections. This particular apartment is part of the Josephine collection. Facilities include high-quality LVT floors in a wooden decor and properties, large-format wall and floor tiles combined with mosaic tiles in neutral earth tones, Laufen and Kartell by Laufen sanitary ware, Grohe Essence chrome faucets including concealed ones, a designer P.M.H. Rosendahl heated towel rail, custommade entry doors and Sapeli interior sliding doors.