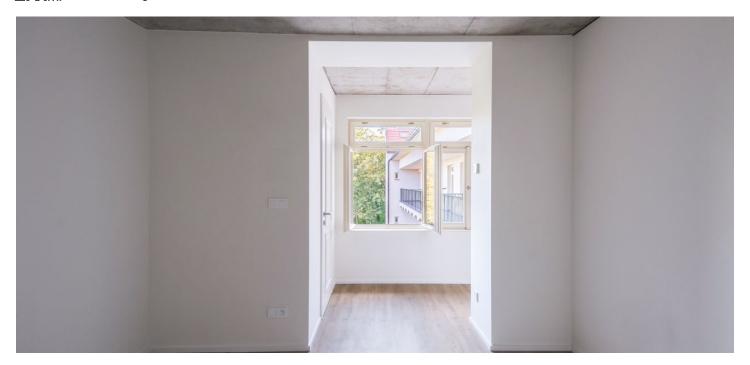

The area of the apartment consists of a living room with a preparation for a kitchen, a bedroom, a bathroom (walk-in shower), separate toilet, and a foyer with space for a built-in wardrobe. Both rooms have south-facing windows overlooking a quiet garden with mature greenery.

The units in the project are divided into six collections. This particular apartment is part of the Josephine collection. Facilities include high-quality LVT floors in a wooden decor and properties, large-format wall and floor tiles combined with mosaic tiles in neutral earth tones, Laufen and Kartell by Laufen sanitary ware, Grohe Essence chrome faucets including concealed ones, a designer P.M.H. Rosendahl heated towel rail, custommade entry doors and Sapeli interior sliding doors.