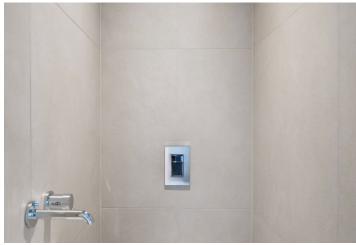

The area of the apartment consists of a living room with a preparation for a kitchen, a bedroom, a bathroom (walk-in shower), separate toilet, and a foyer with space for a built-in wardrobe. Both rooms have south-facing windows overlooking a quiet garden with mature greenery.

The units in the project are divided into six collections. This particular apartment is part of the Josephine collection. Facilities include high-quality LVT floors in a wooden decor and properties, large-format wall and floor tiles combined with mosaic tiles in neutral earth tones, Laufen and Kartell by Laufen sanitary ware, Grohe Essence chrome faucets including concealed ones, a designer P.M.H. Rosendahl heated towel rail, custommade entry doors and Sapeli interior sliding doors.