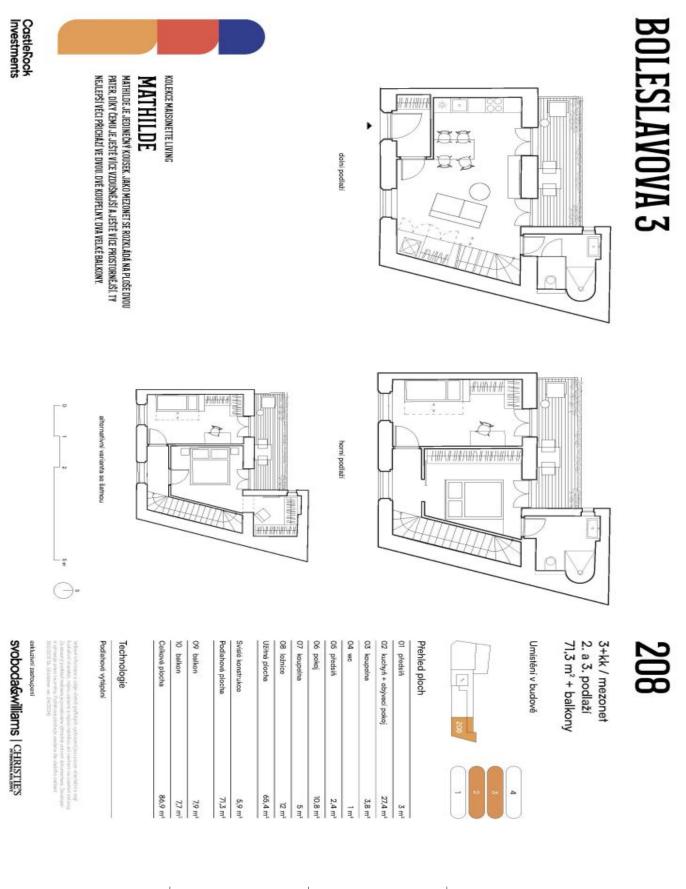

## Apartment Two-bedroom (3+kk)

71.3 m², Prague 4, Nusle, Boleslavova

| Total area       | 87 m²  |
|------------------|--------|
| Floor area*      | 71 m²  |
| Balcony          | 16 m²  |
| Parking          | -      |
| Cellar           | -      |
| PENB             | С      |
| Reference number | 104692 |

The entrance level of the apartment consists of an open living space with a preparation for a kitchen, a bathroom with an interesting semi-circular shower, a separate toilet, and a foyer. A staircase leads to a private area where there are 2 bedrooms, one with an en-suite bathroom. The living room has access to one **balcony**, and both bedrooms have access to **the second balcony**. The balconies face **a quiet garden with mature greenery**.

The units in the project are divided into **six collections**. This particular apartment is part of the **Jacqueline collection**. Facilities include **high-quality LVT floors** in a wooden decor and properties, large-format wall and floor tiles combined with **mosaic** tiles in **neutral earth tones**, **Laufen and Kartell by Laufen** sanitary ware, **Grohe Essence** chrome faucets including concealed ones, a designer P.M.H. Rosendahl heated towel rail, **custommade** entry doors and **Sapeli** interior sliding doors.

Floor area 71.3 m², balconies 15.8 m². Possibility to purchase a strorage space at extra cost.

For more information, please visit the project website www.boleslavova3.cz.

Svoboda & Williams s.r.o. info@svoboda-williams.com www.svoboda-williams.com **Prague** +420 257 328 281 +420 724 551 238 Brno +420 543 250 711 +420 724 551 238