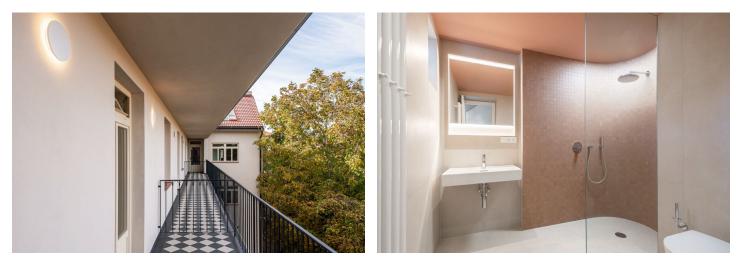

The entrance level of the apartment consists of an open living space with a preparation for a kitchen, a bathroom with an interesting semi-circular shower, a separate toilet, and a foyer. A staircase leads to a private area where there are 2 bedrooms, one with an en-suite bathroom. The living room has access to one **balcony**, and both bedrooms have access to **the second balcony**. The balconies face **a quiet garden with mature greenery**.

The units in the project are divided into **six collections**. This particular apartment is part of the **Jacqueline collection**. Facilities include **high-quality LVT floors** in a wooden decor and properties, large-format wall and floor tiles combined with **mosaic** tiles in **neutral earth tones**, **Laufen and Kartell by Laufen** sanitary ware, **Grohe Essence** chrome faucets including concealed ones, a designer P.M.H. Rosendahl heated towel rail, **custommade** entry doors and **Sapeli** interior sliding doors.