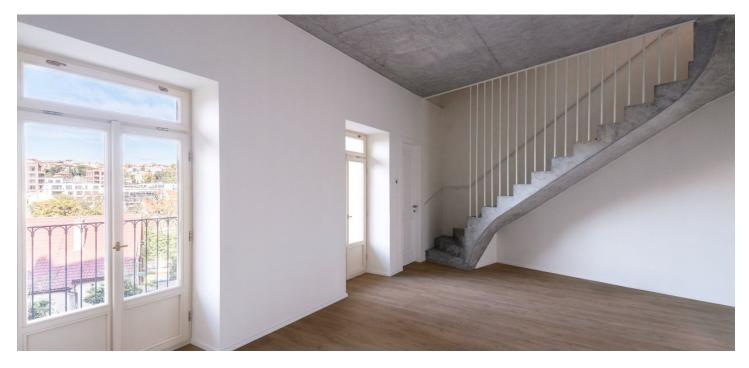

\* Area of the unit according to the Civil Code. The area consists of the sum total area of the entire unit bounded by perimeter walls.

€ 632 886 | CZK 15 800 000

This beautifully lit duplex apartment with two balconies and direct entrance from the street is located on the 1st and 2nd floors of a boutique residential project with 15 unique units and creatively designed common areas. Originally a tenement apartment building from the 1930s, it is nestled in a green part of Prague 4 - Nusle, not far from the city center, which is excellently accessible by public transport and by bike along a safe bike path. The project was completed in December 2024 and the unit is move-in ready.

The entrance level of the apartment consists of an open living space with a preparation for a kitchen, a bathroom with an interesting semi-circular shower, a separate toilet, and a foyer. A staircase leads to a private area where there are 2 bedrooms, one with an en-suite bathroom. The living room has access to one **balcony**, and both bedrooms have access to **the second balcony**. The balconies face **a quiet garden with mature greenery**.