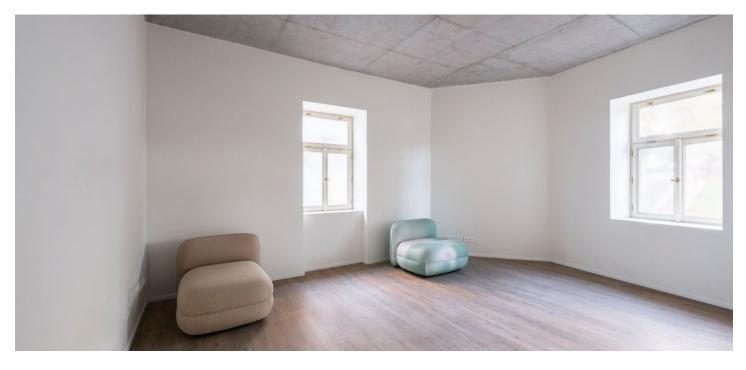

The area of the apartment consists of a living room with a preparation for a kitchen, 2 bedrooms, a bathroom (**walk-in shower**), separate toilet, and a foyer with space for a built-in wardrobe. A living room and one of the bedrooms have **south-facing** windows overlooking a **quiet one-way street**.

The units in the project are divided into six collections. This particular apartment is part of the Jacqueline collection. Facilities include high-quality LVT floors in a wooden decor and properties, large-format wall and floor tiles combined with mosaic tiles in neutral earth tones, Laufen and Kartell by Laufen sanitary ware, Grohe Essence chrome faucets including concealed ones, a designer P.M.H. Rosendahl heated towel rail, custommade entry doors and Sapeli interior sliding doors.