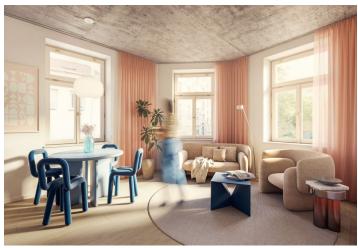

The area of the apartment consists of a living room with a preparation for a kitchen, 2 bedrooms, a bathroom (**walk-in shower**), separate toilet, and a foyer with space for a built-in wardrobe. A living room and one of the bedrooms have **south-facing** windows overlooking a **quiet one-way street**.

The units in the project are divided into six collections. This particular apartment is part of the Jacqueline collection. Facilities include high-quality LVT floors in a wooden decor and properties, large-format wall and floor tiles combined with mosaic tiles in neutral earth tones, Laufen and Kartell by Laufen sanitary ware, Grohe Essence chrome faucets including concealed ones, a designer P.M.H. Rosendahl heated towel rail, custommade entry doors and Sapeli interior sliding doors.