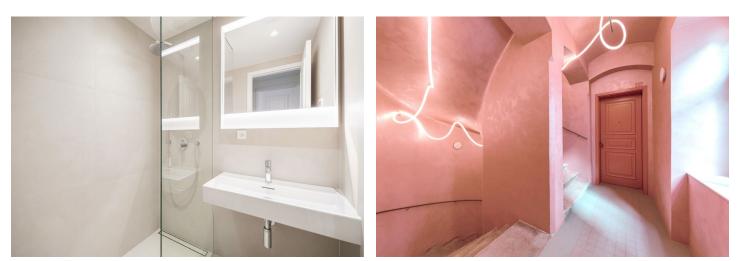

The area of the apartment consists of a living room with a preparation for a kitchen, 2 bedrooms, a bathroom (**walk-in shower**), separate toilet, and a foyer with space for a built-in wardrobe. A living room and one of the bedrooms have **south-facing** windows overlooking a **quiet one-way street**.

The units in the project are divided into six collections. This particular apartment is part of the Jacqueline collection. Facilities include high-quality LVT floors in a wooden decor and properties, large-format wall and floor tiles combined with mosaic tiles in neutral earth tones, Laufen and Kartell by Laufen sanitary ware, Grohe Essence chrome faucets including concealed ones, a designer P.M.H. Rosendahl heated towel rail, custommade entry doors and Sapeli interior sliding doors.