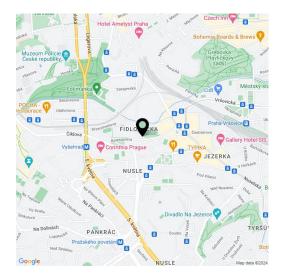

This very pleasant neighborhood is nestled between the Na Fidlovačce and Křesomyslův Hájíček parks, and Folimanka Park with sports fields and the large green areas of historic Vyšehrad are nearby. Several cafés and sports and wellness centers are located on the 26th floor of the Corinthia Hotel, only a short distance from the residence, and the range of services in the area will be further expanded by the future Nuselský Pivovar residential project. There is a tram stop just a few steps away, and the Vyšehrad metro station (line C) and Náměstí Bratří Synků Square (where a line D metro station will be built) are within easy walking distance.