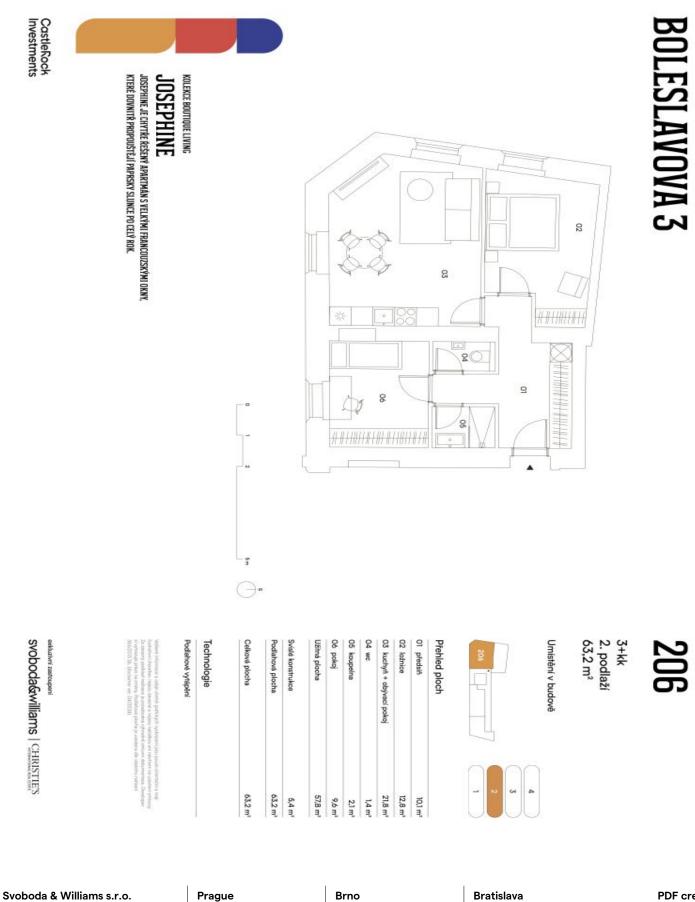

## Apartment Two-bedroom (3+kk)

63.2 m², Prague 4, Nusle, Boleslavova

| Total area       | 63 m²  |
|------------------|--------|
| Parking          | _      |
| Cellar           |        |
| PENB             | С      |
| Reference number | 104691 |

The area of the apartment consists of a living room with a preparation for a kitchen, 2 bedrooms, a bathroom (**walk-in shower**), separate toilet, and a foyer with space for a built-in wardrobe. A living room and one of the bedrooms have **south-facing** windows overlooking a **quiet one-way street**.

Floor area 63.2 m². Possibility to purchase a strorage space at extra cost.

For more information, please visit the project website www.boleslavova3.cz.

Svoboda & Williams s.r.o. info@svoboda-williams.com www.svoboda-williams.com **Prague** +420 257 328 281 +420 724 551 238 Brno +420 543 250 711 +420 724 551 238 **Bratislava** +421 948 939 938 **PDF created** 13. 03. 2025, 01:36