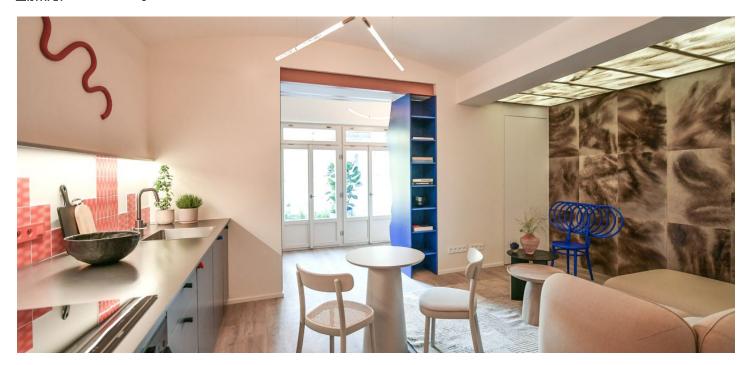

The practical layout of the unit consists of a living space with a preparation for a kitchen, a bathroom (walk-in shower, toilet), separate toilet and a foyer with space for a built-in wardrobe. The living space is connected to an approximately 20-meter garden terrace.

The units in the project are divided into six collections. This particular studio is part of the **Alex collection**. Facilities include **high-quality LVT floors** with a wooden decor and properties, large-format wall and floor tiles combined with mosaic tiles in **neutral earth tones**, **Laufen and Kartell by Laufen sanitary ware**, **Grohe Essence** chrome faucets including concealed ones, a designer P.M.H. Rosendahl heated towel rail, **custom-made entry doors**, and **Sapeli** interior sliding doors.