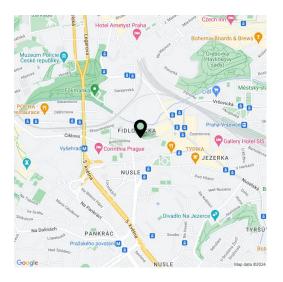

This very pleasant neighborhood is nestled between the Na Fidlovačce and Křesomyslův Hájíček parks, and Folimanka Park with sports fields and the large green areas of historic Vyšehrad are nearby. Several cafés and sports and wellness centers are located on the 26th floor of the Corinthia Hotel, only a short distance from the residence, and the range of services in the area will be further expanded by the future Nuselský Pivovar residential project. There is a tram stop just a few steps away, and the Vyšehrad metro station (line C) and Náměstí Bratří Synků Square (where a line D metro station will be built) are within easy walking distance.