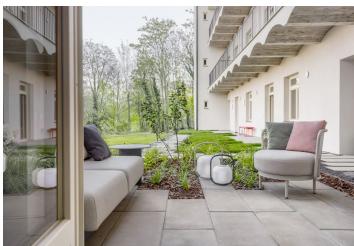

The practical layout of the unit consists of a living space with a preparation for a kitchen, a bathroom (walk-in shower, toilet), separate toilet and a foyer with space for a built-in wardrobe. The living space is connected to an approximately 20-meter garden terrace.

Floor area 45.1 m², front garden 20.2 m². Possibility to purchase a strorage space at extra cost.

Subject to special legal conditions.

For more information, please visit the project website www.boleslavova3.cz.