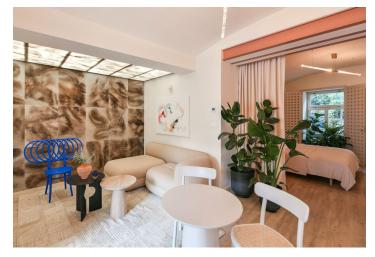

The practical layout of the unit consists of a living space with a preparation for a kitchen, a bathroom (walk-in shower, toilet), separate toilet and a foyer with space for a built-in wardrobe. The living space is connected to an approximately 20-meter garden terrace.

The units in the project are divided into six collections. This particular studio is part of the **Alex collection**. Facilities include **high-quality LVT floors** with a wooden decor and properties, large-format wall and floor tiles combined with mosaic tiles in **neutral earth tones**, **Laufen and Kartell by Laufen sanitary ware**, **Grohe Essence** chrome faucets including concealed ones, a designer P.M.H. Rosendahl heated towel rail, **custom-made entry doors**, and **Sapeli** interior sliding doors.