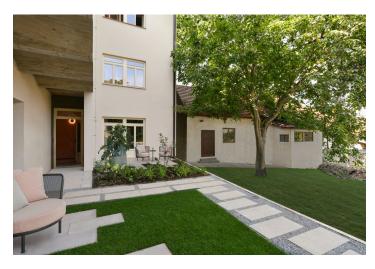

\* Area of the unit according to the Civil Code. The area consists of the sum total area of the entire unit bounded by perimeter walls.

This new semi-residential unit with a front garden is located in a boutique residential project with 15 unique apartments and creatively designed common areas. Originally a tenement house from the 1930s, it stands in a green part of Prague 4 - Nusle, located near the city center, which is excellently accessible by public transport and by bike along a safe bike path. Expected completion by the end of 2024.

This very pleasant neighborhood is nestled between the Na Fidlovačce and Křesomyslův Hájíček parks, and Folimanka Park with sports fields and the large green areas of historic Vyšehrad are nearby. Several cafés and sports and wellness centers are located on the 26th floor of the Corinthia Hotel, only a short distance from the residence, and the range of services in the area will be further expanded by the future Nuselský Pivovar residential project. There is a tram stop just a few steps away, and the Vyšehrad metro station (line C) and Náměstí Bratří Synků Square (where a line D metro station will be built) are within easy walking distance.