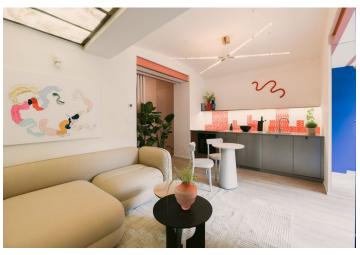

The practical layout of the unit consists of a living space with a preparation for a kitchen, a bathroom (walk-in shower, toilet), separate toilet and a foyer with space for a built-in wardrobe. The living space is connected to an approximately 20-meter garden terrace.

The units in the project are divided into six collections. This particular studio is part of the **Alex collection**. Facilities include **high-quality LVT floors** with a wooden decor and properties, large-format wall and floor tiles combined with mosaic tiles in **neutral earth tones**, **Laufen and Kartell by Laufen sanitary ware**, **Grohe Essence** chrome faucets including concealed ones, a designer P.M.H. Rosendahl heated towel rail, **custom-made entry doors**, and **Sapeli** interior sliding doors.