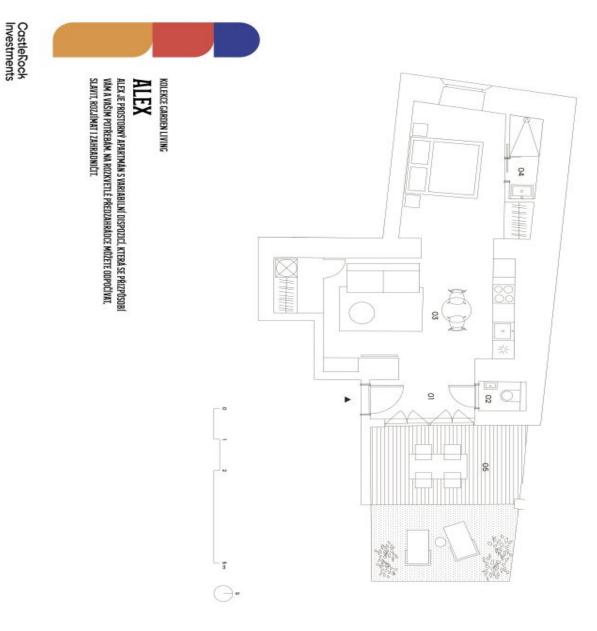

The practical layout of the unit consists of a living space with a preparation for a kitchen, a bathroom (walk-in shower, toilet), separate toilet and a foyer with space for a built-in wardrobe. The living space is connected to an approximately 20-meter garden terrace.

| 2   | Ol předsíň                  | 3.8 m²             |
|-----|-----------------------------|--------------------|
| 2   | 02 we                       | l] m²              |
| ľ   |                             |                    |
| S   | 03. obývací pokoj + lažnice | 34,7 m²            |
| 2   | 04 koupelna                 | 1,9 m²             |
| 13  | Užitná plocha               | 41,5 m²            |
| SVE | Svislė konstrukce           | 3.6 m <sup>2</sup> |
| 8   | Podľahová plocha            | 46,1 m²            |
| 8   | 05 zahrada                  | 20,2 m²            |
| 3   | Celková plocha              | 46.3 m²            |

| 45,1 m <sup>2</sup> + zahrada | <ol> <li>podlaží</li> </ol> | variabilní dispozice |
|-------------------------------|-----------------------------|----------------------|
|                               |                             | e / ateliér          |