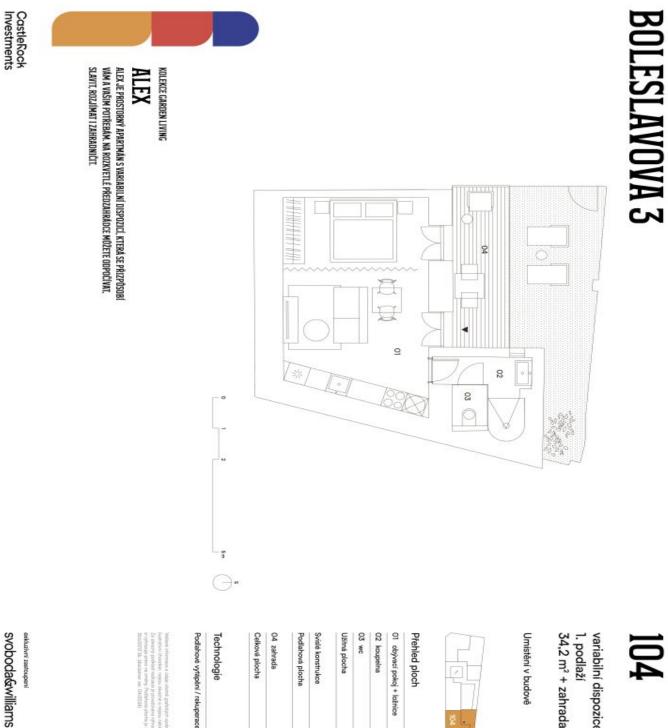

The practical layout of the unit consists of a living space with a preparation for a kitchen, a bathroom (walk-in shower, toilet), separate toilet, and a foyer with space for a built-in wardrobe. The living space is connected to an approximately **30-meter garden terrace**.

The units in the project are divided into six collections. This particular studio is part of the Alex collection. Facilities include custom-made kitchen, highquality LVT floors with a wooden decor and properties, large-format wall and floor tiles combined with mosaic tiles in neutral earth tones, Laufen and Kartell by Laufen sanitary ware, Grohe Essence chrome faucets including concealed ones, a designer P.M.H. Rosendahl heated towel rail, custommade entry doors, and Sapeli interior sliding doors.

Floor area 34.2 m², front garden 25.1 m². Possibility to purchase a strorage space at extra cost.

Subject to special legal conditions.

For more information, please visit the project website www.boleslavova3.cz.

## Apartment One-bedroom (2+kk)

34.2 m², Prague 4, Nusle, Boleslavova

odlahová plocha visle konstrukce

34,2 m<sup>2</sup>

2.6 m<sup>2</sup>

59,3 m<sup>2</sup>

25,1 m<sup>2</sup>

variabilní dispozice / ateliér

1. podlaží 34,2 m² + zahrada

Umístění v budově

| 0 | 0 | 0   | 0   |
|---|---|-----|-----|
| _ | N | 3   | 4   |
|   |   | 100 | 1.1 |

| 104 | 104 |   | 1 |  |
|-----|-----|---|---|--|
|     |     | Ę |   |  |
|     |     | - | - |  |
|     | 000 |   |   |  |
|     |     | - | N |  |