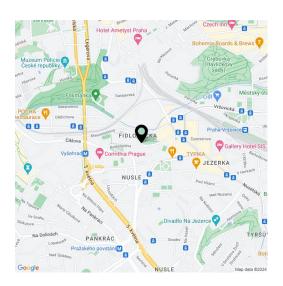

This very pleasant neighborhood is nestled between the **Na Fidlovačce and Křesomyslův Hájíček parks**, and **Folimanka Park** with sports fields and the large green areas of **historic Vyšehrad** are nearby. Several cafés and **sports and wellness centers** are located on the 26th floor of the Corinthia Hotel, only a short distance from the residence, and the range of services in the area will be further expanded by the future **Nuselský Pivovar residential project**. There is a tram stop just a few steps away, and the Vyšehrad metro station (line C) and Náměstí Bratří Synků Square (where a line D metro station will be built) are within easy walking distance.