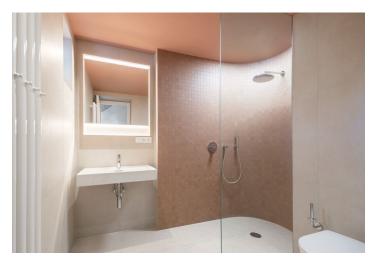

The practical layout of the unit consists of a living space with a preparation for a kitchen, a bathroom (walk-in shower, toilet), separate toilet, and a foyer with space for a built-in wardrobe. The living space is connected to an approximately **30-meter garden terrace**.

The units in the project are divided into six collections. This particular studio is part of the Alex collection. Facilities include custom-made kitchen, highquality LVT floors with a wooden decor and properties, large-format wall and floor tiles combined with mosaic tiles in neutral earth tones, Laufen and Kartell by Laufen sanitary ware, Grohe Essence chrome faucets including concealed ones, a designer P.M.H. Rosendahl heated towel rail, custommade entry doors, and Sapeli interior sliding doors.