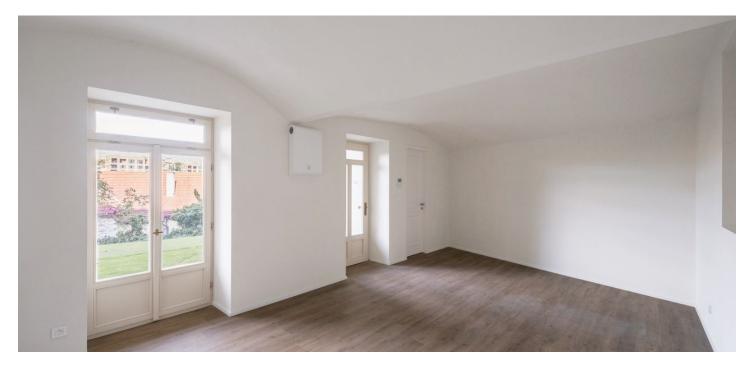

\* Area of the unit according to the Civil Code. The area consists of the sum total area of the entire unit bounded by perimeter walls.

This new semi-residential unit with a front garden is located in a boutique residential project with 15 unique apartments and creatively designed common areas. Originally a tenement house from the 1930s, it stands in a green part of Prague 4 -Nusle, located near the city center, which is excellently accessible by public transport and by bike along a safe bike path. The project was completed in December 2024 and the unit is move-in ready.

The practical layout of the unit consists of a living space with a preparation for a kitchen, a bathroom (walk-in shower, toilet), separate toilet, and a foyer with space for a built-in wardrobe. The living space is connected to an approximately **30-meter garden terrace**.

The units in the project are divided into six collections. This particular studio is part of the Alex collection. Facilities include custom-made kitchen, highquality LVT floors with a wooden decor and properties, large-format wall and floor tiles combined with mosaic tiles in neutral earth tones, Laufen and Kartell by Laufen sanitary ware, Grohe Essence chrome faucets including concealed ones, a designer P.M.H. Rosendahl heated towel rail, custommade entry doors, and Sapeli interior sliding doors.