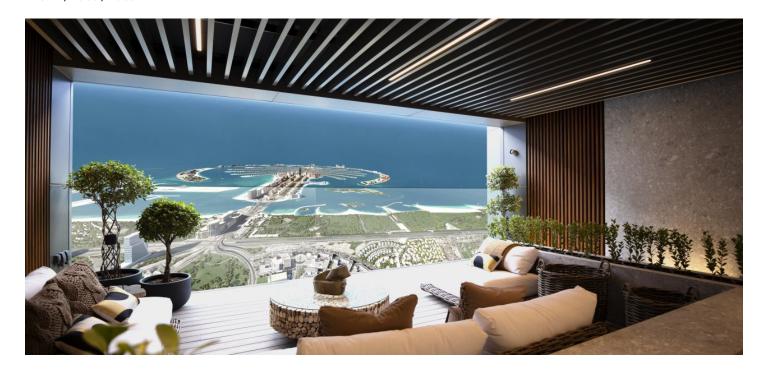

Located right on one of **Dubai's main thoroughfares** and close to the **beach**, this apartment with an amazing **over 5,000 sq. ft. layout** consists of a comfortable living room, a **fully fitted kitchen**, five bedrooms plus a **maid's room**, four bathrooms, new built-in wardrobes, and a **balcony**.

Facilities include **floor-to-ceiling windows**, recessed lighting, **marble** tile and **wood-grain** floors, and premium name brand hardware and equipment. The interior design style blends European and Middle Eastern elements, with **luxurious materials** throughout. The windows and balcony provide thrilling views of Dubai's landmarks such as **Palm Jumeirah** and **Burj Al Arab**.

S Tower's **concierge services** will see to all of your personal needs, while the city's social events and leisure activities will be at your fingertips.

Floor area: 5,062 sq. ft.