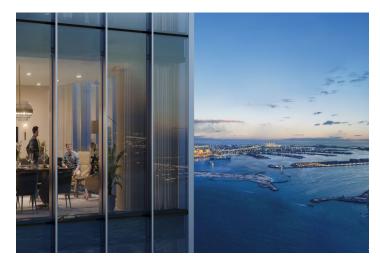

Facilities include **floor-to-ceiling windows**, recessed lighting, **marble** tile and **wood-grain** floors, and premium name brand hardware and equipment. The interior design style blends European and Middle Eastern elements, with **luxurious materials** throughout. The windows and balcony provide thrilling views of Dubai's landmarks such as **Palm Jumeirah** and **Burj Al Arab**.