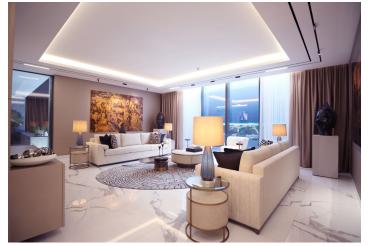

Located right on one of **Dubai's main thoroughfares** and close to the **beach**, this apartment with an amazing **over 5,000 sq. ft. layout** consists of a comfortable living room, a **fully fitted kitchen**, five bedrooms plus a **maid's room**, four bathrooms, new built-in wardrobes, and a **balcony**.

Facilities include **floor-to-ceiling windows**, recessed lighting, **marble** tile and **wood-grain** floors, and premium name brand hardware and equipment. The interior design style blends European and Middle Eastern elements, with **luxurious materials** throughout. The windows and balcony provide thrilling views of Dubai's landmarks such as **Palm Jumeirah** and **Burj Al Arab**.