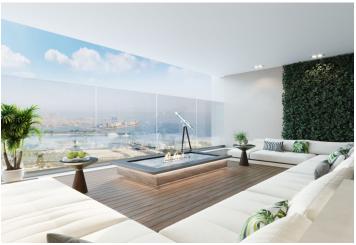

Located right on one of **Dubai's main thoroughfares** and close to the **beach**, this apartment with an amazing **over 5,000 sq. ft. layout** consists of a comfortable living room, a **fully fitted kitchen**, five bedrooms plus a **maid's room**, four bathrooms, new built-in wardrobes, and a **balcony**.

Facilities include **floor-to-ceiling windows**, recessed lighting, **marble** tile and **wood-grain** floors, and premium name brand hardware and equipment. The interior design style blends European and Middle Eastern elements, with **luxurious materials** throughout. The windows and balcony provide thrilling views of Dubai's landmarks such as **Palm Jumeirah** and **Burj Al Arab**.

S Tower's **concierge services** will see to all of your personal needs, while the city's social events and leisure activities will be at your fingertips.

Floor area: 5,062 sq. ft.