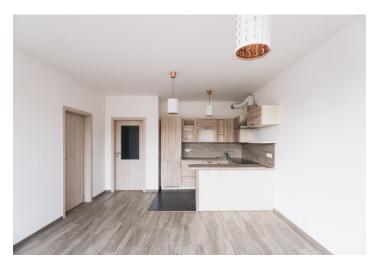

The interior features a living room with a fully fitted open plan kitchen and access to the enclosed balcony facing the courtyard and offering farreaching views. There is a bedroom with built-in wardrobes and an en-suite bathroom (walk-in shower, toilet), a guest toilet, and an entrance hall.

Laminate floating floors, tiles, central heating, washing machine, dishwasher, induction stove top, video entry phone, cellar. A garage parking space is included.

+420 724 551 238