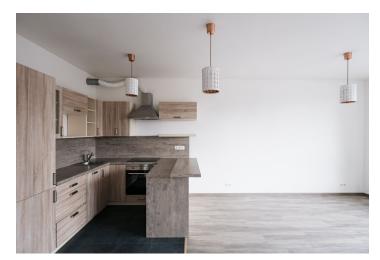

The interior features a living room with a fully fitted open plan kitchen and access to the enclosed balcony facing the courtyard and offering farreaching views. There is a bedroom with built-in wardrobes and an en-suite bathroom (walk-in shower, toilet), a guest toilet, and an entrance hall.

Laminate floating floors, tiles, central heating, washing machine, dishwasher, induction stove top, video entry phone, cellar. A garage parking space is included.

+420 724 551 238