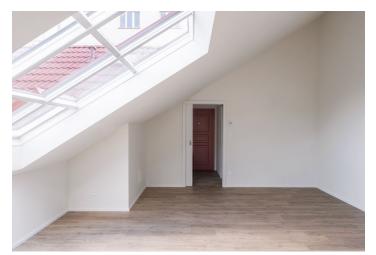

The area of the apartment consists of a living room with a preparation for a kitchen, a bedroom, a bathroom with walk-in shower, a separate toilet, and a foyer.

The units in the project are divided into six collections. This particular apartment is part of the **Amelia** collection. Facilities include **high-quality LVT floors** in a wooden decor and properties, large-format wall and floor tiles combined with **mosaic** tiles in **neutral earth tones**, **Laufen and Kartell by Laufen** sanitary ware, **Grohe Essence** chrome faucets including concealed ones, a designer P.M.H. Rosendahl heated towel rail, **custom-made** entry doors and **Sapeli** interior sliding doors.

Floor area 65.9 m<sup>2</sup> (incl. an area of 5.3 m<sup>2</sup> with a ceiling height up to 120cm) Possibility to purchase a strorage space on the floor at extra cost.

For more information, please visit the project website www.boleslavova3.cz.