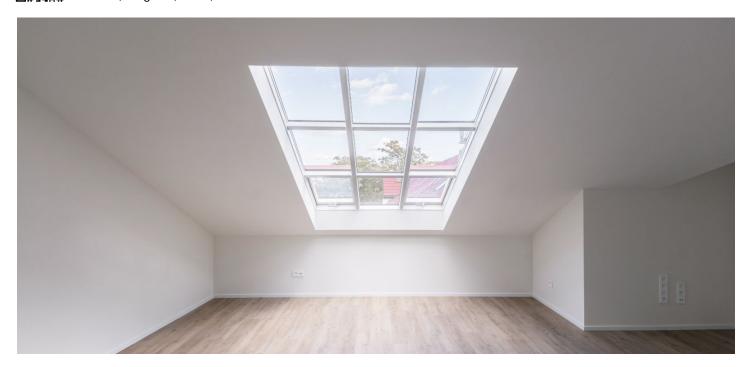

<sup>\*</sup> Area of the unit according to the Civil Code. The area consists of the sum total area of the entire unit bounded by perimeter walls.

This new exceptional attic apartment is located on the top floor of a boutique residential project with 15 unique units and creatively designed common areas. Originally a tenement apartment building from the 1930s, it is nestled in a green part of Prague 4 - Nusle, not far from the city center, which is excellently accessible by public transport and along a bike on a safe bike path. Expected completion by the end of 2024.

The area of the apartment consists of a living room with a preparation for a kitchen, a bedroom, a bathroom with walk-in shower, a separate toilet, and a foyer.

The units in the project are divided into six collections. This particular apartment is part of the **Amelia** collection. Facilities include **high-quality LVT floors** in a wooden decor and properties, large-format wall and floor tiles combined with **mosaic** tiles in **neutral earth tones**, **Laufen and Kartell by Laufen** sanitary ware, **Grohe Essence** chrome faucets including concealed ones, a designer P.M.H. Rosendahl heated towel rail, **custom-made** entry doors and **Sapeli** interior sliding doors.

Floor area 65.9 m<sup>2</sup> (incl. an area of 5.3 m<sup>2</sup> with a ceiling height up to 120cm) Possibility to purchase a strorage space on the floor at extra cost.

For more information, please visit the project website www.boleslavova3.cz.