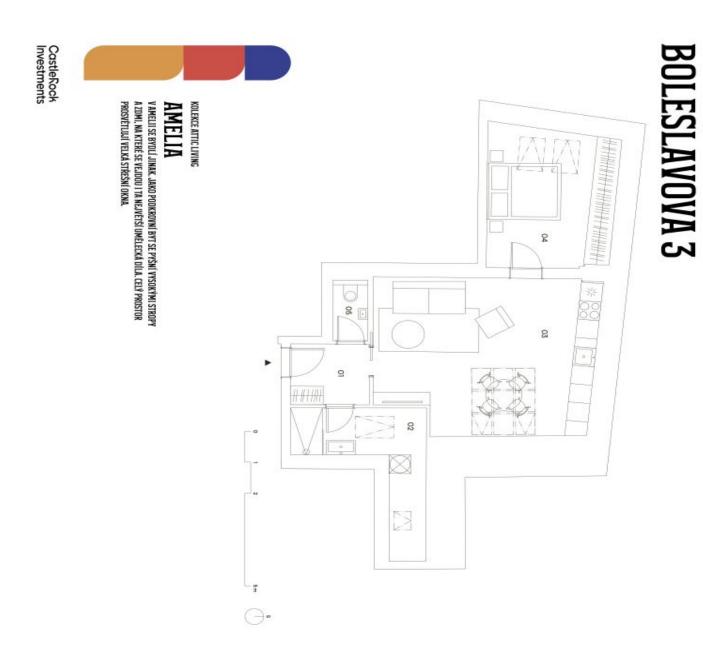

The area of the apartment consists of a living room with a preparation for a kitchen, a bedroom, a bathroom with walk-in shower, a separate toilet, and a foyer.

The units in the project are divided into six collections. This particular apartment is part of the **Amelia** collection. Facilities include **high-quality LVT floors** in a wooden decor and properties, large-format wall and floor tiles combined with **mosaic** tiles in **neutral earth tones**, **Laufen and Kartell by Laufen** sanitary ware, **Grohe Essence** chrome faucets including concealed ones, a designer P.M.H. Rosendahl heated towel rail, **custom-made** entry doors and **Sapeli** interior sliding doors.

| 01 předsíň<br>02 koupelna | 4,1 m²<br>6,7 m²    |
|---------------------------|---------------------|
| 03 kuchyň + obývací pokoj | 27,5 m²             |
| 04 ložnice                | 15,9 m²             |
| 05 wo                     | 1,6 m²              |
| Užiiná placha             | 55,8 m <sup>2</sup> |
| Svisle konstrukce         | 4,8 m <sup>2</sup>  |
| Dodatečná plocha          | 5,3 m <sup>2</sup>  |
| Podlahová plocha          | 65,9 m²             |
| Celková plocha            | 65,9 m²             |