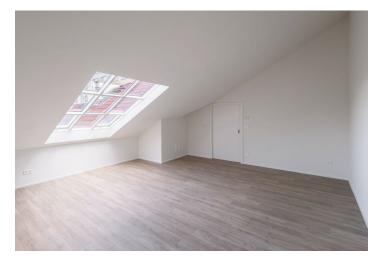

The area of the apartment consists of a living room with a preparation for a kitchen, a bedroom, a bathroom with walk-in shower, a separate toilet, and a foyer.

The units in the project are divided into six collections. This particular apartment is part of the **Amelia** collection. Facilities include **high-quality LVT floors** in a wooden decor and properties, large-format wall and floor tiles combined with **mosaic** tiles in **neutral earth tones**, **Laufen and Kartell by Laufen** sanitary ware, **Grohe Essence** chrome faucets including concealed ones, a designer P.M.H. Rosendahl heated towel rail, **custom-made** entry doors and **Sapeli** interior sliding doors.

Floor area 65.9 m<sup>2</sup> (incl. an area of 5.3 m<sup>2</sup> with a ceiling height up to 120cm) Possibility to purchase a strorage space on the floor at extra cost.

For more information, please visit the project website www.boleslavova3.cz.