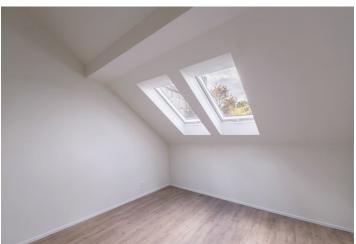

<sup>\*</sup> Area of the unit according to the Civil Code. The area consists of the sum total area of the entire unit bounded by perimeter walls.

This new exceptional attic apartment is located on the top floor of a boutique residential project with 15 unique units and creatively designed common areas. Originally a tenement apartment building from the 1930s, it is nestled in a green part of Prague 4 - Nusle, not far from the city center, which is excellently accessible by public transport and along a bike on a safe bike path. Expected completion by the end of 2024.

The area of the apartment consists of a living room with a preparation for a kitchen, a bedroom, a bathroom with walk-in shower, a separate toilet, and a foyer.

The units in the project are divided into six collections. This particular apartment is part of the **Amelia** collection. Facilities include **high-quality LVT floors** in a wooden decor and properties, large-format wall and floor tiles combined with **mosaic** tiles in **neutral earth tones**, **Laufen and Kartell by Laufen** sanitary ware, **Grohe Essence** chrome faucets including concealed ones, a designer P.M.H. Rosendahl heated towel rail, **custom-made** entry doors and **Sapeli** interior sliding doors.