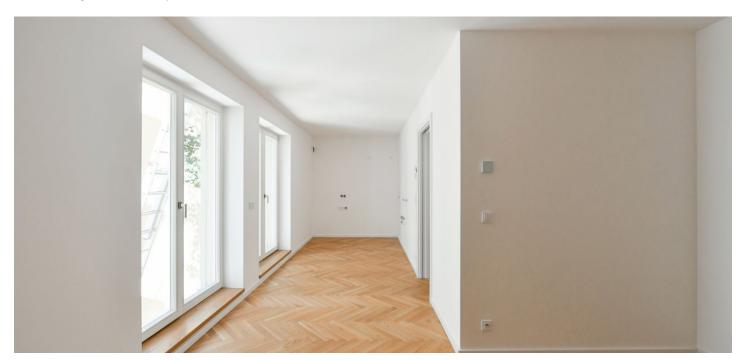

The layout of the 2nd floor apartment in the new building in the **courtyard** section without an elevator offers a living room with a preparation for a kitchen, an entrance hall, and a bathroom (with a shower, toilet, and connection for a washing machine).

The quality facilities include wooden floors in brushed oiled oak in a parquet pattern, security entrance doors in lacquered wood made to order, wooden interior doors with concealed hinges, Villeroy & Boch and Laufen sanitary ware, Hansgrohe faucets, PMH Rosendal heated towel rail and underfloor heating in the bathrooms. Heating is provided by a central gas boiler. It is possible to add a cellar to the apartment and rent a parking space in an automated parking system directly in the building.