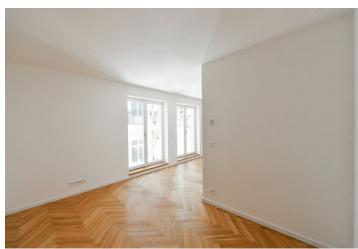

The layout of the 2nd floor apartment in the new building in the **courtyard** section without an elevator offers a living room with a preparation for a kitchen, an entrance hall, and a bathroom (with a shower, toilet, and connection for a washing machine).

The quality facilities include wooden floors in brushed oiled oak in a parquet pattern, security entrance doors in lacquered wood made to order, wooden interior doors with concealed hinges, Villeroy & Boch and Laufen sanitary ware, Hansgrohe faucets, PMH Rosendal heated towel rail and underfloor heating in the bathrooms. Heating is provided by a central gas boiler. It is possible to add a cellar to the apartment and rent a parking space in an automated parking system directly in the building.