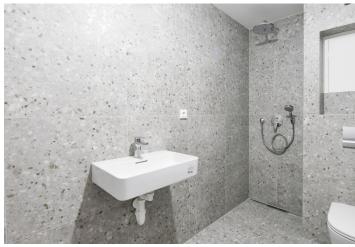

The layout of the 2nd floor apartment in the new building in the **courtyard** section without an elevator offers a living room with a preparation for a kitchen, an entrance hall, and a bathroom (with a shower, toilet, and connection for a washing machine).

The quality facilities include wooden floors in brushed oiled oak in a parquet pattern, security entrance doors in lacquered wood made to order, wooden interior doors with concealed hinges, Villeroy & Boch and Laufen sanitary ware, Hansgrohe faucets, PMH Rosendal heated towel rail and underfloor heating in the bathrooms. Heating is provided by a central gas boiler. It is possible to add a cellar to the apartment and rent a parking space in an automated parking system directly in the building.