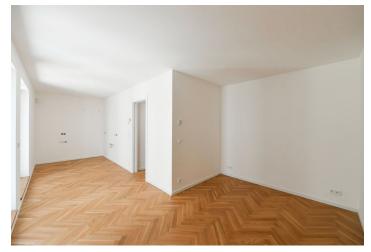

The layout of the 2nd floor apartment in the new building in the **courtyard** section without an elevator offers a living room with a preparation for a kitchen, an entrance hall, and a bathroom (with a shower, toilet, and connection for a washing machine).

The quality facilities include wooden floors in brushed oiled oak in a parquet pattern, security entrance doors in lacquered wood made to order, wooden interior doors with concealed hinges, Villeroy & Boch and Laufen sanitary ware, Hansgrohe faucets, PMH Rosendal heated towel rail and underfloor heating in the bathrooms. Heating is provided by a central gas boiler. It is possible to add a cellar to the apartment and rent a parking space in an automated parking system directly in the building.