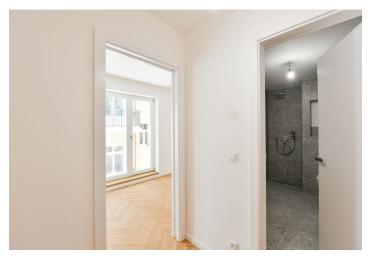

The layout of the 2nd floor apartment in the new building in the **courtyard** section without an elevator offers a living room with a preparation for a kitchen, an entrance hall, and a bathroom (with a shower, toilet, and connection for a washing machine).

The quality facilities include wooden floors in brushed oiled oak in a parquet pattern, security entrance doors in lacquered wood made to order, wooden interior doors with concealed hinges, Villeroy & Boch and Laufen sanitary ware, Hansgrohe faucets, PMH Rosendal heated towel rail and underfloor heating in the bathrooms. Heating is provided by a central gas boiler. It is possible to add a cellar to the apartment and rent a parking space in an automated parking system directly in the building.