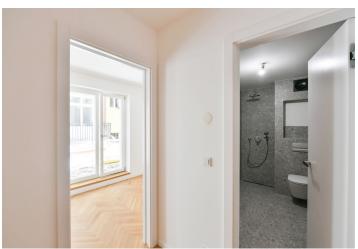

The layout of the 1st floor apartment in the new building in the **courtyard section** without an elevator offers a living room with a preparation for a kitchen, an entrance hall, and a bathroom (with a shower, toilet, and connection for a washing machine).

The quality facilities include wooden floors in brushed oiled oak in a parquet pattern, security entrance doors in lacquered wood made to order, wooden interior doors with concealed hinges, Villeroy & Boch and Laufen sanitary ware, Hansgrohe faucets, PMH Rosendal heated towel rail and underfloor heating in the bathrooms. Heating is provided by a central gas boiler. It is possible to add a cellar to the apartment and rent a parking space in an automated parking system directly in the building.