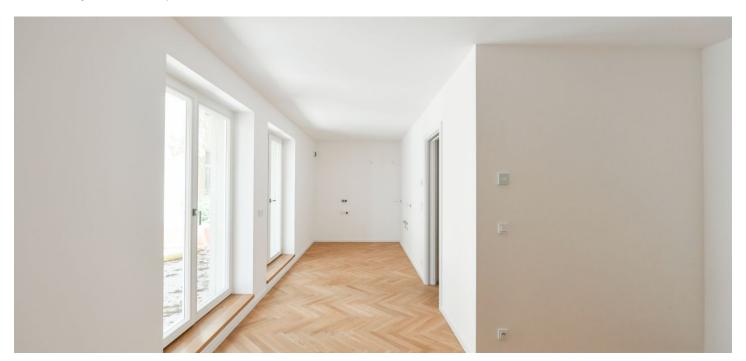

The layout of the 1st floor apartment in the new building in the **courtyard section** without an elevator offers a living room with a preparation for a kitchen, an entrance hall, and a bathroom (with a shower, toilet, and connection for a washing machine).

The quality facilities include wooden floors in brushed oiled oak in a parquet pattern, security entrance doors in lacquered wood made to order, wooden interior doors with concealed hinges, Villeroy & Boch and Laufen sanitary ware, Hansgrohe faucets, PMH Rosendal heated towel rail and underfloor heating in the bathrooms. Heating is provided by a central gas boiler. It is possible to add a cellar to the apartment and rent a parking space in an automated parking system directly in the building.