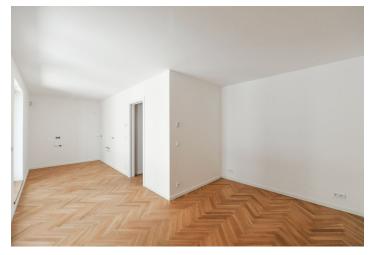

The layout of the 1st floor apartment in the new building in the **courtyard section** without an elevator offers a living room with a preparation for a kitchen, an entrance hall, and a bathroom (with a shower, toilet, and connection for a washing machine).

The quality facilities include wooden floors in brushed oiled oak in a parquet pattern, security entrance doors in lacquered wood made to order, wooden interior doors with concealed hinges, Villeroy & Boch and Laufen sanitary ware, Hansgrohe faucets, PMH Rosendal heated towel rail and underfloor heating in the bathrooms. Heating is provided by a central gas boiler. It is possible to add a cellar to the apartment and rent a parking space in an automated parking system directly in the building.