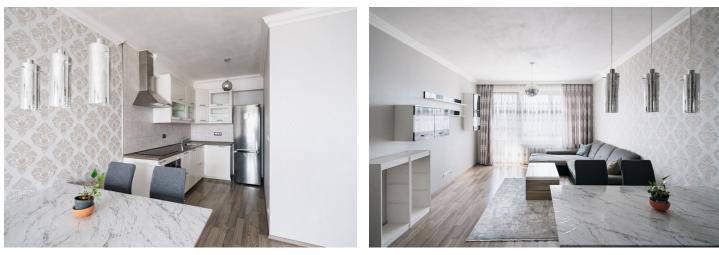

This spacious, furnished west-facing apartment with a balcony, on the 1st floor of a recently constructed building with an elevator, underground parking, a park, and a playground is located near a landscaped forest park, in a quiet residential area within easy reach of the Letňany metro station (line C, a few short bus stops away) and complete amenities, incl. the OC Letňany shopping and entertainment center, a kindergarten, a primary school, a post office, a water park, a winter stadium, and a bike trail.

The apartment includes a living room with a fully fitted open plan kitchen and dining area, a bedroom with a wardrobe, a bathroom (bathtub with a shower screen, toilet with a bidet shower), a storage closet, and an entrance hall with a built-in wardrobe. The **balcony** is accessible from both main rooms.

Laminate floors, tiles, security entry door, roller blinds, insect nets, central heating, washer, dryer, dishwasher, **cellar**. A **garage parking** space is included.

\* Area of the unit according to the Civil Code. The area consists of the sum total area of the entire unit bounded by perimeter walls.