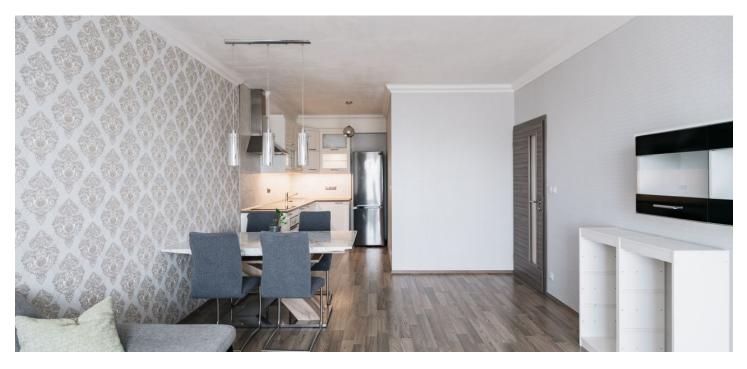

This spacious, furnished west-facing apartment with a balcony, on the 1st floor of a recently constructed building with an elevator, underground parking, a park, and a playground is located near a landscaped forest park, in a quiet residential area within easy reach of the Letňany metro station (line C, a few short bus stops away) and complete amenities, incl. the OC Letňany shopping and entertainment center, a kindergarten, a primary school, a post office, a water park, a winter stadium, and a bike trail.

The apartment includes a living room with a fully fitted open plan kitchen and dining area, a bedroom with a wardrobe, a bathroom (bathtub with a shower screen, toilet with a bidet shower), a storage closet, and an entrance hall with a built-in wardrobe. The **balcony** is accessible from both main rooms.

Laminate floors, tiles, security entry door, roller blinds, insect nets, central heating, washer, dryer, dishwasher, **cellar**. A **garage parking** space is included.

\* Area of the unit according to the Civil Code. The area consists of the sum total area of the entire unit bounded by perimeter walls.