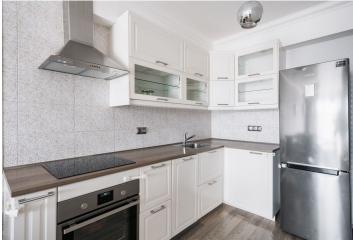

The apartment includes a living room with a fully fitted open plan kitchen and dining area, a bedroom with a wardrobe, a bathroom (bathtub with a shower screen, toilet with a bidet shower), a storage closet, and an entrance hall with a built-in wardrobe. The **balcony** is accessible from both main rooms.

Laminate floors, tiles, security entry door, roller blinds, insect nets, central heating, washer, dryer, dishwasher, **cellar**. A **garage parking** space is included.

\* Area of the unit according to the Civil Code. The area consists of the sum total area of the entire unit bounded by perimeter walls.