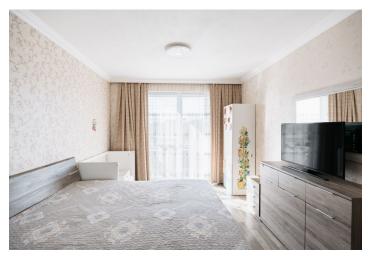

The apartment includes a living room with a fully fitted open plan kitchen and dining area, a bedroom with a wardrobe, a bathroom (bathtub with a shower screen, toilet with a bidet shower), a storage closet, and an entrance hall with a built-in wardrobe. The **balcony** is accessible from both main rooms.