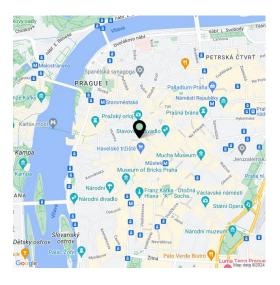

A lucrative area in the very heart of Old Town, in the immediate vicinity of Old Town Square, near the luxurious Na Příkopě and Pařížská streets, as well as the Charles Bridge. The Staroměstská metro station and Můstek transfer station are a few minutes' walk away. There are many restaurants, cafes, and clubs in the vicinity, as well as theaters and galleries. The proximity to a supermarket or a kindergarten and elementary school are added benefits. The park in front of the Church of St. Nicholas is a nearby green oasis and the Franciscan or the Za svatyněmi gardens are also close.