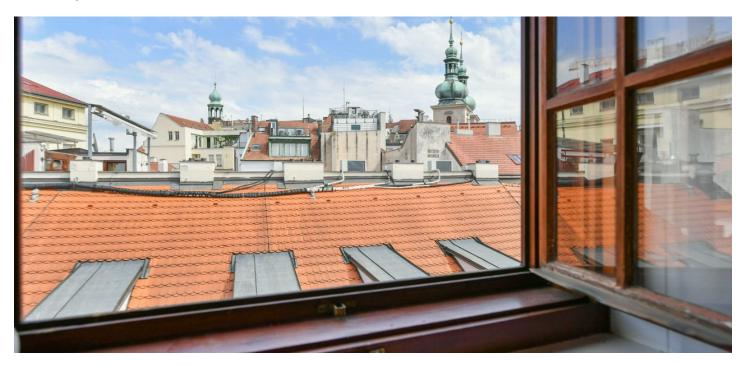

\* Size of the unit according to the Housing Act.
The area consists of the sum total of the internal
area of every room.

This pleasantly bright and airy apartment with large rooms, high ceilings and, above all, unique views of Prague's monuments, including Hradčany and Týn Cathedral, is located on the 3rd floor of a historic building with Gothic foundations, just a few steps from the Old Town Astronomical Clock. Although the house is part of one of Prague's most attractive tourist areas, its location in the courtyard makes the apartment very quiet.