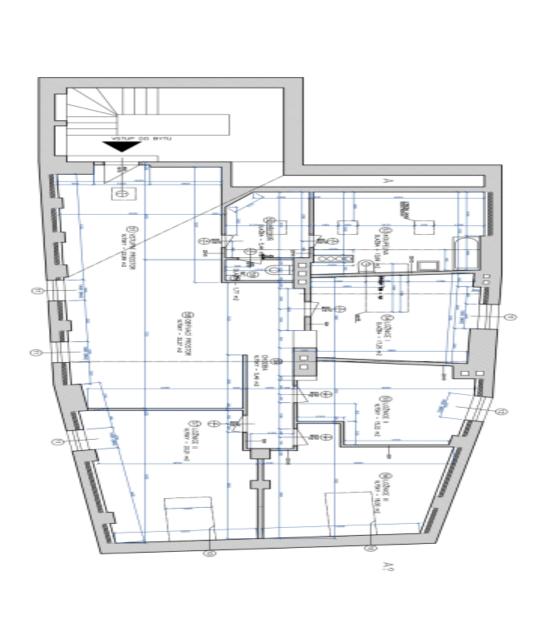

The entrance to the apartment is through the vestibule in the open living room with a kitchen. From this large space, doors lead to all the other rooms: the bedroom, two more rooms, and a spacious bathroom with a window. The layout can be adapted according to your ideas as the internal partitions are not load-bearing.

Floor area 162 m<sup>2</sup>.