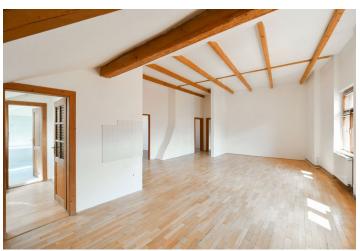

The entrance to the apartment is through the vestibule in the open living room with a kitchen. From this large space, doors lead to all the other rooms: the bedroom, two more rooms, and a spacious bathroom with a window. The layout can be adapted according to your ideas as the internal partitions are not load-bearing.

The listed building has a **Gothic core**, later modifications are **Renaissance** and **Classicist**, and facing the courtyard is a **Baroque gallery**. No elevator. The apartment was modified to its current form and approved in about 1998. The **casement wooden windows** are replicas of the original ones, the **floors** are **wooden**, and the interior and entrance doors are made of solid wood. Heating is by a Junkers gas boiler. **The apartment is separated from the common areas by an enclosed staircase**, thus offering complete privacy. Residents have access to a shared space for prams/bicycles on the ground floor of the house. The entrance door to the house is protected by a **decorative wrought iron gate**.