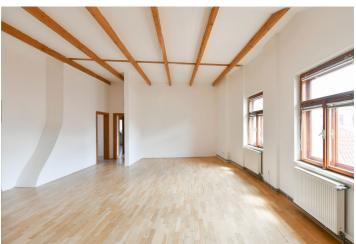

\* Size of the unit according to the Housing Act.
The area consists of the sum total of the internal
area of every room.

This pleasantly bright and airy apartment with large rooms, high ceilings and, above all, unique views of Prague's monuments, including Hradčany and Týn Cathedral, is located on the 3rd floor of a historic building with Gothic foundations, just a few steps from the Old Town Astronomical Clock. Although the house is part of one of Prague's most attractive tourist areas, its location in the courtyard makes the apartment very quiet.

The entrance to the apartment is through the vestibule in the open living room with a kitchen. From this large space, doors lead to all the other rooms: the bedroom, two more rooms, and a spacious bathroom with a window. The layout can be adapted according to your ideas as the internal partitions are not load-bearing.