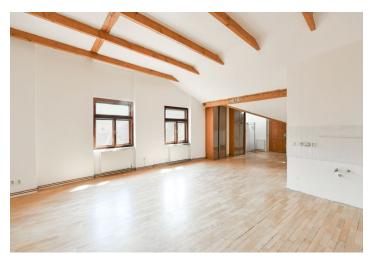

The entrance to the apartment is through the vestibule in the open living room with a kitchen. From this large space, doors lead to all the other rooms: the bedroom, two more rooms, and a spacious bathroom with a window. The layout can be adapted according to your ideas as the internal partitions are not load-bearing.

The listed building has a **Gothic core**, later modifications are **Renaissance** and **Classicist**, and facing the courtyard is a **Baroque gallery**. No elevator. The apartment was modified to its current form and approved in about 1998. The **casement wooden windows** are replicas of the original ones, the **floors** are **wooden**, and the interior and entrance doors are made of solid wood. Heating is by a Junkers gas boiler. **The apartment is separated from the common areas by an enclosed staircase**, thus offering complete privacy. Residents have access to a shared space for prams/bicycles on the ground floor of the house. The entrance door to the house is protected by a **decorative wrought iron gate**.