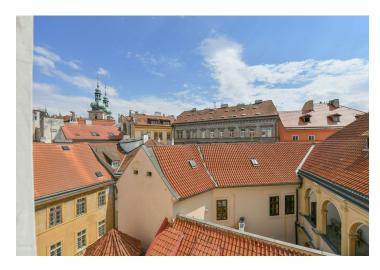

\* Size of the unit according to the Housing Act.
The area consists of the sum total of the internal
area of every room.

This pleasantly bright and airy apartment with large rooms, high ceilings and, above all, unique views of Prague's monuments, including Hradčany and Týn Cathedral, is located on the 3rd floor of a historic building with Gothic foundations, just a few steps from the Old Town Astronomical Clock. Although the house is part of one of Prague's most attractive tourist areas, its location in the courtyard makes the apartment very quiet.