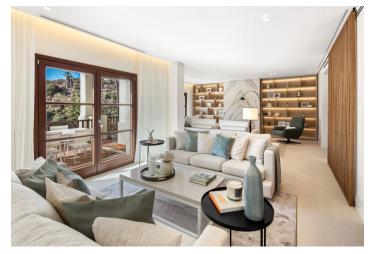

The ground floor of the villa has an entrance hall and an open plan living room connecting the intimate dining area with the formal and informal living rooms. With direct access to the terrace, this space perfectly and fluidly connects the inside to the outside. The ultra-modern kitchen is partly open onto the dining ara, but remains separate thanks to elegant glass partitions. All five bedrooms are upstairs, inclusing a master suite with a bathroom and terrace, and four separate bathrooms.