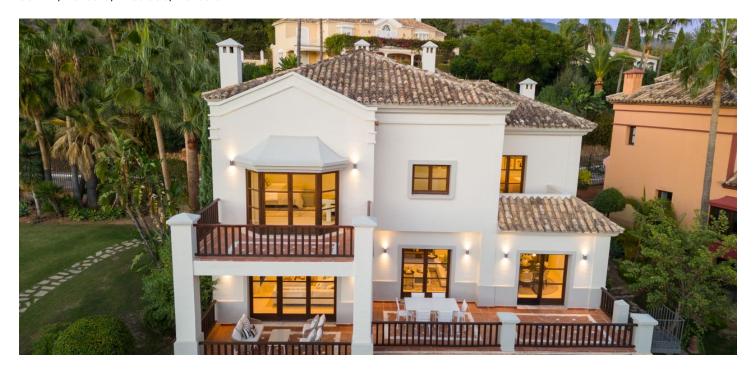

## € 2 643 701 I CZK 66 000 000

This charming, quintessential Mediterranean house, built in 2005, boasts an amazing location in the La Capellanía development on the outskirts of Sierra Blanca. It offers a spacious interior and modern facilities designed with the comfort of its residents in mind.

The house is equipped with state-of-the-art facilities such as a fireplace, airconditioning, porcelain floors, a home gym, a laundry room with appliances, underfloor heating throughout, and glass railings on the staircase. Located on one end of the development, the house is surrounded by a landscaped garden with a green lawn and lush vegetation.

The Golden Mile slice of the coastline near Marbella is a sought-after location for vacation housing or permanent living. This is the ideal property for both, allowing you to enjoy Andalusia's sights and sounds, parks, beaches, and mountains, with year-round entertainment and sports opportunities.