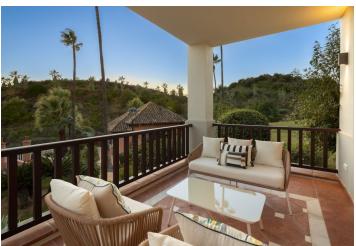

The ground floor of the villa has an entrance hall and an open plan living room connecting the intimate dining area with the formal and informal living rooms. With direct access to the terrace, this space perfectly and fluidly connects the inside to the outside. The ultra-modern kitchen is partly open onto the dining ara, but remains separate thanks to elegant glass partitions. All five bedrooms are upstairs, inclusing a master suite with a bathroom and terrace, and four separate bathrooms.

The house is equipped with state-of-the-art facilities such as a fireplace, airconditioning, porcelain floors, a home gym, a laundry room with appliances, underfloor heating throughout, and glass railings on the staircase. Located on one end of the development, the house is surrounded by a landscaped garden with a green lawn and lush vegetation.