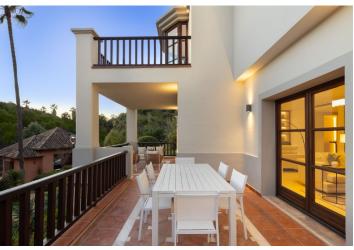

## € 2 643 701 I CZK 66 000 000

This charming, quintessential Mediterranean house, built in 2005, boasts an amazing location in the La Capellanía development on the outskirts of Sierra Blanca. It offers a spacious interior and modern facilities designed with the comfort of its residents in mind.

The ground floor of the villa has an entrance hall and an open plan living room connecting the intimate dining area with the formal and informal living rooms. With direct access to the terrace, this space perfectly and fluidly connects the inside to the outside. The ultra-modern kitchen is partly open onto the dining ara, but remains separate thanks to elegant glass partitions. All five bedrooms are upstairs, inclusing a master suite with a bathroom and terrace, and four separate bathrooms.

The house is equipped with state-of-the-art facilities such as a fireplace, airconditioning, porcelain floors, a home gym, a laundry room with appliances, underfloor heating throughout, and glass railings on the staircase. Located on one end of the development, the house is surrounded by a landscaped garden with a green lawn and lush vegetation.