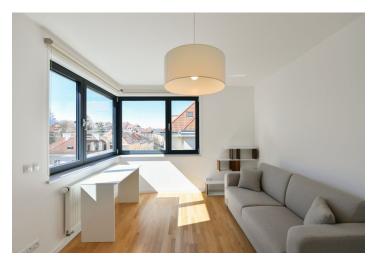

The interior features a living room with a fully fitted open plan kitchen and a pantry, 3 bedrooms, 2 bathrooms (bathtub, toilet/walk-in shower, toilet), a storage/utility room, and an entrance hall with a built-in wardrobe. The terrace is accessible from the living room and one bedroom.

Hardwood floors, tiles, security entry door, roller blinds, automatic exterior blinds, central heating, washer, dryer, dishwasher, induction cooktop, microwave oven, video entry phone, cellar. A garage parking space is included.