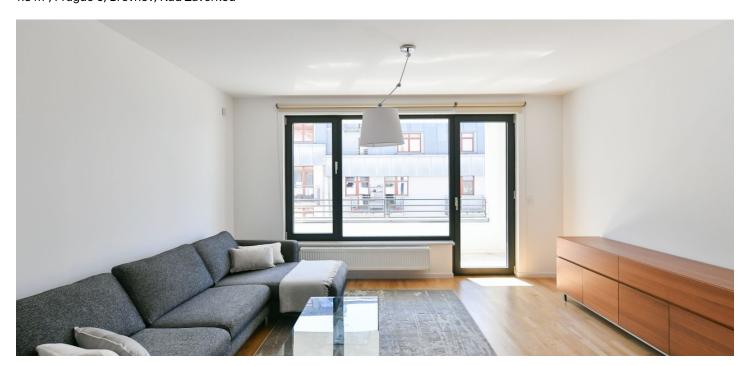

\* Size of the unit according to the Housing Act. The area consists of the sum total of the internal area of every room.

This nicely furnished apartment for rent with 2 bathrooms and a terrace is on the 3rd floor of the Nad Závěrkou Residence with an elevator and underground parking. Set in one of the most attractive residential areas of Prague 6 - Břevnov, near a green park with a barbecue spot and a playground. A popular location close to the Prague Castle, near Ladronka Park and the Strahov sports grounds. An area with quick access to the city center, full amenities within walking distance, conveniently located for the airport and international schools in Prague 6 and 5.

The interior features a living room with a fully fitted open plan kitchen and a pantry, 3 bedrooms, 2 bathrooms (bathtub, toilet/walk-in shower, toilet), a storage/utility room, and an entrance hall with a built-in wardrobe. The terrace is accessible from the living room and one bedroom.

Hardwood floors, tiles, security entry door, roller blinds, automatic exterior blinds, central heating, washer, dryer, dishwasher, induction cooktop, microwave oven, video entry phone, cellar. A garage parking space is included.