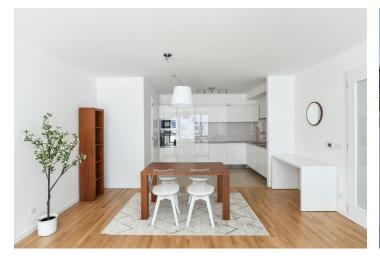

The interior features a living room with a fully fitted open plan kitchen and a pantry, 3 bedrooms, 2 bathrooms (bathtub, toilet/walk-in shower, toilet), a storage/utility room, and an entrance hall with a built-in wardrobe. The terrace is accessible from the living room and one bedroom.

Hardwood floors, tiles, security entry door, roller blinds, automatic exterior blinds, central heating, washer, dryer, dishwasher, induction cooktop, microwave oven, video entry phone, cellar. A garage parking space is included.