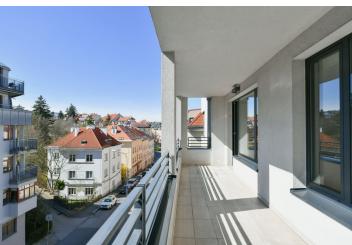

## **Apartment Three-bedroom (4+kk)**

Rented

118 m², Prague 6, Břevnov, Nad Závěrkou

| Total area       | 136 m²                                                                                                                                                      |
|------------------|-------------------------------------------------------------------------------------------------------------------------------------------------------------|
| Floor area*      | 118 m²                                                                                                                                                      |
| Loggia           | 17 m²                                                                                                                                                       |
| Parking          | Garage parking.                                                                                                                                             |
| Garage           | Yes                                                                                                                                                         |
| Cellar           | Yes                                                                                                                                                         |
| Service price    | Monthly deposit for services,<br>water, and heating: CZK<br>4,900 for one person, extra<br>CZK 700 for other persons .<br>Electricity is billed separately. |
| PENB             | С                                                                                                                                                           |
| Reference number | 104529                                                                                                                                                      |
| Available from   | Immediately                                                                                                                                                 |

\* Size of the unit according to the Housing Act. The area consists of the sum total of the internal area of every room.

This nicely furnished apartment for rent with 2 bathrooms and a terrace is on the 3rd floor of the Nad Závěrkou Residence with an elevator and underground parking. Set in one of the most attractive residential areas of Prague 6 - Břevnov, near a green park with a barbecue spot and a playground. A popular location close to the Prague Castle, near Ladronka Park and the Strahov sports grounds. An area with quick access to the city center, full amenities within walking distance, conveniently located for the airport and international schools in Prague 6 and 5.

The interior features a living room with a fully fitted open plan kitchen and a pantry, 3 bedrooms, 2 bathrooms (bathtub, toilet/walk-in shower, toilet), a storage/utility room, and an entrance hall with a built-in wardrobe. The terrace is accessible from the living room and one bedroom.