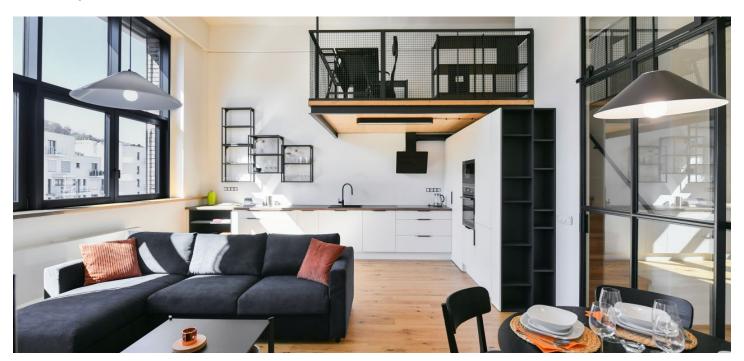

This fully furnished loft apartment designed by an architect with 2 galleries and a south-facing enclosed balcony is on the 3rd floor of the recently built PARVI Cibulka residential project on the site of a former industrial hall. Amenities include a 24/7 reception and security, a fitness center, and a green park in the courtyard. Located on the very edge of the Vidoule nature preserve, near the Cibulka forest park, in a

The interior features a living room with a fully fitted open plan kitchen with a pantry, bedroom and a study on the gallery floor, a bathroom (bathtub with a shower screen), a separate toilet with a bidet shower, and an entrance hall. Facing the courtyard, the enclosed balcony is accessible from the living room.

Hardwood floors, tiles, security entry door, automatic exterior blinds, central heating, washer, dryer, AEG kitchen appliances, dishwasher, induction stove top, microwave oven, video entry phone, cellar, camera system, pram storage, bike and dog wash area. A garage parking space is included.