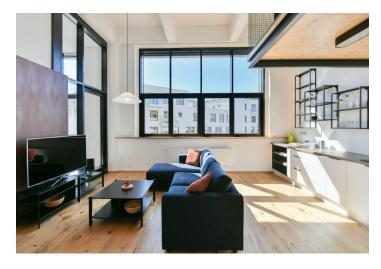

This fully furnished loft apartment designed by an architect with 2 galleries and a south-facing enclosed balcony is on the 3rd floor of the recently built PARVI Cibulka residential project on the site of a former industrial hall. Amenities include a 24/7 reception and security, a fitness center, and a green park in the courtyard. Located on the very edge of the Vidoule nature preserve, near the Cibulka forest park, in a

The interior features a living room with a fully fitted open plan kitchen with a pantry, bedroom and a study on the gallery floor, a bathroom (bathtub with a shower screen), a separate toilet with a bidet shower, and an entrance hall. Facing the courtyard, the enclosed balcony is accessible from the living room.

Hardwood floors, tiles, security entry door, automatic exterior blinds, central heating, washer, dryer, AEG kitchen appliances, dishwasher, induction stove top, microwave oven, video entry phone, cellar, camera system, pram storage, bike and dog wash area. A garage parking space is included.