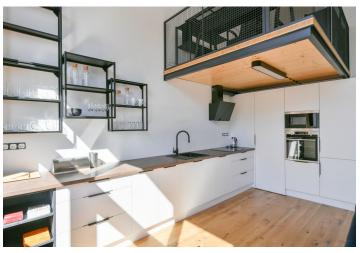

This fully furnished loft apartment designed by an architect with 2 galleries and a south-facing enclosed balcony is on the 3rd floor of the recently built PARVI Cibulka residential project on the site of a former industrial hall. Amenities include a 24/7 reception and security, a fitness center, and a green park in the courtyard. Located on the very edge of the Vidoule nature preserve, near the Cibulka forest park, in a

The interior features a living room with a fully fitted open plan kitchen with a pantry, bedroom and a study on the gallery floor, a bathroom (bathtub with a shower screen), a separate toilet with a bidet shower, and an entrance hall. Facing the courtyard, the enclosed balcony is accessible from the living room.

Hardwood floors, tiles, security entry door, automatic exterior blinds, central heating, washer, dryer, AEG kitchen appliances, dishwasher, induction stove top, microwave oven, video entry phone, cellar, camera system, pram storage, bike and dog wash area. A garage parking space is included.