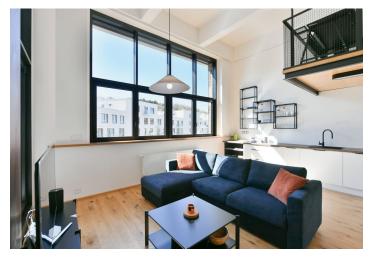

This fully furnished loft apartment designed by an architect with 2 galleries and a south-facing enclosed balcony is on the 3rd floor of the recently built PARVI Cibulka residential project on the site of a former industrial hall. Amenities include a 24/7 reception and security, a fitness center, and a green park in the courtyard. Located on the very edge of the Vidoule nature preserve, near the Cibulka forest park, in a

The interior features a living room with a fully fitted open plan kitchen with a pantry, bedroom and a study on the gallery floor, a bathroom (bathtub with a shower screen), a separate toilet with a bidet shower, and an entrance hall. Facing the courtyard, the enclosed balcony is accessible from the living room.

Hardwood floors, tiles, security entry door, automatic exterior blinds, central heating, washer, dryer, AEG kitchen appliances, dishwasher, induction stove top, microwave oven, video entry phone, cellar, camera system, pram storage, bike and dog wash area. A garage parking space is included.