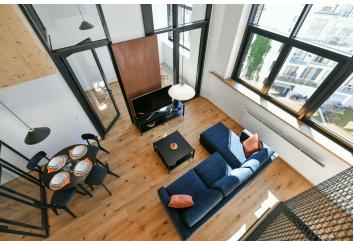

This fully furnished loft apartment designed by an architect with 2 galleries and a south-facing enclosed balcony is on the 3rd floor of the recently built PARVI Cibulka residential project on the site of a former industrial hall. Amenities include a 24/7 reception and security, a fitness center, and a green park in the courtyard. Located on the very edge of the Vidoule nature preserve, near the Cibulka forest park, in a

The interior features a living room with a fully fitted open plan kitchen with a pantry, bedroom and a study on the gallery floor, a bathroom (bathtub with a shower screen), a separate toilet with a bidet shower, and an entrance hall. Facing the courtyard, the enclosed balcony is accessible from the living room.

Hardwood floors, tiles, security entry door, automatic exterior blinds, central heating, washer, dryer, AEG kitchen appliances, dishwasher, induction stove top, microwave oven, video entry phone, cellar, camera system, pram storage, bike and dog wash area. A garage parking space is included.