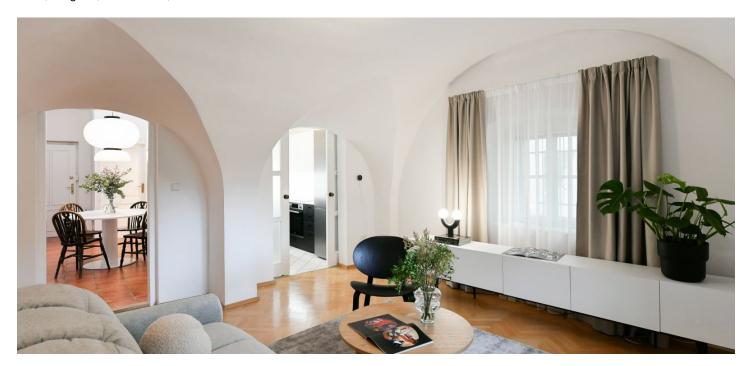

\* Size of the unit according to the Housing Act.
The area consists of the sum total of the internal
area of every room.

€1803 | CZK 45 000

Boasting beautiful views of Prague Castle, this fully furnished 1-bedroom apartment on the 1st floor of a listed well-maintained historic building with preserved original features and no elevator is located right under Petřín Hill Park, in the picturesque Malá Strana neighborhood, in close vicinity of the Vltava embankment and Kampa Park, with the most attractive sites of old Prague just a few steps away. Within easy reach of essential amenities, with many quality restaurants, bistros, and cafes. A tram stop is close-by and it is just two short stops to the Malostranská metro station (line A).

The interior features a living room with **views of Prague Castle**, a fully fitted kitchen, 2 bedrooms, a shower bathroom, a separate toilet, and an entrance hall with a dining area.

Hardwood parquet floors, tiles, vaulted and beam ceilings, electric heating, wardrobes in the bedrooms, shared cellar.