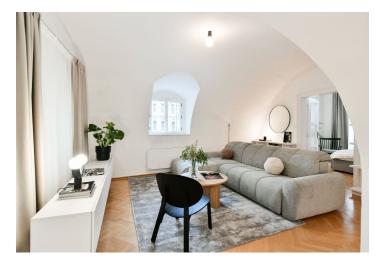

\* Size of the unit according to the Housing Act.
The area consists of the sum total of the internal
area of every room.

€1803 | CZK 45 000

Boasting beautiful views of Prague Castle, this fully furnished 1-bedroom apartment on the 1st floor of a listed well-maintained historic building with preserved original features and no elevator is located right under Petřín Hill Park, in the picturesque Malá Strana neighborhood, in close vicinity of the Vltava embankment and Kampa Park, with the most attractive sites of old Prague just a few steps away. Within easy reach of essential amenities, with many quality restaurants, bistros, and cafes. A tram stop is close-by and it is just two short stops to the Malostranská metro station (line A).

The interior features a living room with **views of Prague Castle**, a fully fitted kitchen, 2 bedrooms, a shower bathroom, a separate toilet, and an entrance hall with a dining area.

Hardwood parquet floors, tiles, vaulted and beam ceilings, electric heating, wardrobes in the bedrooms, shared cellar.