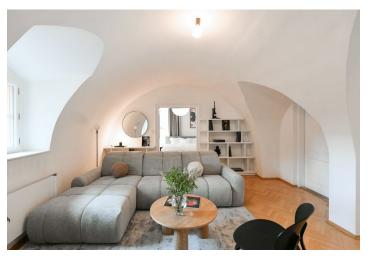

\* Size of the unit according to the Housing Act.
The area consists of the sum total of the internal
area of every room.

€1803 | CZK 45 000

Boasting beautiful views of Prague Castle, this fully furnished 1-bedroom apartment on the 1st floor of a listed well-maintained historic building with preserved original features and no elevator is located right under Petřín Hill Park, in the picturesque Malá Strana neighborhood, in close vicinity of the Vltava embankment and Kampa Park, with the most attractive sites of old Prague just a few steps away. Within easy reach of essential amenities, with many quality restaurants, bistros, and cafes. A tram stop is close-by and it is just two short stops to the Malostranská metro station (line A).

The interior features a living room with **views of Prague Castle**, a fully fitted kitchen, 2 bedrooms, a shower bathroom, a separate toilet, and an entrance hall with a dining area.

Hardwood parquet floors, tiles, vaulted and beam ceilings, electric heating, wardrobes in the bedrooms, shared cellar.