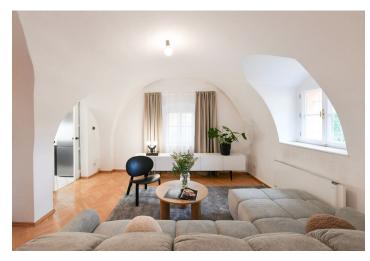

\* Size of the unit according to the Housing Act.
The area consists of the sum total of the internal
area of every room.

€1803 | CZK 45 000

Boasting beautiful views of Prague Castle, this fully furnished 1-bedroom apartment on the 1st floor of a listed well-maintained historic building with preserved original features and no elevator is located right under Petřín Hill Park, in the picturesque Malá Strana neighborhood, in close vicinity of the Vltava embankment and Kampa Park, with the most attractive sites of old Prague just a few steps away. Within easy reach of essential amenities, with many quality restaurants, bistros, and cafes. A tram stop is close-by and it is just two short stops to the Malostranská metro station (line A).

The interior features a living room with **views of Prague Castle**, a fully fitted kitchen, 2 bedrooms, a shower bathroom, a separate toilet, and an entrance hall with a dining area.

Hardwood parquet floors, tiles, vaulted and beam ceilings, electric heating, wardrobes in the bedrooms, shared cellar.