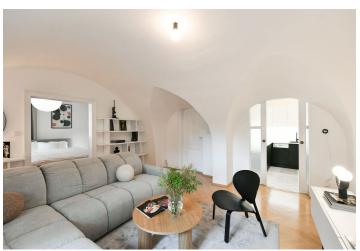

\* Size of the unit according to the Housing Act.
The area consists of the sum total of the internal
area of every room.

€1803 | CZK 45 000

Boasting beautiful views of Prague Castle, this fully furnished 1-bedroom apartment on the 1st floor of a listed well-maintained historic building with preserved original features and no elevator is located right under Petřín Hill Park, in the picturesque Malá Strana neighborhood, in close vicinity of the Vltava embankment and Kampa Park, with the most attractive sites of old Prague just a few steps away. Within easy reach of essential amenities, with many quality restaurants, bistros, and cafes. A tram stop is close-by and it is just two short stops to the Malostranská metro station (line A).

The interior features a living room with **views of Prague Castle**, a fully fitted kitchen, 2 bedrooms, a shower bathroom, a separate toilet, and an entrance hall with a dining area.

Hardwood parquet floors, tiles, vaulted and beam ceilings, electric heating, wardrobes in the bedrooms, shared cellar.